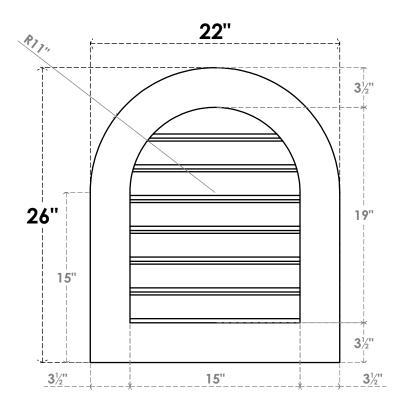

## GVPRT22X2601SF

22"W X 26"H ROUND TOP SURFACE MOUNT PVC GABLE VENT: FUNCTIONAL, W/ 3-1/2"W X 1"P STANDARD FRAME

**VENTING AREA: 21.66 SQ IN** 

LOUVER HEIGHT: 2 3/4"

LOUVER QTY: 7

**FRONT** 

SIDE

1. INSTALLATION TO BE COMPLETED IN ACCORDANCE WITH MANUFACTURER'S SPECIFICATIONS. 2. DRAWING MAY NOT BE TO SCALE