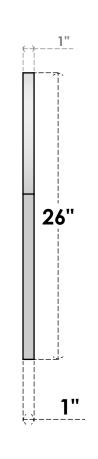

## GVPRT22X2601SF

22"W X 26"H ROUND TOP SURFACE MOUNT PVC GABLE VENT: FUNCTIONAL, W/ 3-1/2"W X 1"P STANDARD FRAME

**VENTING AREA: 21.66 SQ IN** 

LOUVER HEIGHT: 2 3/4"

LOUVER QTY: 7

**FRONT** 

SIDE

1. INSTALLATION TO BE COMPLETED IN ACCORDANCE WITH MANUFACTURER'S SPECIFICATIONS. 2. DRAWING MAY NOT BE TO SCALE