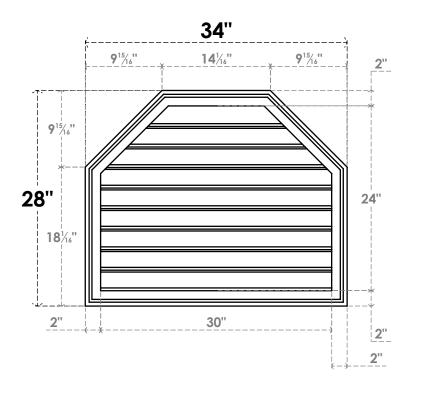

## GVPOT34X2802SF

34"W X 28"H OCTAGONAL TOP SURFACE MOUNT PVC GABLE VENT: FUNCTIONAL, W/ 2"W X 1-1/2"P BRICKMOULD FRAME

**VENTING AREA: 54.82 SQ IN** 

LOUVER HEIGHT: 2 5/8"

LOUVER QTY: 9

**FRONT** 

**NOTES** 