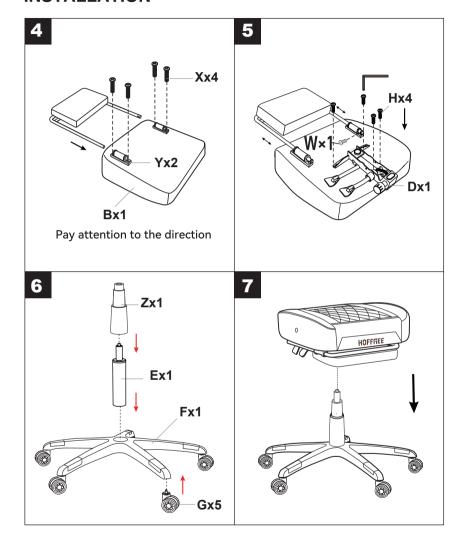

#### **INSTALLATION**

The four screws marked as "J" in the screw pack are an additional set of special anti loosening screws that can prevent the armrest from loosening, but the screws are not easy to unscrew after installation.

## Please remove the pre-installed screws before installation

**Note:** All screws havebeenpreassembled to the accessories Please remove them from the accessories before assembling

01 02