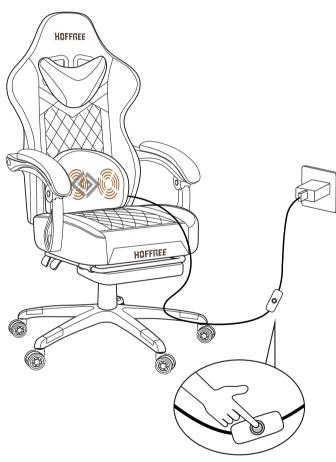

#### **MASSAGE FUNCTION**

Please press to start the waist pillow massage function.