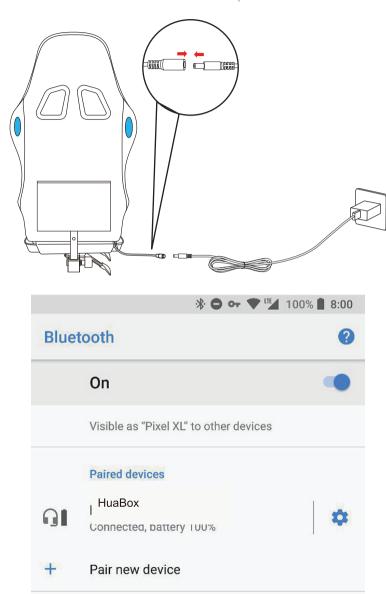

# **Gaming Chair**

**User Manual** 

SKUK67452 MODEL: HOGC-PUR402





#### **PACKING LIST**





Some screws are pre-installed on the chair and are NOT included in the hardware pack.

## Please remove the pre-installed screws before installation





**Note:** All screws havebeenpreassembled to the accessories Please remove them from the accessories before assembling

01 02

#### **INSTALLATION**





The four screws marked as "J" in the screw pack are an additional set of special anti loosening screws that can prevent the armrest from loosening, but the screws are not easy to unscrew after installation.

03 04

#### **MASSAGE FUNCTION**



Please press to start the waist pillow massage function.

### **BLUETOOTH CONNECTION** (bluetooth name HuaBox)



05