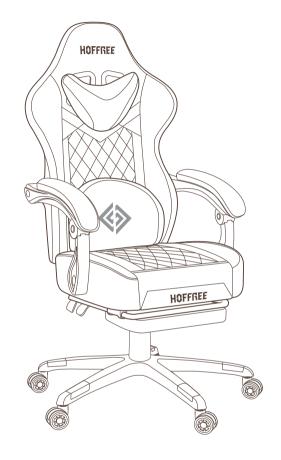

# **Gaming Chair**

**User Manual** 

SKUK67452 MODEL: HOGC-PUR402





#### **PACKING LIST**





Some screws are pre-installed on the chair and are NOT included in the hardware pack.

## Please remove the pre-installed screws before installation





**Note:** All screws havebeenpreassembled to the accessories Please remove them from the accessories before assembling

01 02

#### **INSTALLATION**





The four screws marked as "J" in the screw pack are an additional set of special anti loosening screws that can prevent the armrest from loosening, but the screws are not easy to unscrew after installation.

03 04

#### **MASSAGE FUNCTION**



Please press to start the waist pillow massage function.

### **BLUETOOTH CONNECTION** (bluetooth name HuaBox)



05