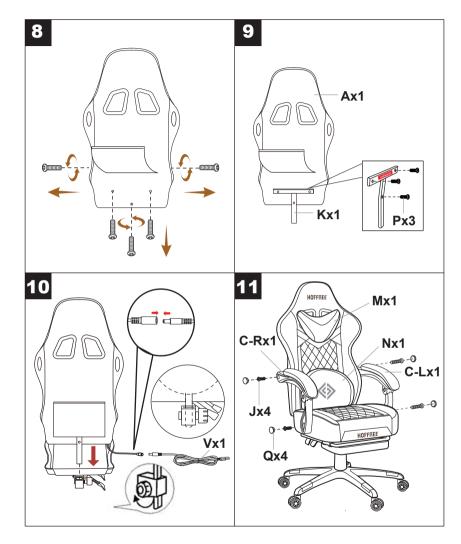

#### **INSTALLATION**

The four screws marked as "J" in the screw pack are an additional set of special anti loosening screws that can prevent the armrest from loosening, but the screws are not easy to unscrew after installation.