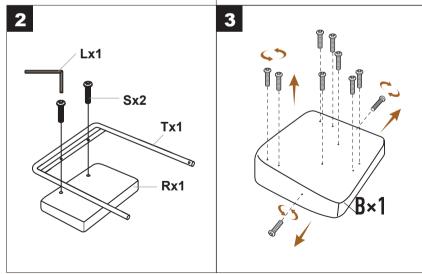

#### **INSTALLATION**

The four screws marked as "J" in the screw pack are an additional set of special anti loosening screws that can prevent the armrest from loosening, but the screws are not easy to unscrew after installation.