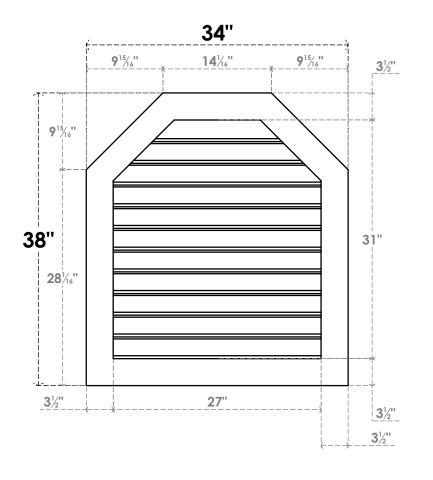

## GVPOT34X3801SF

34"W X 38"H OCTAGONAL TOP SURFACE MOUNT PVC GABLE VENT: FUNCTIONAL, W/ 3-1/2"W X 1"P STANDARD FRAME

**VENTING AREA: 63.82 SQ IN** 

LOUVER HEIGHT: 2 7/8"

LOUVER QTY: 11

**FRONT** 

SIDE

EKENA MILLWORK 2300 WEST MAIN ST. CLARKSVILLE, TX 75426 TOLL FREE: 866-607-0453 WWW.EKENAMILLWORK.COM