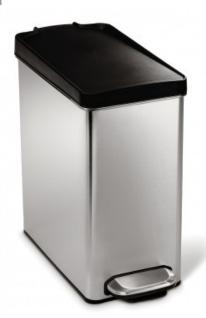

# 10 litre profile step can

### specs

sku # CW1180

upc# 838810004402

material brushed stainless

steel | plastic lid

product (W.D.H.) 6.1 x 13.2 x 13.3

box dimensions 6.1 x 13.2 x 13.3

MC box 20.7 x 16.3 x 14

## strong steel pedal

Engineered for a smooth and easy step.

### dent-proof plastic lid

Won't show dirt or fingerprints.