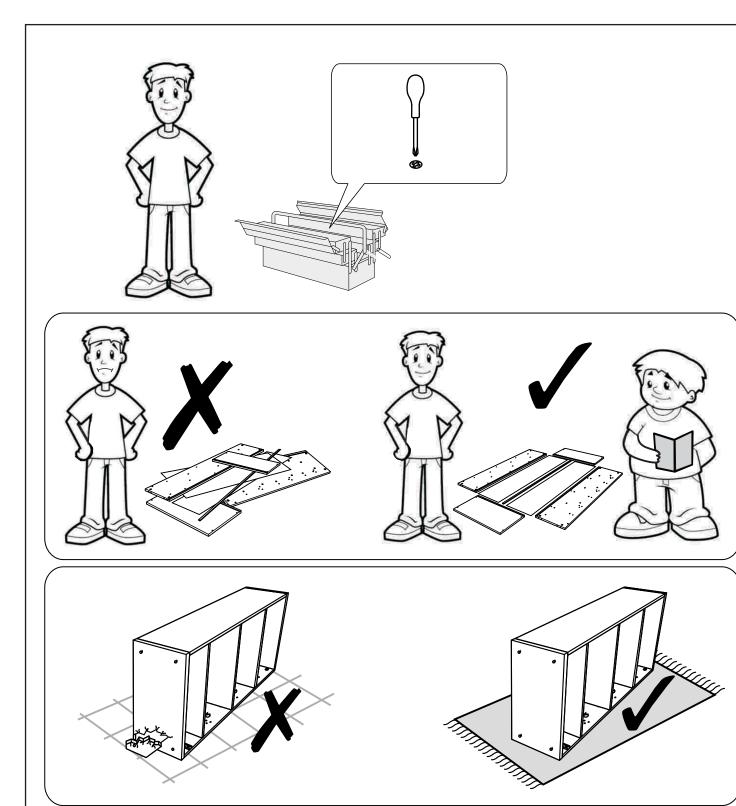

## **Safety Advice**

Please take the time to carefully read through the whole of these instructions before you commence.

Keep these instructions for future reference.

Unpack, inspect and check off all of the contents. Please dispose of all packaging safely.

Small component parts could choke a child if swallowed. We strongly recommend that you keep children well away from the work area.

It would be sensible to lay a sheet or blanket on the floor where you intend to work to avoid scratching this product and to protect your floor.

This product is heavy. Take extreme care when lifting to avoid personal injury or damage to the product.

Assemble the product as close to its intended final position in the room as possible.

**HANDY HINT**: If you keep the hardware in a bowl during assembly you will be less likely to lose them.

We strongly urge that you do not use Power Tools, such as drills or electric screwdrivers during this assembly as this could cause irreparable damage to your product and will invalidate the warranty.

rail, before inserting the screw.