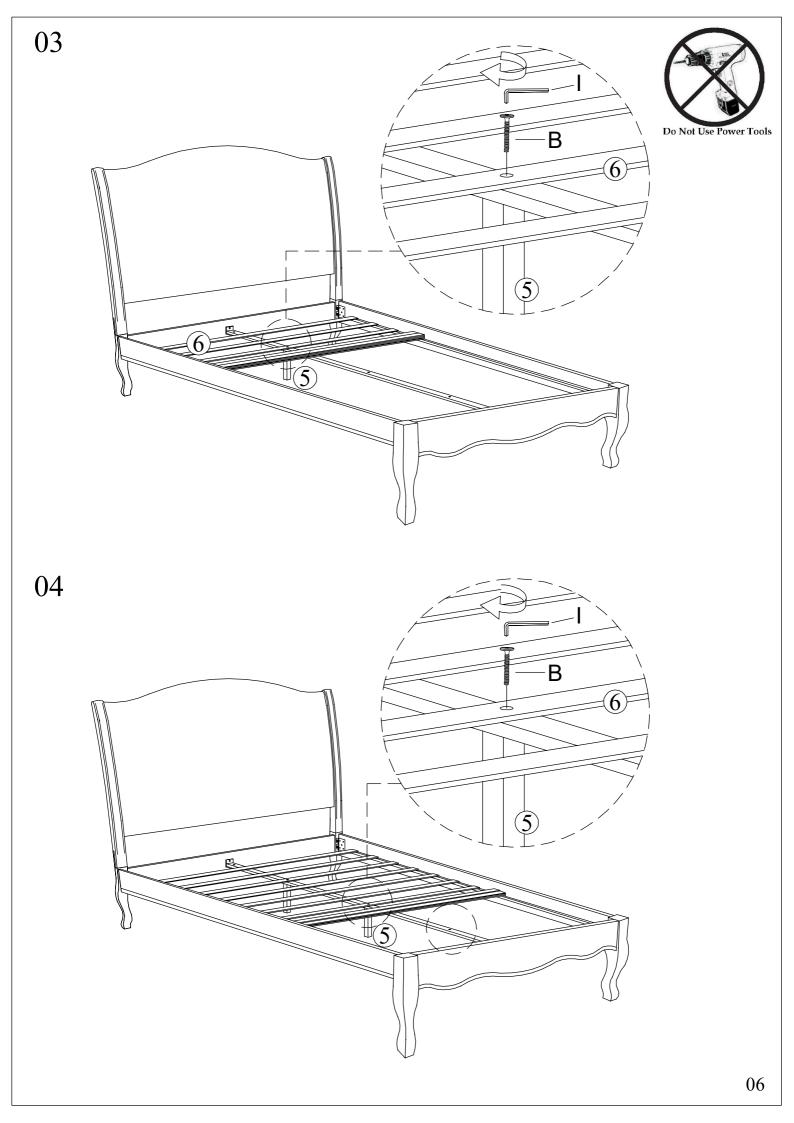

We strongly urge that you do not use Power Tools, such as drills or electric screwdrivers during this assembly as this could cause irreparable damage to your product and will invalidate the warranty.

rail, before inserting the screw.