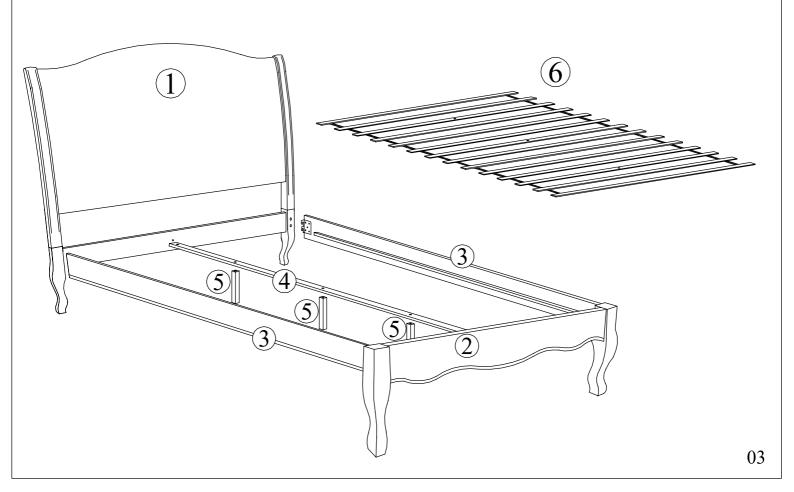

# Bed

### **Assembly Instruction**







### **HARDWARE**

JCBB M8 X 25MM X 8

JCBC M6 X 15MM X 2

FLAT WASHER M8 X 8

L/BRACKET X 2

В

JCBC M6 X 60MM X 3

HEX NUT M6 X 2

Η

ALLEN KEY M5 X 1

K

CSK M4 X 32MM X 28

JCBC M6 X 25MM X 2

SPRING WASHER M8 X 8

ALLEN KEY M4 X 1

CSK M4 X 16MM X 4

### **PARTS**



## **Safety Advice**

Please take the time to carefully read through the whole of these instructions before you commence.

Keep these instructions for future reference.

Unpack, inspect and check off all of the contents. Please dispose of all packaging safely.

Small component parts could choke a child if swallowed. We strongly recommend that you keep children well away from the work area.

It would be sensible to lay a sheet or blanket on the floor where you intend to work to avoid scratching this product and to protect your floor.

This product is heavy. Take extreme care when lifting to avoid personal injury or damage to the product.

Assemble the product as close to its intended final position in the room as possible.

**HANDY HINT**: If you keep the hardware in a bowl during assembl