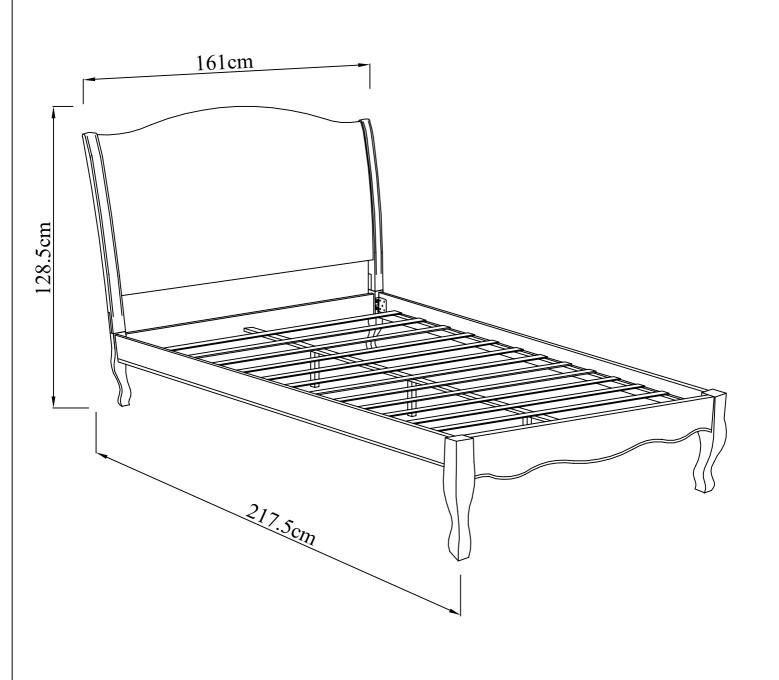

# Bed

### **Assembly Instruction**







### **HARDWARE**

JCBB M8 X 25MM X 8

JCBC M6 X 15MM X 2

FLAT WASHER M8 X 8

L/BRACKET X 2

В

JCBC M6 X 60MM X 3

HEX NUT M6 X 2

Η

ALLEN KEY M5 X 1

K

CSK M4 X 32MM X 28

JCBC M6 X 25MM X 2

SPRING WASHER M8 X 8

ALLEN KEY M4 X 1

CSK M4 X 16MM X 4

### **PARTS**



## **Safety Advice**

Please take the time to carefully read through the whole of these instructions before you commence.

Keep these instructions for future reference.

Unpack, inspect and check off all of the contents. Please dispose of all packaging safely.

Small component parts could choke a child if swallowed. We strongly recommend that you keep children well away from the work area.

It would be sensible to lay a sheet or blanket on the floor where you intend to work to avoid scratching this product and to pro