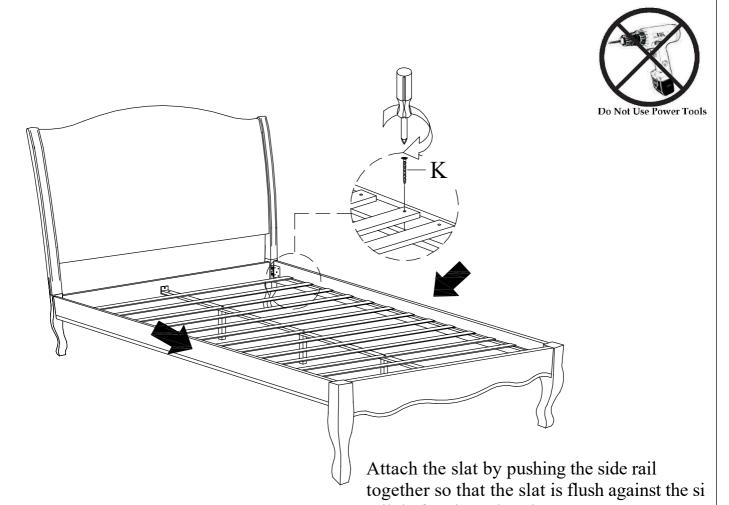

We strongly urge that you do not use Power Tools, such as drills or electric screwdrivers during this assembly as this could cause irreparable damage to your product and will invalidate the warranty.

rail, before inserting the screw.