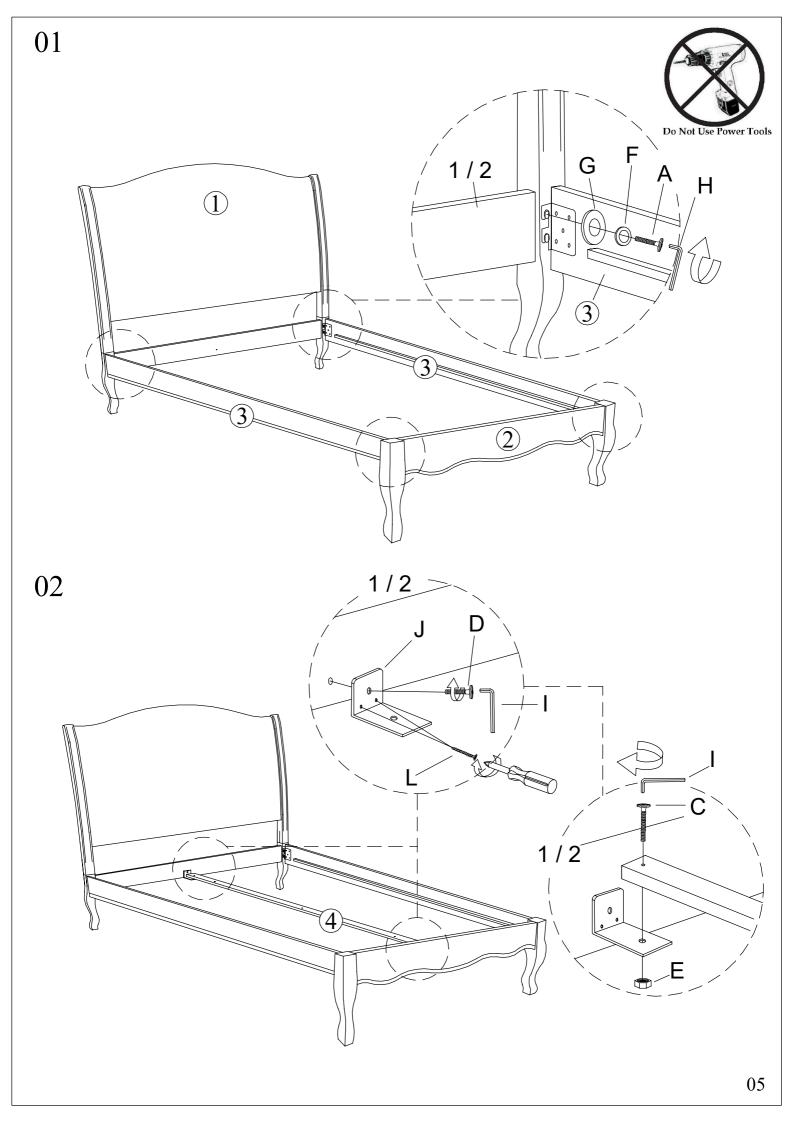

### **HARDWARE**

JCBB M8 X 25MM X 8

JCBC M6 X 15MM X 2

FLAT WASHER M8 X 8

L/BRACKET X 2

В

JCBC M6 X 60MM X 3

HEX NUT M6 X 2

Η

ALLEN KEY M5 X 1

K

CSK M4 X 32MM X 28

JCBC M6 X 25MM X 2

SPRING WASHER M8 X 8

ALLEN KEY M4 X 1

CSK M4 X 16MM X 4

We strongly urge that you do not use Power Tools, such as drills or electric screwdrivers during this assembly as this could cause irreparable damage to your product and will invalidate the warranty.

rail, before inserting the screw.