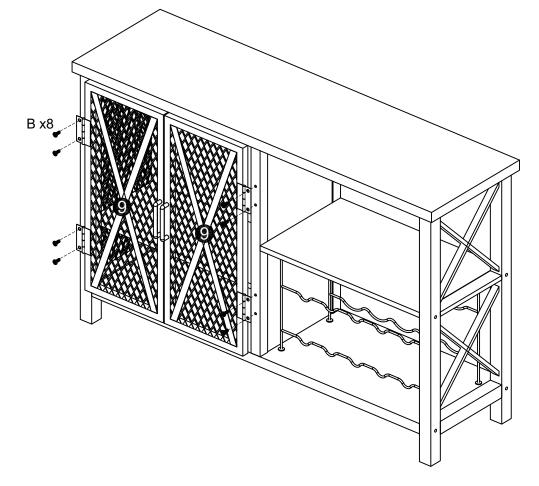

|
|                             | F x1PC            | G X4PCS  M4*24mm  | п хгрсэ                                                               |



#### **NOTED:**

- 1.It is recommended that this item should be assembled by two adults.
- 2. Assemble this item on a soft surface, such as cardboard or carpet, to protect finish.

For product assistance and warranty information, please contact US before

Please provide us with following information, so that it will be easier to resolve your problem smoothly.

1 . Order ID: 2 . Pictures of Your Items Damage or Parts Missing:

THANK YOU FOR PURCHASING OUR FURNITURE, IT IS AN HONOR TO BE IN YOUR HOME!







D - 2PCS

Step 4



E 4PCS F 1PC



### Step 6







J ≈ 2PCS K • 4PCS

## Step 8