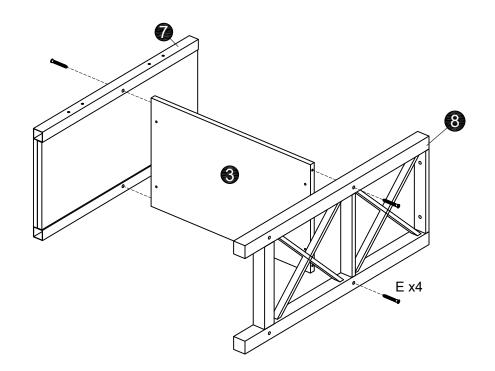

| E x8PCS                     | F x1PC            | G x4PCS           | H x2PCS                                                               |
|                             | F x1PC            | G X4PCS  M4*24mm  | п хгрсэ                                                               |



#### **NOTED:**

- 1.It is recommended that this item should be assembled by two adults.
- 2. Assemble this item on a soft surface, such as cardboard or carpet, to protect finish.

For product assistance and warranty information, please contact US before

Please provide us with following information, so that it will be easier to resolve your problem smoothly.

1 . Order ID: 2 . Pictures of Your Items Damage or Parts Missing:

THANK YOU FOR PURCHASING OUR FURNITURE, IT IS AN HONOR TO BE IN YOUR HOME!







D - 2PCS

Step 4



E 4PCS F 1PC



### Step 6







J ≈ 2PCS K • 4PCS

## Step 8