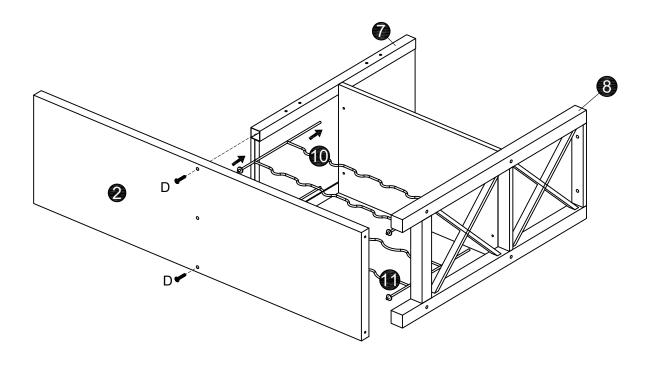

E x8PCS                     | F x1PC            | G x4PCS           | H x2PCS                                                               |
|                             | F x1PC            | G X4PCS  M4*24mm  | п хгрсэ                                                               |



#### **NOTED:**

- 1.It is recommended that this item should be assembled by two adults.
- 2. Assemble this item on a soft surface, such as cardboard or carpet, to protect finish.

For product assistance and warranty information, please contact US before

Please provide us with following information, so that it will be easier to resolve your problem smoothly.

1 . Order ID: 2 . Pictures of Your Items Damage or Parts Missing:

THANK YOU FOR PURCHASING OUR FURNITURE, IT IS AN HONOR TO BE IN YOUR HOME!







D - 2PCS

Step 4



E 4PCS F 1PC



### Step 6







J ≈ 2PCS K • 4PCS

## Step 8