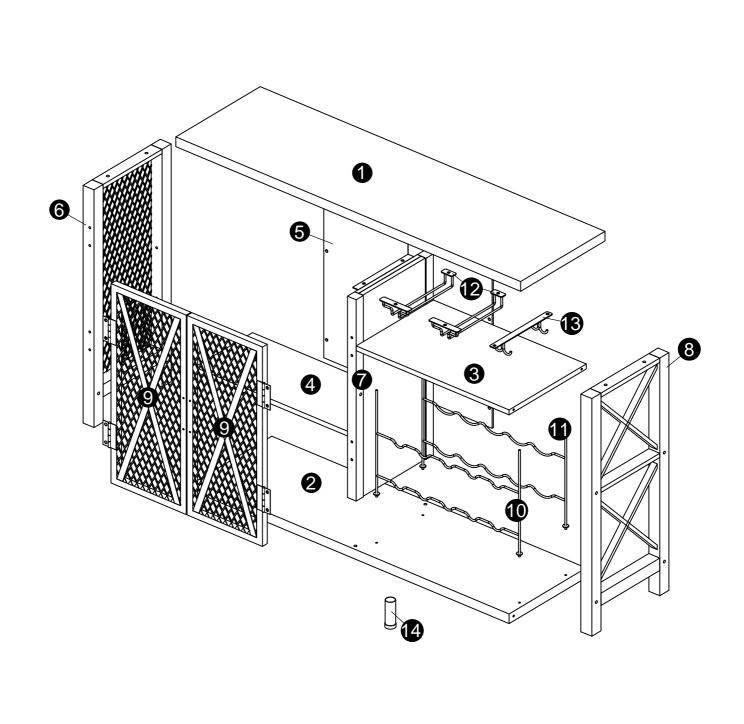

A x1PC                      | B x24PCS          | C x4PCS           | D x2PCS                                                               |
| (a) Managana                |                   |                   | <b>9</b>                                                              |
| 1.47470                     | M6*30mm           | M6                | M3.5*14mm                                                             |
| M7*70mm                     |                   | G 4DG0            | $\Box$ |
| E x8PCS                     | F x1PC            | G x4PCS           | H x2PCS                                                               |
|                             | F x1PC            | G X4PCS  M4*24mm  | п хгрсэ                                                               |



#### **NOTED:**

- 1.It is recommended that this item should be assembled by two adults.
- 2. Assemble this item on a soft surface, such as cardboard or carpet, to protect finish.

For product assistance and warranty information, please contact US before

Please provide us with following information, so that it will be easier to resolve your problem smoothly.

1 . Order ID: 2 . Pictures of Your Items Damage or Parts Missing:

THANK YOU FOR PURCHASING OUR FURNITURE, IT IS AN HONOR TO BE IN YOUR HOME!







D - 2PCS

Step 4



E 4PCS F 1PC



### Step 6







J ≈ 2PCS K • 4PCS

## Step 8