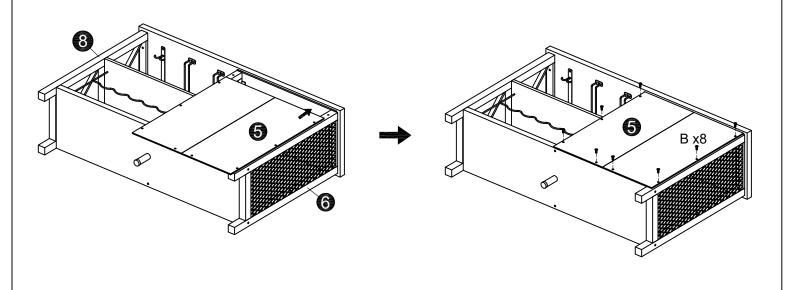

G x4PCS           | H x2PCS                                                               |
|                             | F x1PC            | G X4PCS  M4*24mm  | п хгрсэ                                                               |



#### **NOTED:**

- 1.It is recommended that this item should be assembled by two adults.
- 2. Assemble this item on a soft surface, such as cardboard or carpet, to protect finish.

For product assistance and warranty information, please contact US before

Please provide us with following information, so that it will be easier to resolve your problem smoothly.

1 . Order ID: 2 . Pictures of Your Items Damage or Parts Missing:

THANK YOU FOR PURCHASING OUR FURNITURE, IT IS AN HONOR TO BE IN YOUR HOME!







D - 2PCS

Step 4



E 4PCS F 1PC



### Step 6







J ≈ 2PCS K • 4PCS

## Step 8