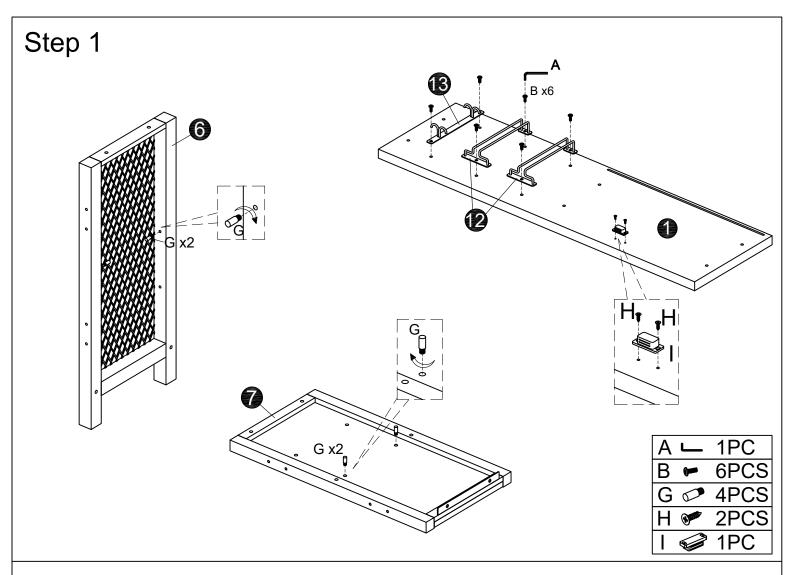

|
| E x8PCS                     | F x1PC            | G x4PCS           | H x2PCS                                                               |
|                             | F x1PC            | G X4PCS  M4*24mm  | п хгрсэ                                                               |



#### **NOTED:**

- 1.It is recommended that this item should be assembled by two adults.
- 2. Assemble this item on a soft surface, such as cardboard or carpet, to protect finish.

For product assistance and warranty information, please contact US before

Please provide us with following information, so that it will be easier to resolve your problem smoothly.

1 . Order ID: 2 . Pictures of Your Items Damage or Parts Missing:

THANK YOU FOR PURCHASING OUR FURNITURE, IT IS AN HONOR TO BE IN YOUR HOME!







D - 2PCS

Step 4



E 4PCS F 1PC



### Step 6







J ≈ 2PCS K • 4PCS

## Step 8