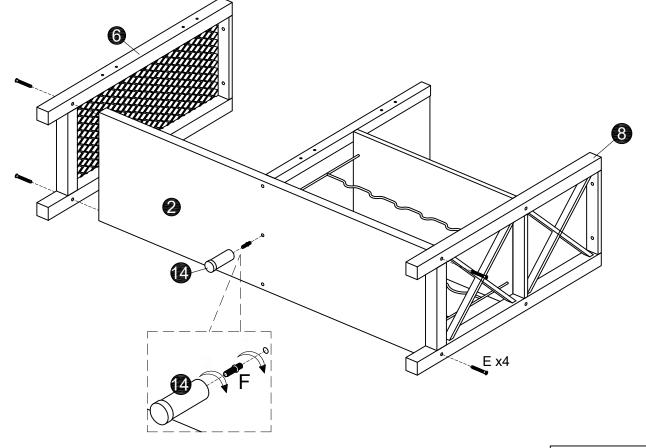

| F x1PC            | G x4PCS           | H x2PCS                                                               |
|                             | F x1PC            | G X4PCS  M4*24mm  | п хгрсэ                                                               |



#### **NOTED:**

- 1.It is recommended that this item should be assembled by two adults.
- 2. Assemble this item on a soft surface, such as cardboard or carpet, to protect finish.

For product assistance and warranty information, please contact US before

Please provide us with following information, so that it will be easier to resolve your problem smoothly.

1 . Order ID: 2 . Pictures of Your Items Damage or Parts Missing:

THANK YOU FOR PURCHASING OUR FURNITURE, IT IS AN HONOR TO BE IN YOUR HOME!







D - 2PCS

Step 4



E 4PCS F 1PC



### Step 6







J ≈ 2PCS K • 4PCS

## Step 8