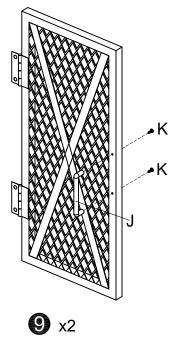

4PCS           | H x2PCS                                                               |
|                             | F x1PC            | G X4PCS  M4*24mm  | п хгрсэ                                                               |



#### **NOTED:**

- 1.It is recommended that this item should be assembled by two adults.
- 2. Assemble this item on a soft surface, such as cardboard or carpet, to protect finish.

For product assistance and warranty information, please contact US before

Please provide us with following information, so that it will be easier to resolve your problem smoothly.

1 . Order ID: 2 . Pictures of Your Items Damage or Parts Missing:

THANK YOU FOR PURCHASING OUR FURNITURE, IT IS AN HONOR TO BE IN YOUR HOME!







D - 2PCS

Step 4



E 4PCS F 1PC



### Step 6







J ≈ 2PCS K • 4PCS

## Step 8