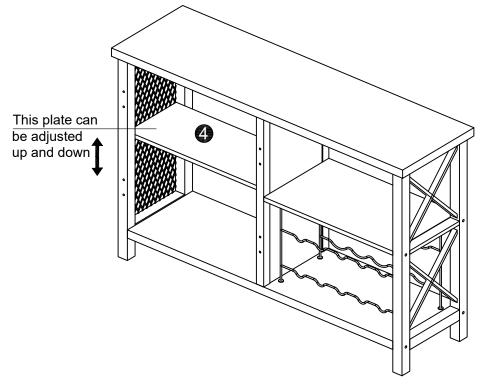

x4PCS           | H x2PCS                                                               |
|                             | F x1PC            | G X4PCS  M4*24mm  | п хгрсэ                                                               |



#### **NOTED:**

- 1.It is recommended that this item should be assembled by two adults.
- 2. Assemble this item on a soft surface, such as cardboard or carpet, to protect finish.

For product assistance and warranty information, please contact US before

Please provide us with following information, so that it will be easier to resolve your problem smoothly.

1 . Order ID: 2 . Pictures of Your Items Damage or Parts Missing:

THANK YOU FOR PURCHASING OUR FURNITURE, IT IS AN HONOR TO BE IN YOUR HOME!







D - 2PCS

Step 4



E 4PCS F 1PC



### Step 6







J ≈ 2PCS K • 4PCS

## Step 8