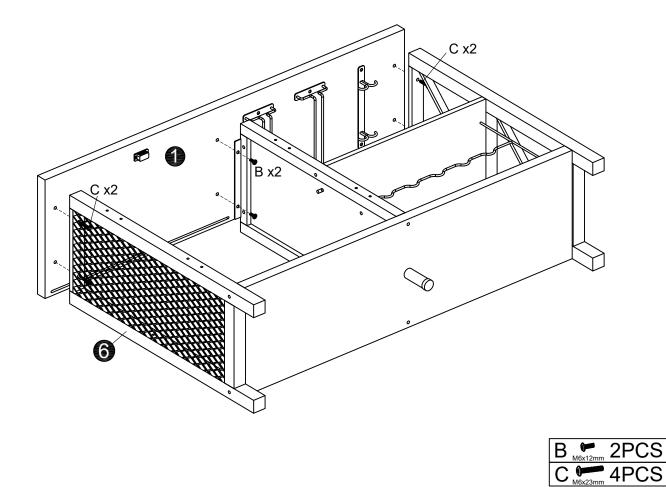

C            | G x4PCS           | H x2PCS                                                               |
|                             | F x1PC            | G X4PCS  M4*24mm  | п хгрсэ                                                               |



#### **NOTED:**

- 1.It is recommended that this item should be assembled by two adults.
- 2. Assemble this item on a soft surface, such as cardboard or carpet, to protect finish.

For product assistance and warranty information, please contact US before

Please provide us with following information, so that it will be easier to resolve your problem smoothly.

1 . Order ID: 2 . Pictures of Your Items Damage or Parts Missing:

THANK YOU FOR PURCHASING OUR FURNITURE, IT IS AN HONOR TO BE IN YOUR HOME!







D - 2PCS

Step 4



E 4PCS F 1PC



### Step 6







J ≈ 2PCS K • 4PCS

## Step 8