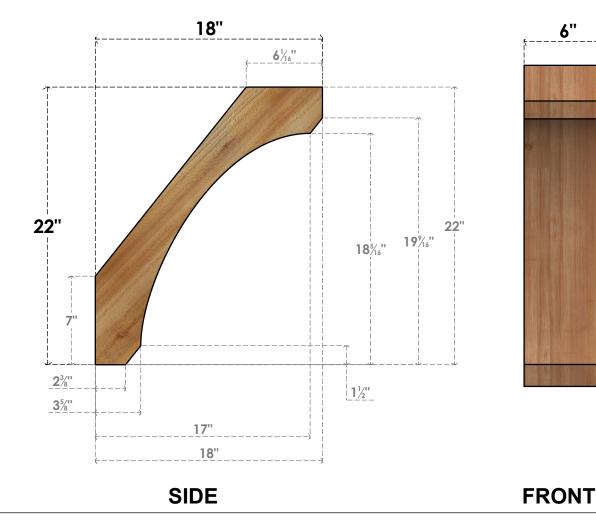

BRC06X18X22LEC00RWR

6"W X 18"D X 22"H LEGACY ROUGH SAWN BRACE, WESTERN RED CEDAR

6"

**EKENA MILLWORK** 2300 WEST MAIN ST.

NOTES 1. INSTALLATION TO BE COMPLETED IN ACCORDANCE WITH MANUFACTURER'S SPECIFICATIONS. 2. DRAWING MAY NOT BE TO SCALE

3. THIS DRAWING IS INTENDED FOR DESIGN AND PLANNING PURPOSES ONLY.

4. ALL INFORMATION CONTAINED HEREIN WAS CURRENT AT THE TIME OF DEVELOPMENT BUT MUST BE REVIEWED AND APPROVED BY THE PRODUCT MANUFACTURER TO BE CONSIDERED ACCURATE.

22"

5. PRODUCTS ARE NOT KILN DRIED. THIS ITEM IS UNIQUE AND WILL CONTAIN THE NATURAL VARIATIONS THAT THE WOOD SPECIES OFFERS. THIS MAY RESULT IN VARIATIONS UP TO 1/4"

CLARKSVILLE, TX 75426 TOLL FREE: 866-607-0453 WWW.EKENAMILLWORK.COM