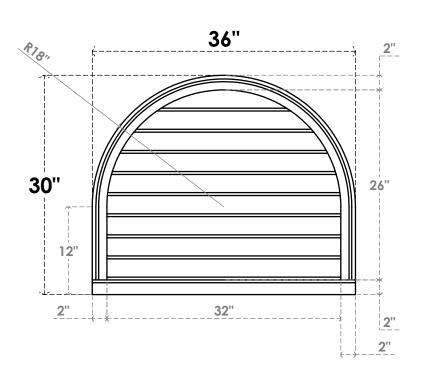

## GVPRT36X3003SN

36"W X 30"H ROUND TOP SURFACE MOUNT PVC GABLE VENT: NON-FUNCTIONAL, W/ 2"W X 2"P **BRICKMOULD SILL FRAME** 

**FRONT** 

SIDE

LOUVER HEIGHT: 2 7/8"

LOUVER QTY: 9

1. INSTALLATION TO BE COMPLETED IN ACCORDANCE WITH MANUFACTURER'S SPECIFICATIONS. 2. DRAWING MAY NOT BE TO SCALE