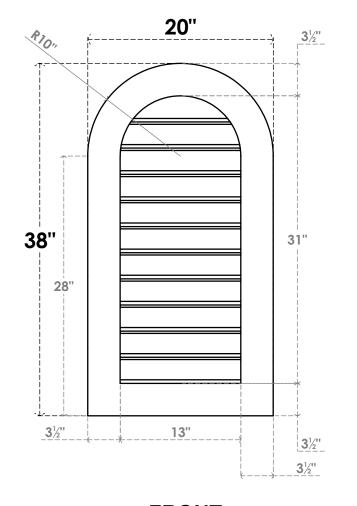

## GVPRT20X3801SF

20"W X 38"H ROUND TOP SURFACE MOUNT PVC GABLE VENT: FUNCTIONAL, W/ 3-1/2"W X 1"P STANDARD FRAME

**VENTING AREA: 32.01 SQ IN** 

LOUVER HEIGHT: 2 7/8"

LOUVER QTY: 11

**FRONT** 

SIDE

1. INSTALLATION TO BE COMPLETED IN ACCORDANCE WITH MANUFACTURER'S SPECIFICATIONS. 2. DRAWING MAY NOT BE TO SCALE