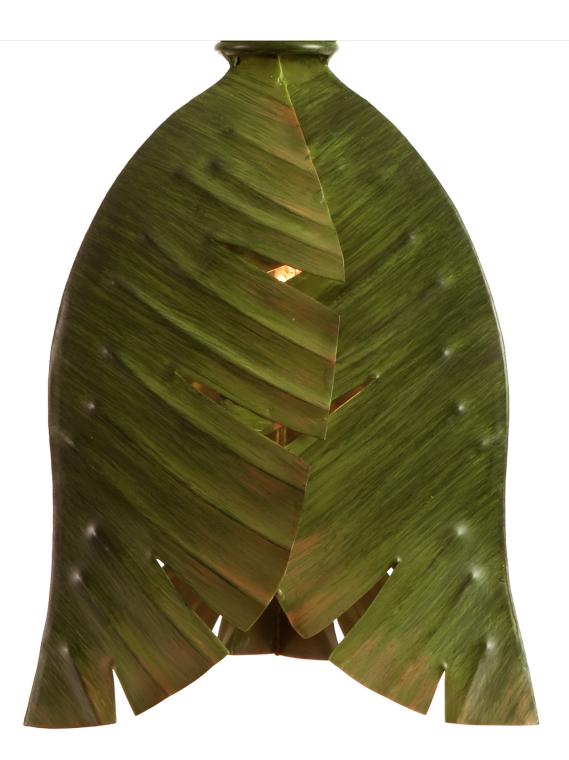

**SELLING POINTS** : Hand-forged steel has 70% or greater recycled content. Low-VOC finish.

**CLASSIFICATION** : Indulge your tropical fantasy of warm weather and balmy breezes. Originally designed and crafted for an ocean side hotel in South Beach, this nature-inspired collection makes every day feel like a vacation day. Now available in our original green finish as well as two different shell varieties.

## MINI PENDANT

Finish Product Width Product Height Product Weight Canopy Diameter Canopy Thickness Lamping Banana Leaf 9 in./22.9 cm 18.5 in./47 cm 5 lb./2.3 kg 5.25 in./13.3 cm 0.625 in./1.6 cm 1 x 100W Medium Base, Not Included 10 ft (2.5 m) chain