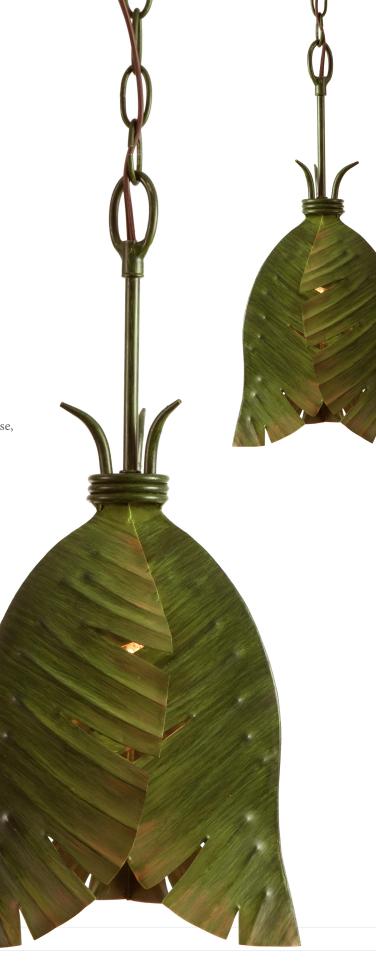

**SELLING POINTS** : Hand-forged steel has 70% or greater recycled content. Low-VOC finish.

**CLASSIFICATION** : Indulge your tropical fantasy of warm weather and balmy breezes. Originally designed and crafted for an ocean side hotel in South Beach, this nature-inspired collection makes every day feel like a vacation day. Now available in our original green finish as well as two different shell varieties.

## MINI PENDANT

Finish Product Width Product Height Product Weight Canopy Diameter Canopy Thickness Lamping Banana Leaf 9 in./22.9 cm 18.5 in./47 cm 5 lb./2.3 kg 5.25 in./13.3 cm 0.625 in./1.6 cm 1 x 100W Medium Base, Not Included 10 ft (2.5 m) chain

Chain Length