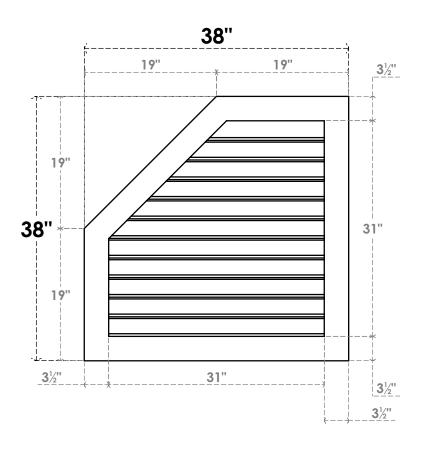

## GVPOL38X3801SF

38"W X 38"H HALF OCTAGON TOP LEFT SURFACE MOUNT PVC GABLE VENT: FUNCTIONAL, W/ 3-1/2"W X 1"P STANDARD FRAME

**VENTING AREA: 66.87 SQ IN** LOUVER HEIGHT: 2 7/8" LOUVER QTY: 11

**FRONT** 