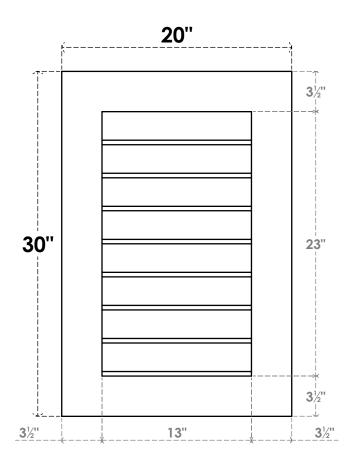

## GVPVE20X3001SN

20"W X 30"H RECTANGLE SURFACE MOUNT PVC GABLE VENT: NON-FUNCTIONAL, W/ 3-1/2"W X 1"P STANDARD FRAME

**FRONT** 

SIDE

LOUVER HEIGHT: 2 7/8"

LOUVER QTY: 8

EKENA MILLWORK 2300 WEST MAIN ST. CLARKSVILLE, TX 75426 TOLL FREE: 866-607-0453 WWW.EKENAMILLWORK.COM