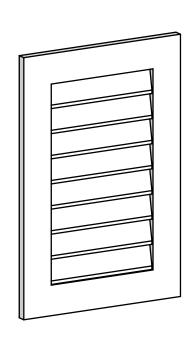

## GVPVE20X3001SN

20"W X 30"H RECTANGLE SURFACE MOUNT PVC GABLE VENT: NON-FUNCTIONAL, W/ 3-1/2"W X 1"P STANDARD FRAME

**FRONT** 

SIDE

LOUVER HEIGHT: 2 7/8"

LOUVER QTY: 8

EKENA MILLWORK 2300 WEST MAIN ST. CLARKSVILLE, TX 75426 TOLL FREE: 866-607-0453 WWW.EKENAMILLWORK.COM