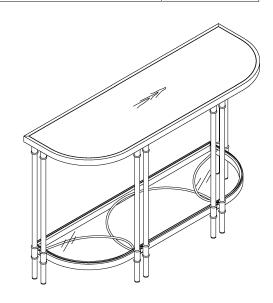

### Sofa Table

Thank you for purchasing this quality product. Be sure to check all packing materials carefully for small parts which may have come loose inside the carton during shipment. Separate, identify, and count all parts and metal hardware. Compare with parts list to be sure all parts are present. If any part(s) are missing or damaged, please contact your local furniture dealer. For efficient and speedy service, please indicate the model number and code letter of the part(s) needed.

## \*\*\* Do not fully tighten screws until fully assembled \*\*\*

| COMPONENT PARTS |              |           |
|-----------------|--------------|-----------|
| DECERPTION      | PART NAME    | Q'TY(PCS) |
| 1               | Top frame    | 1pc       |
| 2               | Bottom frame | 1pc       |
| 3               | Tube         | 4pcs      |
| 4               | Board        | 1pc       |
| 5               | Glass        | 1pc       |