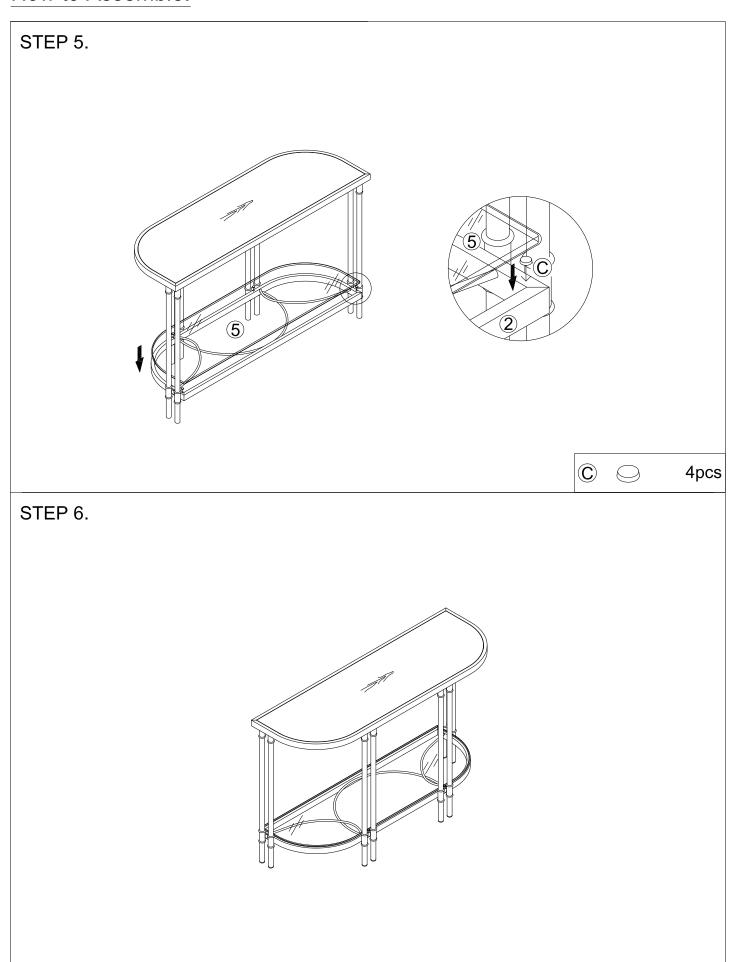

# How to Assemble:

| HARDWARE REQUIRED: |                          |  |
|--------------------|--------------------------|--|
| A Omm              | Bolt 1/4"x1/2" - 8pcs    |  |
| B                  | Allen Wrench M4 - 1pc    |  |
| © 🔾                | Sticker Ø11.5x2.5 - 4pcs |  |
|                    | Screw M5x25 - 6pcs       |  |