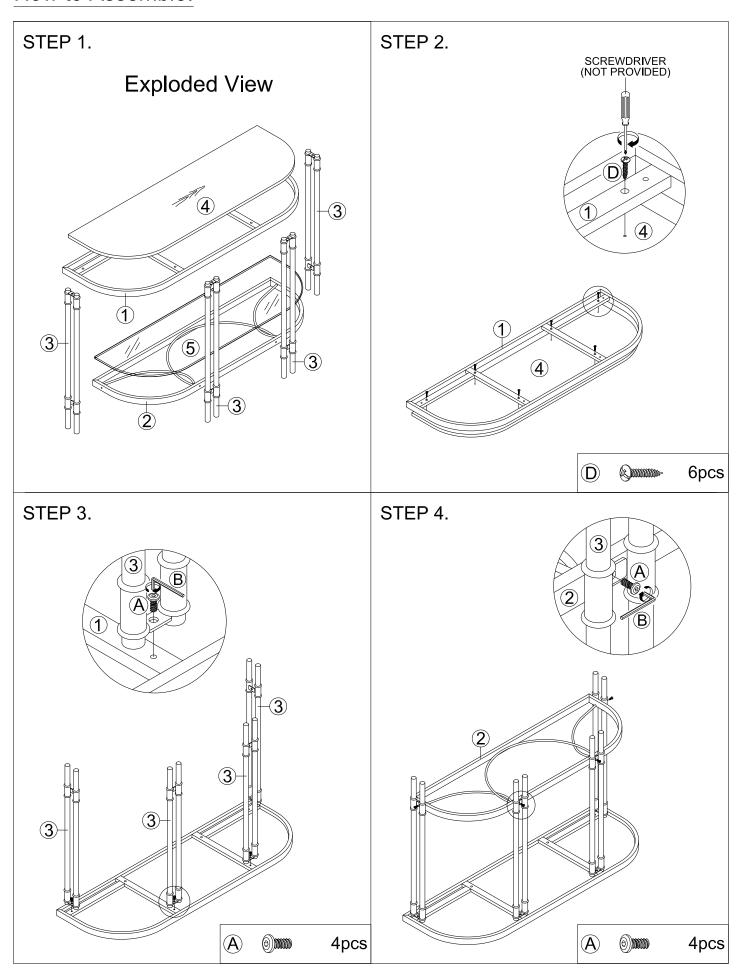

## How to Assemble:

## \*\*\* Do not fully tighten screws until fully assembled \*\*\*

| COMPONENT PARTS |              |           |
|-----------------|--------------|-----------|
| DECERPTION      | PART NAME    | Q'TY(PCS) |
| 1               | Top frame    | 1pc       |
| 2               | Bottom frame | 1pc       |
| 3               | Tube         | 4pcs      |
| 4               | Board        | 1pc       |
| 5               | Glass        | 1pc       |

| HARDWARE REQUIRED: |                          |  |
|--------------------|--------------------------|--|
| A Omm              | Bolt 1/4"x1/2" - 8pcs    |  |
| B                  | Allen Wrench M4 - 1pc    |  |
| © 🔾                | Sticker Ø11.5x2.5 - 4pcs |  |
|                    | Screw M5x25 - 6pcs       |  |