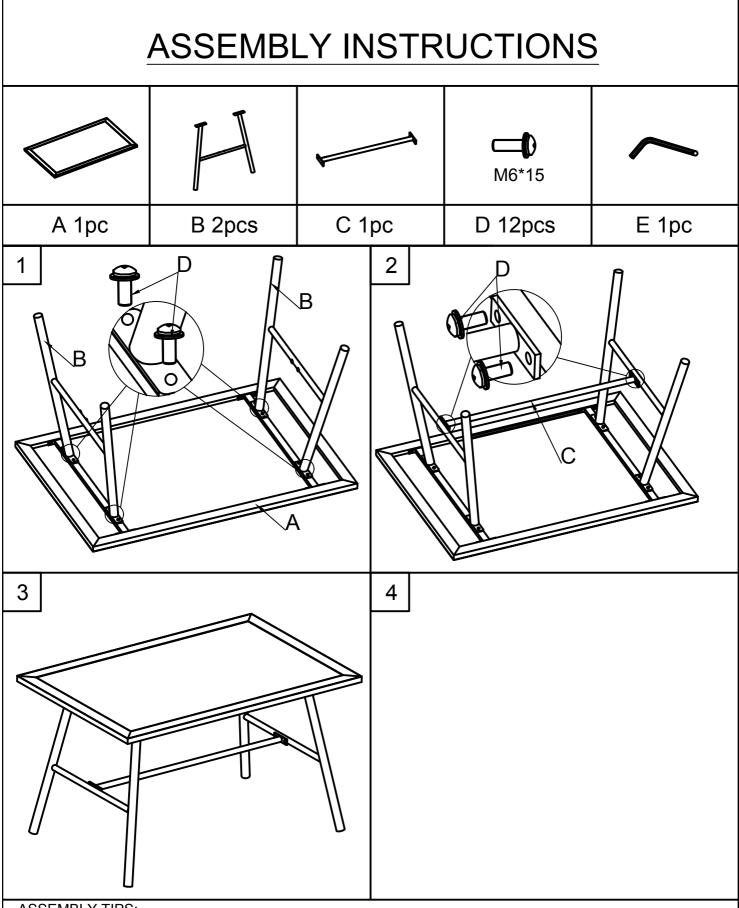

# **ASSEMBLY INSTRUCTIONS** M6\*15 C 1pc B 2pcs D 12pcs E 1pc A 1pc 1 2 3 4 **ASSEMBLY TIPS:**

# Packing List Packing List M6\*15 A 1pc B 2pcs C 1pc D 12+3pcs E 1pc

### WARNING:

Cushions must be put away in rainy and windy days in case they are diminished or blown away.

ASSEMBLY TIPS: Please use the hardware and accessories included in the set. DO NOT use other electrical or manual tools. In order to facilitate the assembly and make your final product firm and stable, please tighten by a few rounds each screw one by one. After all screws are connected, then you start to tighten each screw to the end.

DO NOT tighten any screw to the end before you have connected all screws.