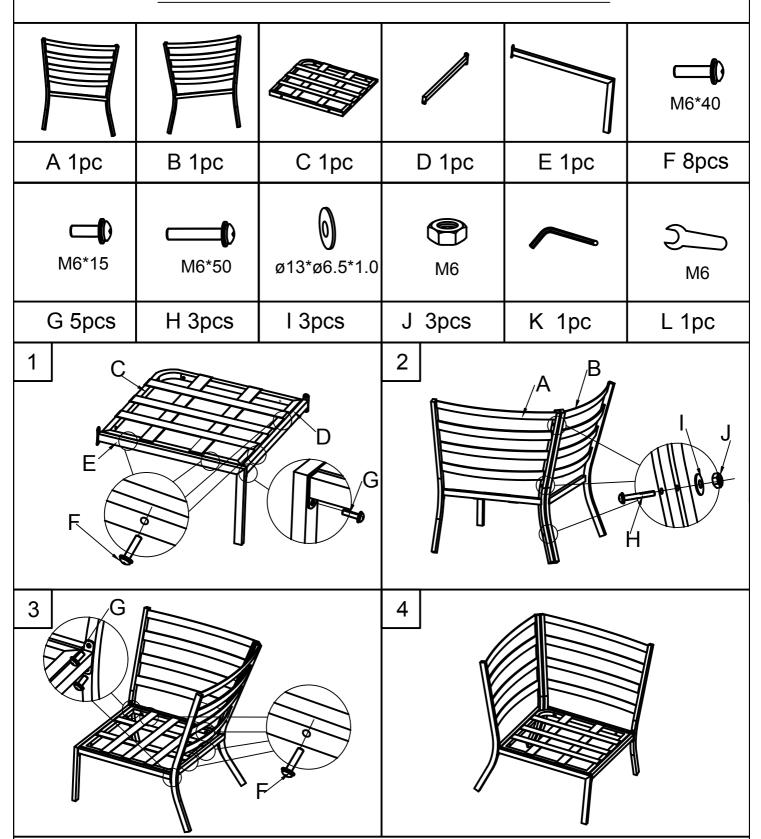

# Packing List

|                |          |                   |          |       | M6*40    |
|----------------|----------|-------------------|----------|-------|----------|
| A 1pc          | В 1рс    | C 1pc             | D 1pc    | E 1pc | F 8+2pcs |
| <b>□</b> M6*15 | M6*50    | Ø<br>ø13*ø6.5*1.0 | M6       |       | 5<br>M6  |
| G 5+2pcs       | H 3+1pcs | I 3+1pcs          | J 3+1pcs | K 1pc | L 1pc    |
|                | 3        | 8                 |          |       |          |
| М 1рс          | N 1pc    | O 1pc             |          |       |          |

## WARNING:

Cushions must be put away in rainy and windy days in case they are diminished or blown away.

ASSEMBLY TIPS: Please use the hardware and accessories included in the set. DO NOT use other electrical or manual tools. In order to facilitate the assembly and make your final product firm and stable, please tighten by a few rounds each screw one by one. After all screws are connected, then you start to tighten each screw to the end.

DO NOT tighten any screw to the end before you have connected all screws.