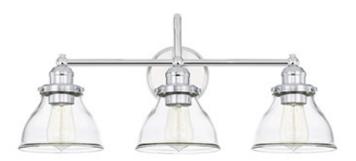

# **3 LIGHT VANITY**

Chrome

Available Finishes: Burnished Bronze (BB), Brushed Nickel (BN),

Chrome (CH), Polished Nickel (PN)

## **DIMENSIONS**

Dimensions: 24.25"W x 11"H x 8.25"E

Product Weight: 7 lbs.
Backplate: 5"W x 5"H x 1"E

Junction: Ctr/Top: 4.5"; Ctr/Btm: 6.5"

#### LAMPING INFORMATION

Lamping: 3 - 100 Watt E26 Medium

No. of Sockets: 3

Max Wattage Per Bulb: 100W Socket Base: E26 Medium

Dimmable: Yes Bulbs Included: No

Recommended Bulb(s): ST18

UL Rating: Damp

# **GLASS DESCRIPTION**

Clear Glass

Glass Dimensions: 6.5"W X 5"H