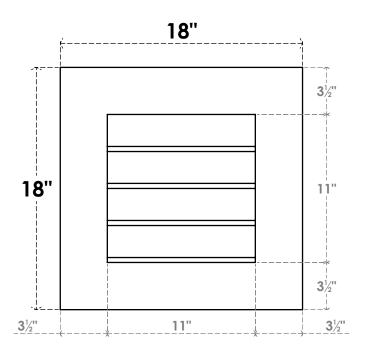

## GVPVE18X1801SN

18"W X 18"H RECTANGLE SURFACE MOUNT PVC GABLE VENT: NON-FUNCTIONAL, W/ 3-1/2"W X 1"P STANDARD FRAME

**FRONT** 

SIDE

LOUVER HEIGHT: 2 3/4"

LOUVER QTY: 4

EKENA MILLWORK 2300 WEST MAIN ST. CLARKSVILLE, TX 75426 TOLL FREE: 866-607-0453 WWW.EKENAMILLWORK.COM