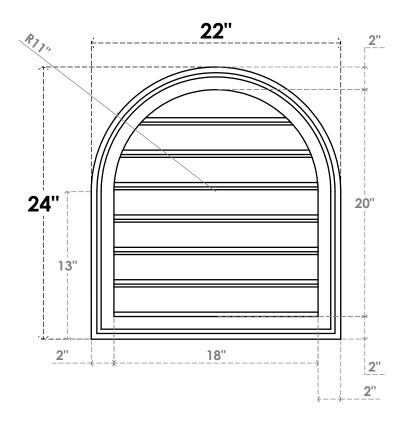

## GVPRT22X2402SF

22"W X 24"H ROUND TOP SURFACE MOUNT PVC GABLE VENT: FUNCTIONAL, W/ 2"W X 1-1/2"P **BRICKMOULD FRAME** 

**VENTING AREA: 25.79 SQ IN** 

LOUVER HEIGHT: 2 7/8"

LOUVER QTY: 7

**FRONT** 

SIDE

1. INSTALLATION TO BE COMPLETED IN ACCORDANCE WITH MANUFACTURER'S SPECIFICATIONS. 2. DRAWING MAY NOT BE TO SCALE