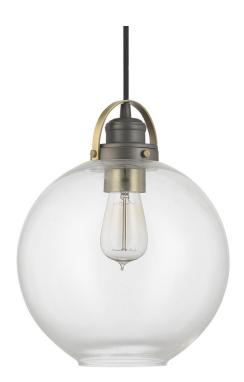

# **1 LIGHT PENDANT**

Graphite and Aged Brass

Available Finishes: Burnished Bronze (BB), Graphite and Aged Brass (GA), Polished Nickel (PN)

#### DIMENSIONS

Dimensions: 10.25"W x 12.75"H Fixture Body Height: 12.75" Product Weight: 2.5 lbs. Max. Hanging Height: 108.75" Min. Hanging Height: 18.75" 96" Wire Canopy: 5"W x 0.75"H

## LAMPING INFORMATION

Lamping: 1 - 100 Watt E26 Medium No. of Sockets: 1 Max Wattage Per Bulb: 100W Socket Base: E26 Medium Dimmable: Yes Bulbs Included: No Recommended Bulb(s): A19 Voltage: 120V UL Rating: Dry

### **GLASS DESCRIPTION**

Clear Glass Glass Dimensions: 10.25"W X 10"H

### ADDITIONAL INFORMATION

Braided Black Cord