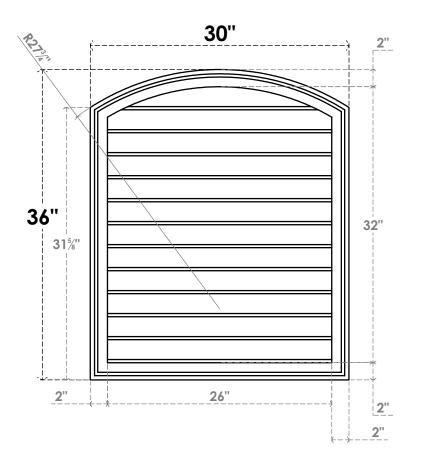

## GVPAR30X3602SN

30"W X 36"H ARCH TOP SURFACE MOUNT PVC GABLE VENT: NON-FUNCTIONAL, W/ 2"W X 1-1/2"P **BRICKMOULD FRAME** 

**FRONT** 

SIDE

LOUVER HEIGHT: 2 5/8"

LOUVER QTY: 12

**EKENA MILLWORK** 2300 WEST MAIN ST. CLARKSVILLE, TX 75426 TOLL FREE: 866-607-0453 WWW.EKENAMILLWORK.COM