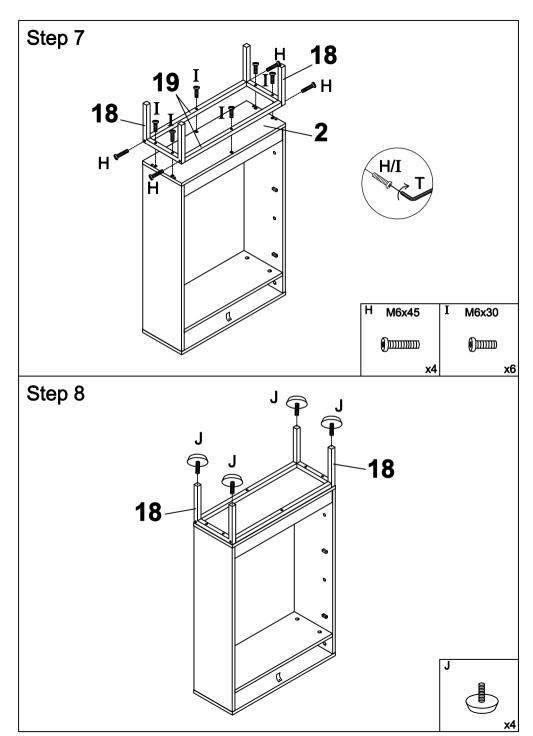

## TOOLS NEEDED

| A | M6x18      |            | В | $\Diamond$      | С |         |            | D |       |    | E | M4x14      | ļ       |
|---|------------|------------|---|-----------------|---|---------|------------|---|-------|----|---|------------|---------|
|   |            | <b>x4</b>  |   | <b>x4</b>       |   | 2       | x24        |   | x2    | 24 |   | Qr         | x29     |
| F | (          |            | G | M7x50           | Н | M6x45   |            | Ι | M6x30 |    | J |            |         |
|   | (°)        | <b>x</b> 1 |   | x4              |   | Фунтини | <b>x4</b>  |   | _     | 6  |   | $\bigcirc$ | x4      |
| K | 0          | v0         | L | M4x20           | М |         | ··0        | N |       |    | 0 | 9          | <b></b> |
| P | <u> </u>   | x2         | Q | M3.5x40         | R |         | x2         | S | M4x16 | 2  | Т |            | x4      |
|   | <b>— —</b> | x2         |   | <i>©mmmmm</i> ⊳ |   |         | <b>x</b> 1 |   | (J)   | 2  |   |            | x1      |