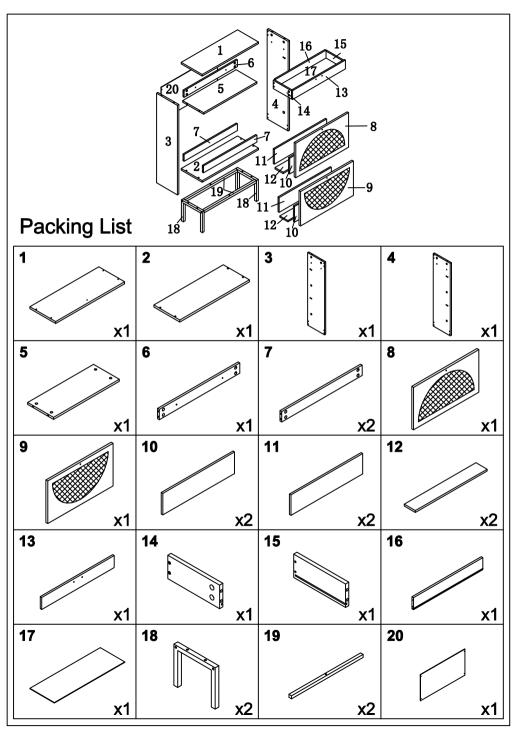

## IMPORTANT SAFETY INSTRUCTIONS

- Check if all the parts are complete before installation.
- Read through the instructions before installing the cabinet.
- Keep the small parts away from children to avoid the risk of swallowing.
- Screw the cabinet to the wall to avoid the rick of falling down.