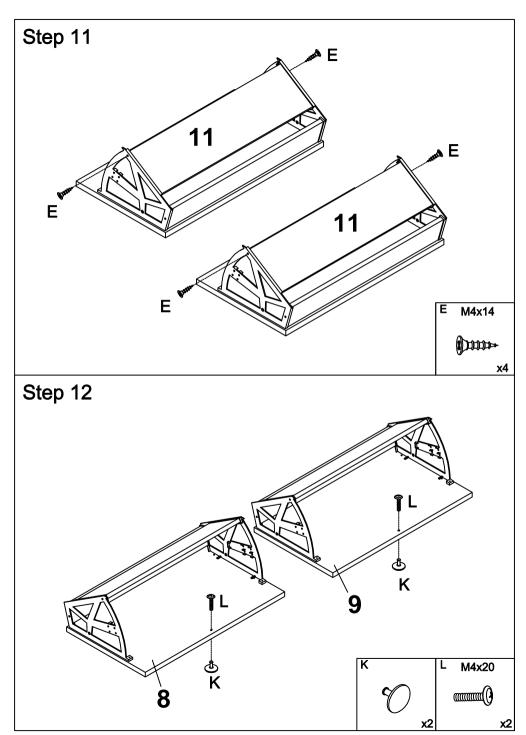

-----|----|---|------------|---------|
|   |            | <b>x4</b>  |   | <b>x4</b>       |   | 2       | x24        |   | x2    | 24 |   | Qr         | x29     |
| F | (          |            | G | M7x50           | Н | M6x45   |            | Ι | M6x30 |    | J |            |         |
|   | (°)        | <b>x</b> 1 |   | x4              |   | Фунтини | <b>x4</b>  |   | _     | 6  |   | $\bigcirc$ | x4      |
| K | 0          | v0         | L | M4x20           | М |         | ··0        | N |       |    | 0 | 9          | <b></b> |
| P | <u> </u>   | x2         | Q | M3.5x40         | R |         | x2         | S | M4x16 | 2  | Т |            | x4      |
|   | <b>— —</b> | x2         |   | <i>©mmmmm</i> ⊳ |   |         | <b>x</b> 1 |   | (J)   | 2  |   |            | x1      |























## WARRANTY INFORMATION

- Do not expose the surfaces to direct sunlight or to extreme environmental conditions.
- Clean the surfaces preferable with a clean damp cloth, then dry with a clean towel.
- Do not use solvents or abrasive materials to clean the unit. If you decide to use a cleaning agent, test first on an area hidden from view.
- Replacement parts might be available to you at no charge, with an original proof of purchase and where a defect has arisen, wholly or substantially, as a result of faulty manufacturing, parts or workmanship during the Warranty Period.
- The warranty does not extend to regular wear and tear, nor the manufacturer assumes liability for damages or consequences due to accidents, incorrect assembly, negligence, improper use, modifications, or not