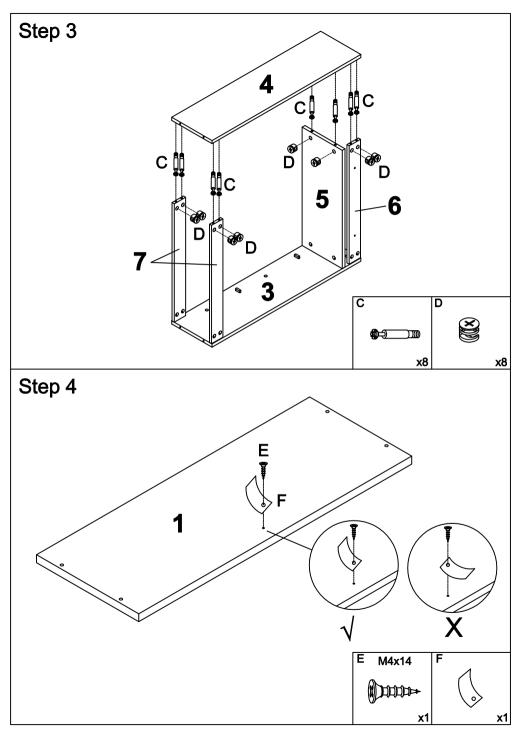

## TOOLS NEEDED

| A | M6x18      |            | В | $\Diamond$      | С |         |            | D |       |    | E | M4x14      | ļ       |
|---|------------|------------|---|-----------------|---|---------|------------|---|-------|----|---|------------|---------|
|   |            | <b>x4</b>  |   | <b>x4</b>       |   | 2       | x24        |   | x2    | 24 |   | Qr         | x29     |
| F | (          |            | G | M7x50           | Н | M6x45   |            | Ι | M6x30 |    | J |            |         |
|   | (°)        | <b>x</b> 1 |   | x4              |   | Фунтини | <b>x4</b>  |   | _     | 6  |   | $\bigcirc$ | x4      |
| K | 0          | v0         | L | M4x20           | М |         | ··0        | N |       |    | 0 | 9          | <b></b> |
| P | <u> </u>   | x2         | Q | M3.5x40         | R |         | x2         | S | M4x16 | 2  | Т |            | x4      |
|   | <b>— —</b> | x2         |   | <i>©mmmmm</i> ⊳ |   |         | <b>x</b> 1 |   | (J)   | 2  |   |            | x1      |