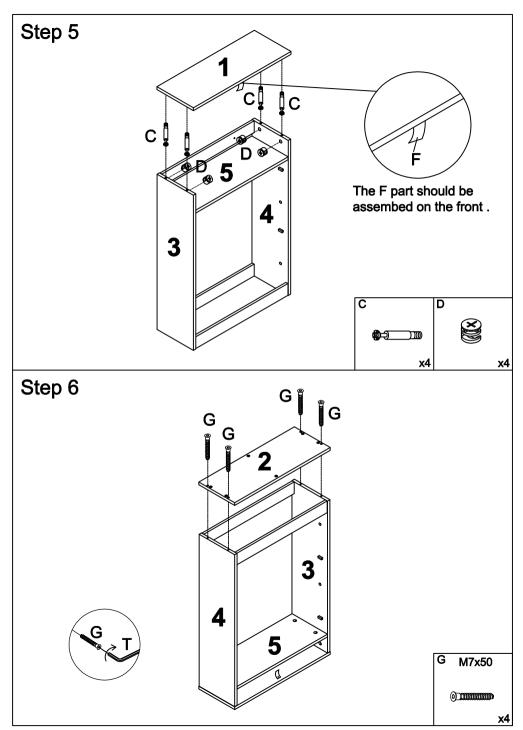

## TOOLS NEEDED

| A | M6x18      |            | В | $\Diamond$      | С |         |            | D |       |    | E | M4x14      | ļ       |
|---|------------|------------|---|-----------------|---|---------|------------|---|-------|----|---|------------|---------|
|   |            | <b>x4</b>  |   | <b>x4</b>       |   | 2       | x24        |   | x2    | 24 |   | Qr         | x29     |
| F | (          |            | G | M7x50           | Н | M6x45   |            | Ι | M6x30 |    | J |            |         |
|   | (°)        | <b>x</b> 1 |   | x4              |   | Фунтини | <b>x4</b>  |   | _     | 6  |   | $\bigcirc$ | x4      |
| K | 0          | v0         | L | M4x20           | М |         | ··0        | N |       |    | 0 | 9          | <b></b> |
| P | <u> </u>   | x2         | Q | M3.5x40         | R |         | x2         | S | M4x16 | 2  | Т |            | x4      |
|   | <b>— —</b> | x2         |   | <i>©mmmmm</i> ⊳ |   |         | <b>x</b> 1 |   | (J)   | 2  |   |            | x1      |