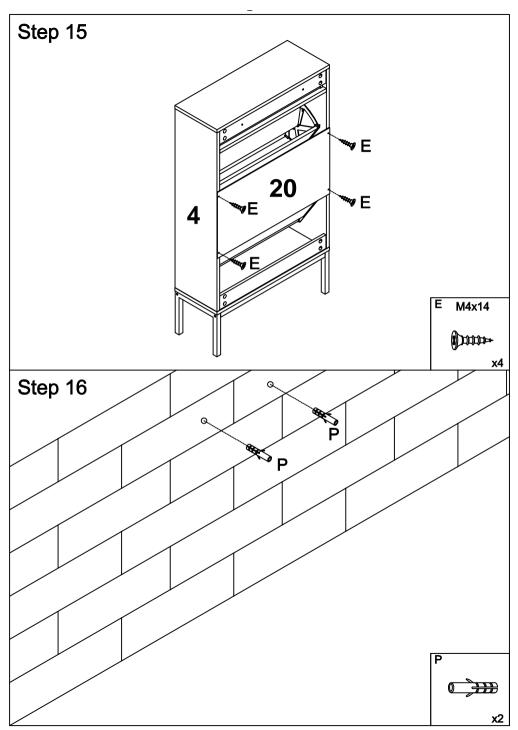

-|----|---|------------|---------|
|   |            | <b>x4</b>  |   | <b>x4</b>       |   | 2       | x24        |   | x2    | 24 |   | Qr         | x29     |
| F | (          |            | G | M7x50           | Н | M6x45   |            | Ι | M6x30 |    | J |            |         |
|   | (°)        | <b>x</b> 1 |   | x4              |   | Фунтини | <b>x4</b>  |   | _     | 6  |   | $\bigcirc$ | x4      |
| K | 0          | v0         | L | M4x20           | М |         | ··0        | N |       |    | 0 | 9          | <b></b> |
| P | <u> </u>   | x2         | Q | M3.5x40         | R |         | x2         | S | M4x16 | 2  | Т |            | x4      |
|   | <b>— —</b> | x2         |   | <i>©mmmmm</i> ⊳ |   |         | <b>x</b> 1 |   | (J)   | 2  |   |            | x1      |























## WARRANTY INFORMATION

- Do not expose the surfaces to direct sunlight or to extreme environmental conditions.
- Clean the surfaces preferable with a clean damp cloth, then dry with a clean towel.
- Do not use solvents or abrasive materials to clean the unit. If you decide to use a cleaning agent, test first on an area hidden from view.
- Replacement parts might be available to you at no charge, with an original proof of purchase and where a defect has arisen, wholly or substantially, as a result of faulty manufacturing, parts or workmanship during the Warranty Period.
- The warranty does not extend to regular wear and tear, nor the manufacturer assumes liability for damages or consequences due to accidents, incorrect assembly, negligence, improper use, modifications, or not heed