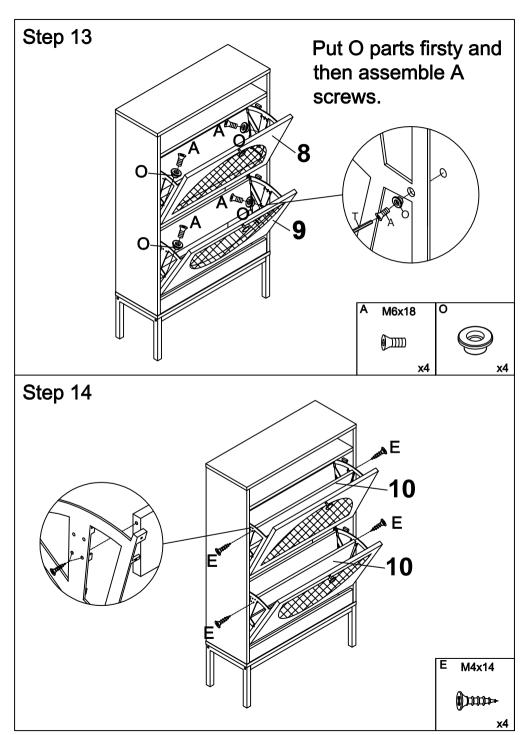

---|----|---|------------|---------|
|   |            | <b>x4</b>  |   | <b>x4</b>       |   | 2       | x24        |   | x2    | 24 |   | Qr         | x29     |
| F | (          |            | G | M7x50           | Н | M6x45   |            | Ι | M6x30 |    | J |            |         |
|   | (°)        | <b>x</b> 1 |   | x4              |   | Фунтини | <b>x4</b>  |   | _     | 6  |   | $\bigcirc$ | x4      |
| K | 0          | v0         | L | M4x20           | М |         | ··0        | N |       |    | 0 | 9          | <b></b> |
| P | <u> </u>   | x2         | Q | M3.5x40         | R |         | x2         | S | M4x16 | 2  | Т |            | x4      |
|   | <b>— —</b> | x2         |   | <i>©mmmmm</i> ⊳ |   |         | <b>x</b> 1 |   | (J)   | 2  |   |            | x1      |























## WARRANTY INFORMATION

- Do not expose the surfaces to direct sunlight or to extreme environmental conditions.
- Clean the surfaces preferable with a clean damp cloth, then dry with a clean towel.
- Do not use solvents or abrasive materials to clean the unit. If you decide to use a cleaning agent, test first on an area hidden from view.
- Replacement parts might be available to you at no charge, with an original proof of purchase and where a defect has arisen, wholly or substantially, as a result of faulty manufacturing, parts or workmanship during the Warranty Period.
- The warranty does not extend to regular wear and tear, nor the manufacturer assumes liability for damages or consequences due to accidents, incorrect assembly, negligence, improper use, modifications, or not he