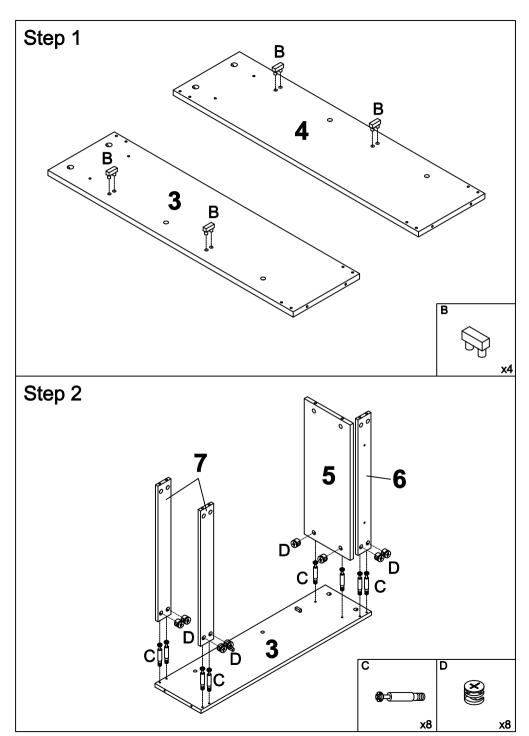

## TOOLS NEEDED

| A | M6x18      |            | В | $\Diamond$      | С |         |            | D |       |    | E | M4x14      | ļ       |
|---|------------|------------|---|-----------------|---|---------|------------|---|-------|----|---|------------|---------|
|   |            | <b>x4</b>  |   | <b>x4</b>       |   | 2       | x24        |   | x2    | 24 |   | Qr         | x29     |
| F | (          |            | G | M7x50           | Н | M6x45   |            | Ι | M6x30 |    | J |            |         |
|   | (°)        | <b>x</b> 1 |   | x4              |   | Фунтини | <b>x4</b>  |   | _     | 6  |   | $\bigcirc$ | x4      |
| K | 0          | v0         | L | M4x20           | М |         | ··0        | N |       |    | 0 | 9          | <b></b> |
| P | <u> </u>   | x2         | Q | M3.5x40         | R |         | x2         | S | M4x16 | 2  | Т |            | x4      |
|   | <b>— —</b> | x2         |   | <i>©mmmmm</i> ⊳ |   |         | <b>x</b> 1 |   | (J)   | 2  |   |            | x1      |