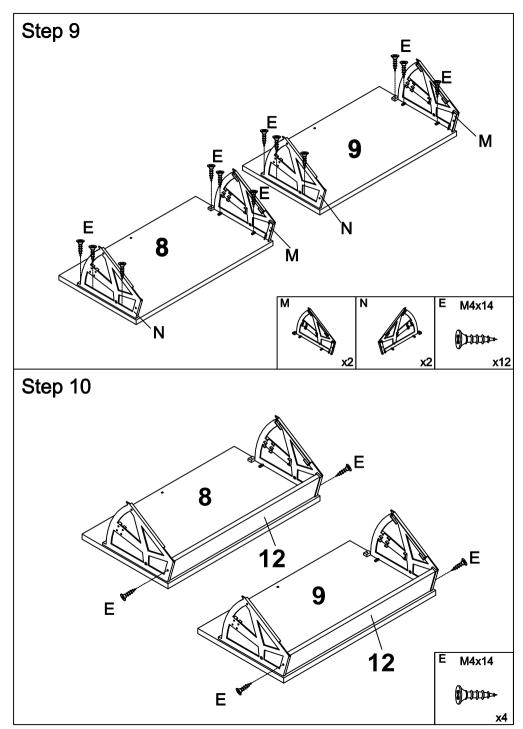

## TOOLS NEEDED

| A | M6x18      |            | В | $\Diamond$      | С |         |            | D |       |    | E | M4x14      | ļ       |
|---|------------|------------|---|-----------------|---|---------|------------|---|-------|----|---|------------|---------|
|   |            | <b>x4</b>  |   | <b>x4</b>       |   | 2       | x24        |   | x2    | 24 |   | Qr         | x29     |
| F | (          |            | G | M7x50           | Н | M6x45   |            | Ι | M6x30 |    | J |            |         |
|   | (°)        | <b>x</b> 1 |   | x4              |   | Фунтини | <b>x4</b>  |   | _     | 6  |   | $\bigcirc$ | x4      |
| K | 0          | v0         | L | M4x20           | М |         | ··0        | N |       |    | 0 | 9          | <b></b> |
| P | <u> </u>   | x2         | Q | M3.5x40         | R |         | x2         | S | M4x16 | 2  | Т |            | x4      |
|   | <b>— —</b> | x2         |   | <i>©mmmmm</i> ⊳ |   |         | <b>x</b> 1 |   | (J)   | 2  |   |            | x1      |