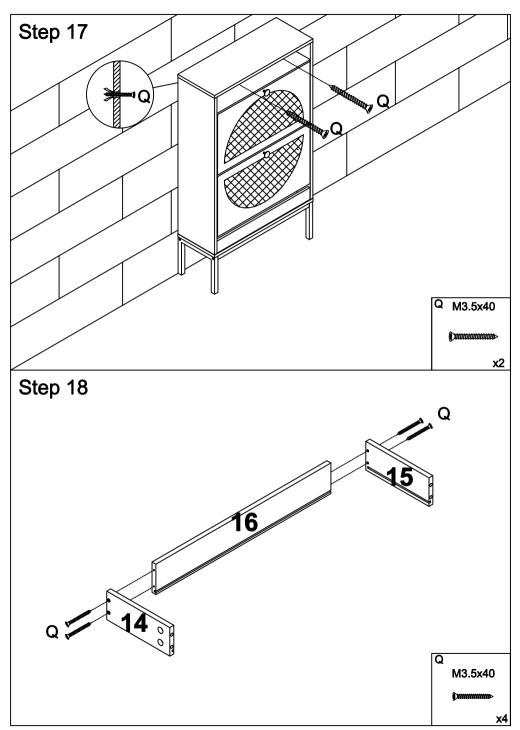

----|---|------------|---------|
|   |            | <b>x4</b>  |   | <b>x4</b>       |   | 2       | x24        |   | x2    | 24 |   | Qr         | x29     |
| F | (          |            | G | M7x50           | Н | M6x45   |            | Ι | M6x30 |    | J |            |         |
|   | (°)        | <b>x</b> 1 |   | x4              |   | Фунтини | <b>x4</b>  |   | _     | 6  |   | $\bigcirc$ | x4      |
| K | 0          | v0         | L | M4x20           | М |         | ··0        | N |       |    | 0 | 9          | <b></b> |
| P | <u> </u>   | x2         | Q | M3.5x40         | R |         | x2         | S | M4x16 | 2  | Т |            | x4      |
|   | <b>— —</b> | x2         |   | <i>©mmmmm</i> ⊳ |   |         | <b>x</b> 1 |   | (J)   | 2  |   |            | x1      |























## WARRANTY INFORMATION

- Do not expose the surfaces to direct sunlight or to extreme environmental conditions.
- Clean the surfaces preferable with a clean damp cloth, then dry with a clean towel.
- Do not use solvents or abrasive materials to clean the unit. If you decide to use a cleaning agent, test first on an area hidden from view.
- Replacement parts might be available to you at no charge, with an original proof of purchase and where a defect has arisen, wholly or substantially, as a result of faulty manufacturing, parts or workmanship during the Warranty Period.
- The warranty does not extend to regular wear and tear, nor the manufacturer assumes liability for damages or consequences due to accidents, incorrect assembly, negligence, improper use, modifications, or not heedin