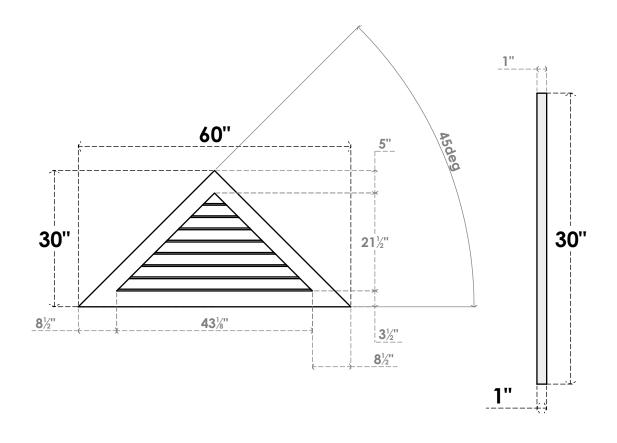

## GVPTR60X3001SN

60"W X 30"H TRIANGLE SURFACE MOUNT PVC GABLE VENT 12/12 PITCH: NON-FUNCTIONAL, W/ 3-1/2"W X 1"P STANDARD FRAME

**FRONT** 

SIDE

LOUVER HEIGHT: 2 3/4"

LOUVER QTY: 8

1. INSTALLATION TO BE COMPLETED IN ACCORDANCE WITH MANUFACTURER'S SPECIFICATIONS. 2. DRAWING MAY NOT BE TO SCALE