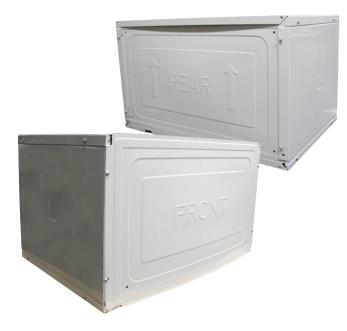

## FEATURES

- Minimize heat loss and reduce outdoor noise transmissions into the room
- Quality galvanized steel construction with a durable painted finish
- · Easily adjustable; includes adjustable mounting brackets and locking clips
- Weather safe: protects unit with weather-tight seal
- Contains front and rear cover panels to seal the sleeve when unit is removed