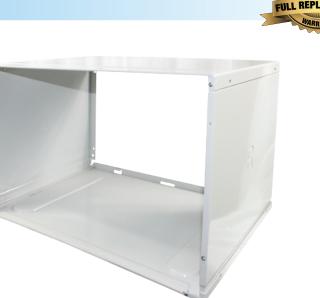

## FEATURES

- Minimize heat loss and reduce outdoor noise transmissions into the room
- Quality galvanized steel construction with a durable painted finish
- · Easily adjustable; includes adjustable mounting brackets and locking clips
- Weather safe: protects unit with weather-tight seal
- Contains front and rear cover panels to seal the sleeve when unit is removed