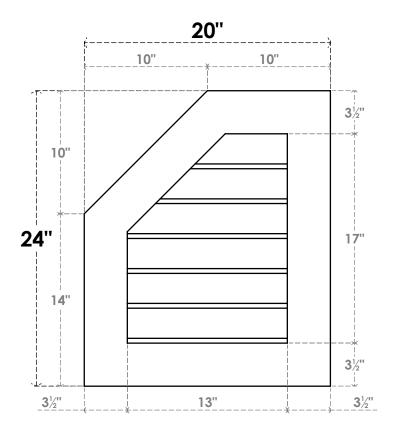

## **GVPOL20X2401SN**

20"W X 24"H HALF OCTAGON TOP LEFT SURFACE MOUNT PVC GABLE VENT: NON-FUNCTIONAL. W/ 3-1/2"W X 1"P STANDARD FRAME

**FRONT** 

SIDE

LOUVER HEIGHT: 2 7/8" LOUVER QTY: 6

EKENA MILLWORK 2300 WEST MAIN ST. CLARKSVILLE, TX 75426 TOLL FREE: 866-607-0453 WWW.EKENAMILLWORK.COM