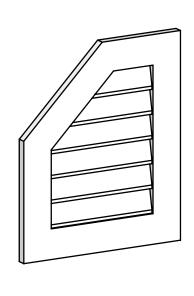

## **GVPOL20X2401SN**

20"W X 24"H HALF OCTAGON TOP LEFT SURFACE MOUNT PVC GABLE VENT: NON-FUNCTIONAL. W/ 3-1/2"W X 1"P STANDARD FRAME

**FRONT** 

SIDE

LOUVER HEIGHT: 2 7/8" LOUVER QTY: 6

EKENA MILLWORK 2300 WEST MAIN ST. CLARKSVILLE, TX 75426 TOLL FREE: 866-607-0453 WWW.EKENAMILLWORK.COM