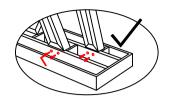

## Installation Instructions

Right Method:
Put 4 screws into the holes at the same time, and tighten them.

Wrong Method:
After tightening one,
place the other screw
in the hole.

Step 1, Screw the 4 table legs to Tabletop.