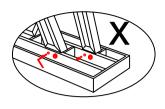

## Installation Instructions

Right Method:
Put 4 screws into the holes at the same time, and tighten them.

Wrong Method:
After tightening one,
place the other screw
in the hole.

Step 1, Screw the 4 table legs to Tabletop.