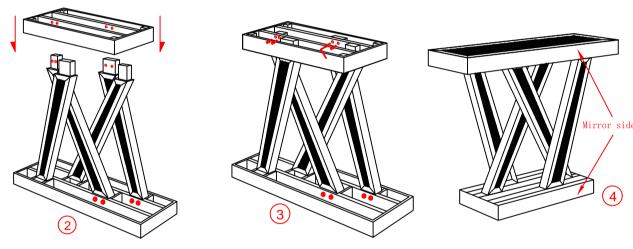

(Legs installation, they need to face the mirror side, like desktop and table bottom.)

\*Note: When installing a leg, do not install another screw after tightening one screw, otherwise the other screw may not be screwed in.

Step 2, Screw the end of the 4 table legs to Tablebase.

**PARTS LIST** 