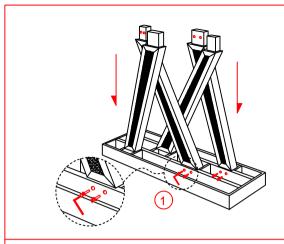

## Installation Instructions

Right Method:
Put 4 screws into the holes at the same time, and tighten them.

Wrong Method:
After tightening one,
place the other screw
in the hole.

Step 1, Screw the 4 table legs to Tabletop.

(Legs installation, they need to face the mirror side, like desktop and table bottom.)

\*Note: When installing a leg, do not install another screw after tightening one screw, otherwise the other screw may not be screwed in.

Step 2, Screw the end of the 4 table legs to Tablebase.

**PARTS LIST** 