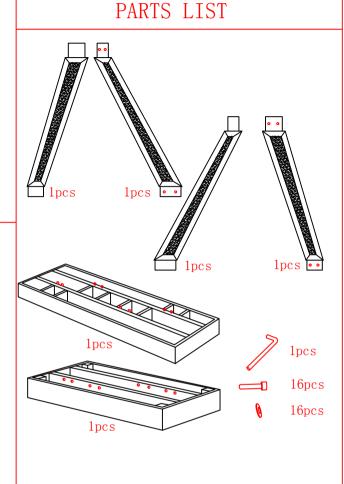

## \*Note:

- 1. According to the same number lables to fix, for example: 1-1, 2-2, 3-3, 4-4...
- 2. Front side is mirror face.