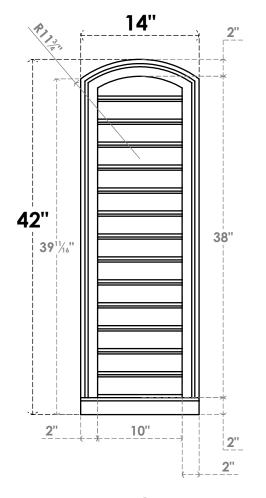

## GVPAR14X4203SF

14"W X 42"H ARCH TOP SURFACE MOUNT PVC GABLE VENT: FUNCTIONAL, W/ 2"W X 2"P **BRICKMOULD SILL FRAME** 

**FRONT** 

SIDE

**VENTING AREA: 32.5 SQ IN** LOUVER HEIGHT: 2 3/4"

LOUVER QTY: 14

EKENA MILLWORK 2300 WEST MAIN ST. CLARKSVILLE, TX 75426 TOLL FREE: 866-607-0453 WWW.EKENAMILLWORK.COM