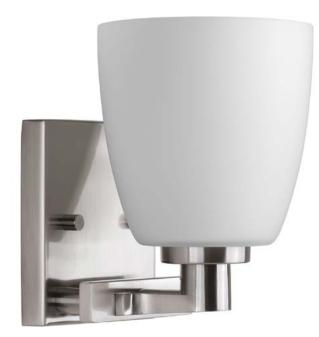

| DATE:    | TYPE: |
|----------|-------|
| NAME:    |       |
| PROJECT: |       |

Incandescent

Category: Bath & Vanity
Finish: Brushed Nickel (plated)
Construction: Steel construction
Glass: Etched Opal glass shade

Width: 5-1/4" Height: 7-1/4" Depth: 6-1/2" H/CTR: 4-3/4"

| MOUNTING                                                                                                                                               | ELECTRICAL                                                                        | LAMPING                                                    | ADDITIONAL INFORMATION                                        |
|--------------------------------------------------------------------------------------------------------------------------------------------------------|-----------------------------------------------------------------------------------|------------------------------------------------------------|---------------------------------------------------------------|
| Wall mounted  Mounting strap for outlet box included  Mounts in "up" or "down" position  Back plate covers a standard 4" hexagonal recessed outlet box | Threaded socket ring secures<br>glass<br>Pre-wired<br>6" of wire supplied<br>120V | Quantity: 1<br>100W Medium Base<br>Medium porcelain socket | UL/CUL Damp location listed  Companion fixtures are available |