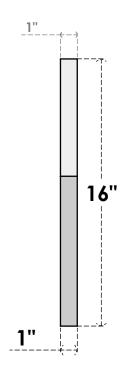

## GVPOT24X1601SF

24"W X 16"H OCTAGONAL TOP SURFACE MOUNT PVC GABLE VENT: FUNCTIONAL, W/ 3-1/2"W X **1"P STANDARD FRAME** 

VENTING AREA: 7.51 SQ IN LOUVER HEIGHT: 3" LOUVER QTY: 3

## SIDE

RK

1. INSTALLATION TO BE COMPLETED IN ACCORDANCE WITH MANUFACTURER'S SPECIFICATIONS. 2. DRAWING MAY NOT BE TO SCALE

THIS DRAWING IS INTENDED FOR DESIGN AND PLANNING PURPOSES ONLY.
ALL INFORMATION CONTAINED HEREIN WAS CURRENT AT THE TIME OF DEVELOPMENT BUT MUST BE REVIEWED AND APPROVED BY THE PRODUCT MANUFACTURER TO BE CONSIDERED ACCURATE.
ARCHITECTURAL GRADE PVC PRODUCTS ARE MADE FROM EXPANDED CELLULAR PVC AND COME NATURALLY WHITE BUT MAY BE