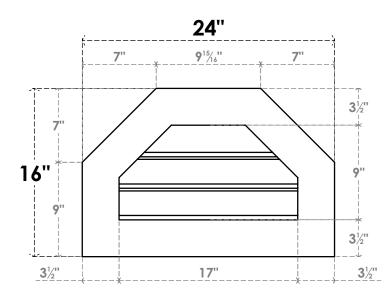

## GVPOT24X1601SF

24"W X 16"H OCTAGONAL TOP SURFACE MOUNT PVC GABLE VENT: FUNCTIONAL, W/ 3-1/2"W X **1"P STANDARD FRAME** 

VENTING AREA: 7.51 SQ IN LOUVER HEIGHT: 3" LOUVER QTY: 3

## FRONT

NOTES