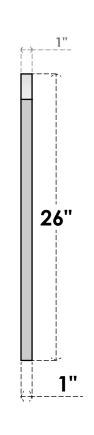

## GVPAR14X2601SF

14"W X 26"H ARCH TOP SURFACE MOUNT PVC GABLE VENT: FUNCTIONAL, W/ 3-1/2"W X 1"P STANDARD FRAME

**FRONT** 

SIDE

**VENTING AREA: 10.5 SQ IN** 

LOUVER HEIGHT: 2 3/4"

LOUVER QTY: 7

EKENA MILLWORK 2300 WEST MAIN ST. CLARKSVILLE, TX 75426 TOLL FREE: 866-607-0453 WWW.EKENAMILLWORK.COM