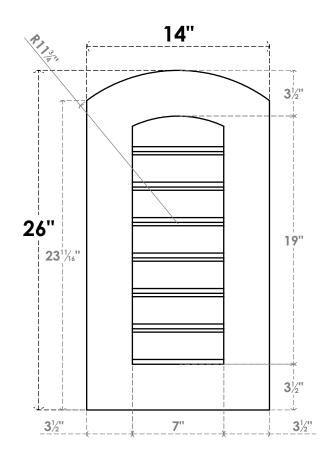

## GVPAR14X2601SF

14"W X 26"H ARCH TOP SURFACE MOUNT PVC GABLE VENT: FUNCTIONAL, W/ 3-1/2"W X 1"P STANDARD FRAME

**FRONT** 

SIDE

**VENTING AREA: 10.5 SQ IN** 

LOUVER HEIGHT: 2 3/4"

LOUVER QTY: 7

EKENA MILLWORK 2300 WEST MAIN ST. CLARKSVILLE, TX 75426 TOLL FREE: 866-607-0453 WWW.EKENAMILLWORK.COM