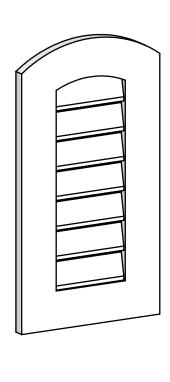

## GVPAR14X2601SF

14"W X 26"H ARCH TOP SURFACE MOUNT PVC GABLE VENT: FUNCTIONAL, W/ 3-1/2"W X 1"P STANDARD FRAME

**FRONT** 

SIDE

**VENTING AREA: 10.5 SQ IN** 

LOUVER HEIGHT: 2 3/4"

LOUVER QTY: 7

EKENA MILLWORK 2300 WEST MAIN ST. CLARKSVILLE, TX 75426 TOLL FREE: 866-607-0453 WWW.EKENAMILLWORK.COM