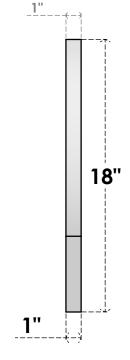

## GVPRT26X1801SN

26"W X 18"H ROUND TOP SURFACE MOUNT PVC GABLE VENT: NON-FUNCTIONAL, W/ 3-1/2"W X **1"P STANDARD FRAME** 

LOUVER HEIGHT: 2 3/4" LOUVER QTY: 4

FRONT

## SIDE

**EKENA MILLWORK** 2300 WEST MAIN ST. CLARKSVILLE, TX 75426 TOLL FREE: 866-607-0453 WWW.EKENAMILLWORK.COM

NOTES 1. INSTALLATION TO BE COMPLETED IN ACCORDANCE WITH MANUFACTURER'S SPECIFICATIONS. 2. DRAWING MAY NOT BE TO SCALE