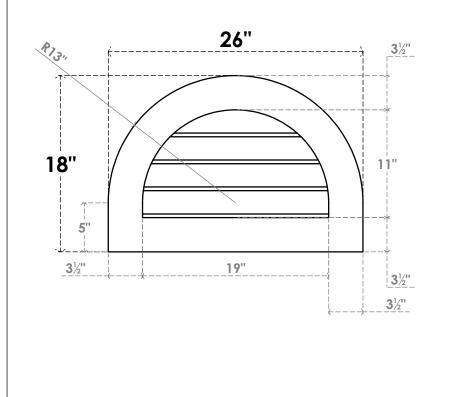

## GVPRT26X1801SN

26"W X 18"H ROUND TOP SURFACE MOUNT PVC GABLE VENT: NON-FUNCTIONAL, W/ 3-1/2"W X **1"P STANDARD FRAME** 

LOUVER HEIGHT: 2 3/4" LOUVER QTY: 4

FRONT