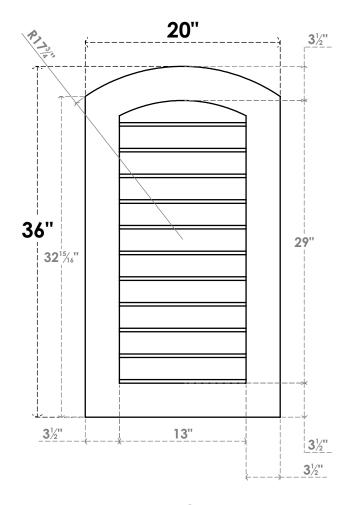

## GVPAR20X3601SN

20"W X 36"H ARCH TOP SURFACE MOUNT PVC GABLE VENT: NON-FUNCTIONAL, W/ 3-1/2"W X 1"P STANDARD FRAME

**FRONT** 

SIDE

LOUVER HEIGHT: 2 5/8" LOUVER QTY: 11

EKENA MILLWORK 2300 WEST MAIN ST. CLARKSVILLE, TX 75426 TOLL FREE: 866-607-0453 WWW.EKENAMILLWORK.COM