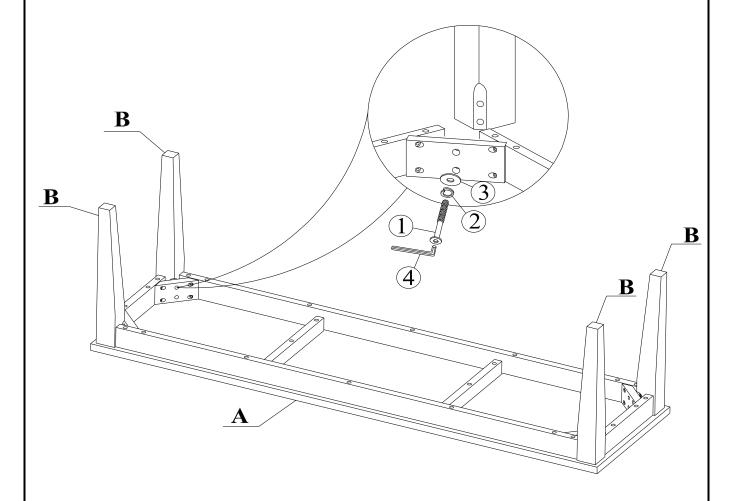

# STEP 1

Attach legs (B) to the top (A) with Bolts (1) and washers (2), (3). Tighten with the Allen Key (4).

### **HARDWARE LIST**

When unpacking, please be careful not to discard any parts with the packaging. Before continuing, please make sure you have all of the following hardware:

| NO | Description                  | Qty | Sketch | NO | Description         | Qty | Sketch |
|----|------------------------------|-----|--------|----|---------------------|-----|--------|
| 1  | Bolt                         | 8   |        | 2  | Lock washer         | 8   |        |
| '  | (M6x60)                      | 0   |        | 2  | ( Ф6.5хФ9mm)        | 0   |        |
| 3  | Flat Washer<br>( Φ6.5xΦ19mm) | 8   |        | 4  | Allen key<br>(M4mm) | 1   |        |

#### **PART LIST**

When unpacking, please be careful not to discard any parts with the packaging. Before continuing, please make sure you have the following parts:

| N | Description | Qty | Sketch | NO | Description | Qty | Sketch |
|---|-------------|-----|--------|----|-------------|-----|--------|
| A | Тор         | 1   |        | В  | Table Leg   | 4   | 62)    |