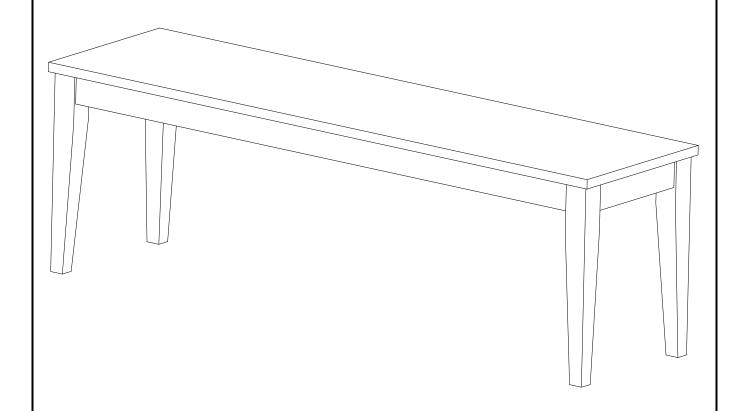

# **ASSEMBLY INSTRUCTIONS**

Description :DINING BENCH WITH WOOD SEAT

Dimension: W.15"x D.54"xH.17.3"

Cube Size : 56.3"x17.3"x4.3" NW: 30.8 LBS

GW: 35.2 LBS

#### **PART LIST**

When unpacking, please be careful not to discard any parts with the packaging. Before continuing, please make sure you have the following parts:

| N | Description | Qty | Sketch | NO | Description | Qty | Sketch |
|---|-------------|-----|--------|----|-------------|-----|--------|
| A | Тор         | 1   |        | В  | Table Leg   | 4   | 62)    |