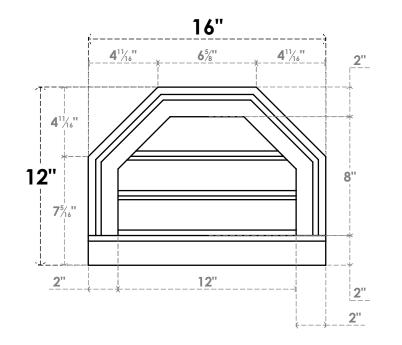

## GVPOT16X1203SF

16"W X 12"H OCTAGONAL TOP SURFACE MOUNT PVC GABLE VENT: FUNCTIONAL, W/ 2"W X 2"P **BRICKMOULD SILL FRAME** 

VENTING AREA: 5.58 SQ IN LOUVER HEIGHT: 2 5/8" LOUVER QTY: 3

## FRONT