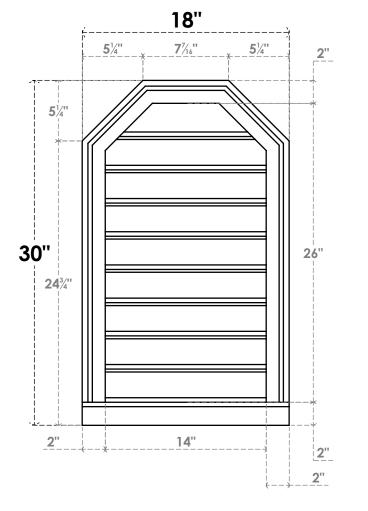

## GVPOT18X3003SF

18"W X 30"H OCTAGONAL TOP SURFACE MOUNT PVC GABLE VENT: FUNCTIONAL, W/ 2"W X 2"P **BRICKMOULD SILL FRAME** 

**VENTING AREA: 27.39 SQ IN** 

LOUVER HEIGHT: 2 7/8"

LOUVER QTY: 9

**FRONT** 

SIDE