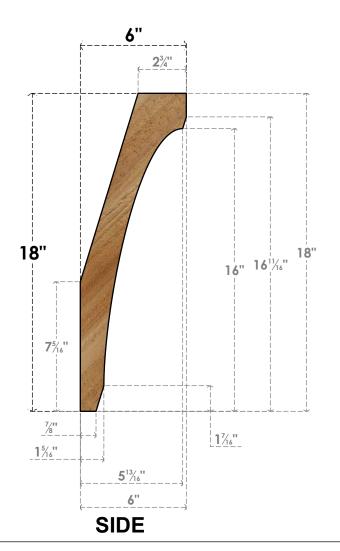

## BRC04X06X18LEC00RWR

4"W X 6"D X 18"H LEGACY ROUGH SAWN BRACE, WESTERN RED CEDAR

**FRONT** 

**EKENA MILLWORK** 2300 WEST MAIN ST. CLARKSVILLE, TX 75426 TOLL FREE: 866-607-0453 WWW.EKENAMILLWORK.COM

## **NOTES**

- 1. INSTALLATION TO BE COMPLETED IN ACCORDANCE WITH MANUFACTURER'S SPECIFICATIONS.
  2. DRAWING MAY NOT BE TO SCALE

- 3. THIS DRAWING IS INTENDED FOR DESIGN AND PLANNING PURPOSES ONLY.
  4. ALL INFORMATION CONTAINED HEREIN WAS CURRENT AT THE TIME OF DEVELOPMENT BUT MUST BE REVIEWED AND APPROVED BY THE PRODUCT MANUFACTURER TO BE CONSIDERED ACCURATE.
- 5. PRODUCTS ARE NOT KILN DRIED. THIS ITEM IS UNIQUE AND WILL CONTAIN THE NATURAL VARIATIONS THAT THE WOOD SPECIES OFFERS. THIS MAY RESULT IN VARIATIONS UP TO 1/4"