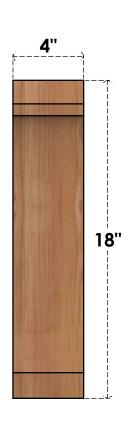

## BRC04X06X18LEC00RWR

4"W X 6"D X 18"H LEGACY ROUGH SAWN BRACE, WESTERN RED CEDAR

**FRONT** 

**EKENA MILLWORK** 2300 WEST MAIN ST. CLARKSVILLE, TX 75426 TOLL FREE: 866-607-0453 WWW.EKENAMILLWORK.COM

## **NOTES**

- 1. INSTALLATION TO BE COMPLETED IN ACCORDANCE WITH MANUFACTURER'S SPECIFICATIONS.
  2. DRAWING MAY NOT BE TO SCALE

- 3. THIS DRAWING IS INTENDED FOR DESIGN AND PLANNING PURPOSES ONLY.
  4. ALL INFORMATION CONTAINED HEREIN WAS CURRENT AT THE TIME OF DEVELOPMENT BUT MUST BE REVIEWED AND APPROVED BY THE PRODUCT MANUFACTURER TO BE CONSIDERED ACCURATE.
- 5. PRODUCTS ARE NOT KILN DRIED. THIS ITEM IS UNIQUE AND WILL CONTAIN THE NATURAL VARIATIONS THAT THE WOOD SPECIES OFFERS. THIS MAY RESULT IN VARIATIONS UP TO 1/4"