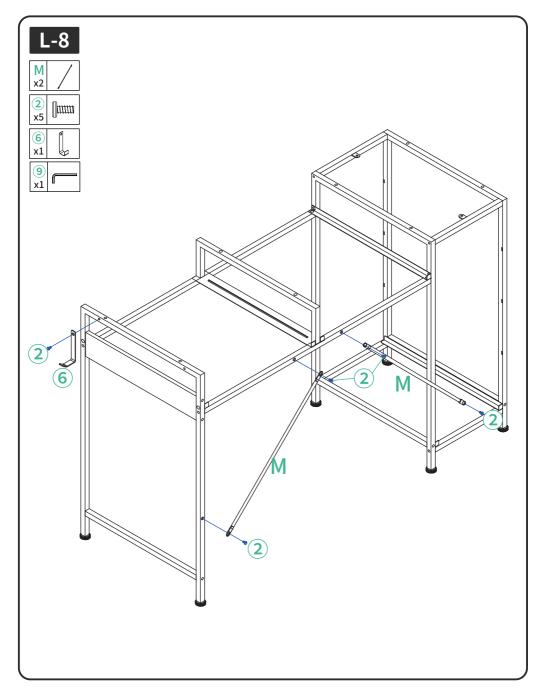

# Disassembly Diagram

For ease and safety, we recommend two people for assembly.

3