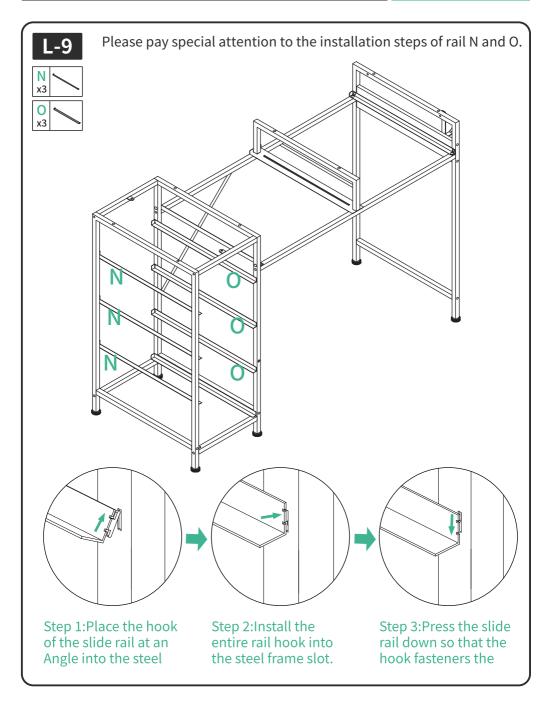

# Disassembly Diagram

For ease and safety, we recommend two people for assembly.

3