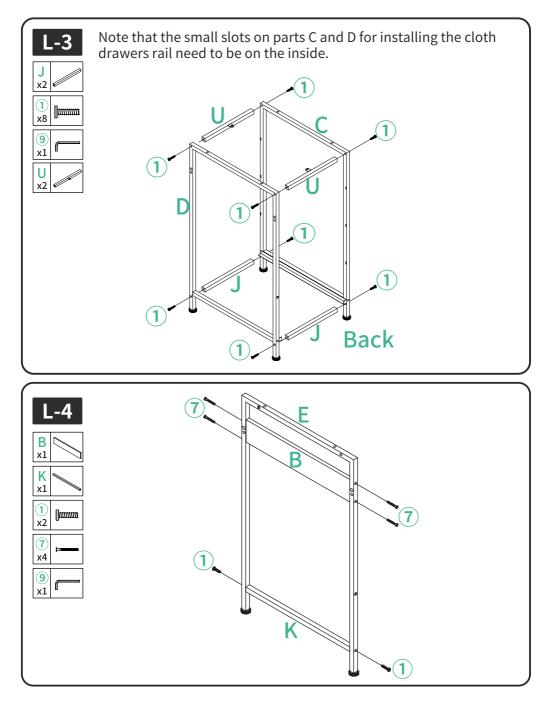

## Parts List

Attention: The Drawers can be installed on either side, you can choose one instruction as you prefer.

9 x1

1