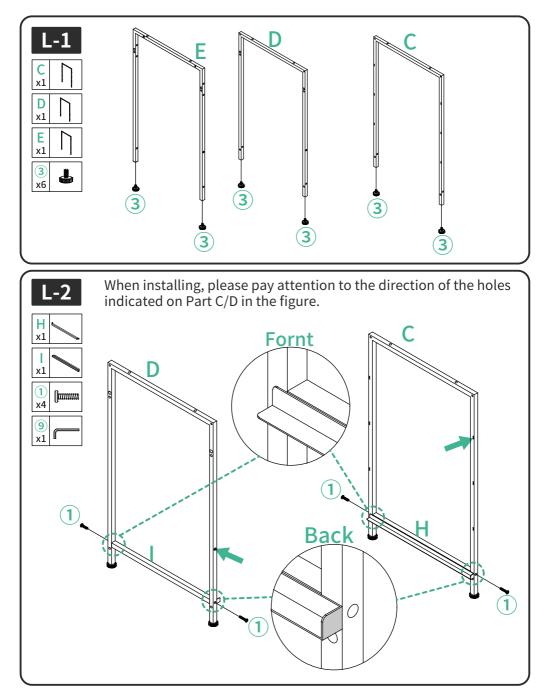

## Parts List

Attention: The Drawers can be installed on either side, you can choose one instruction as you prefer.

9 x1

1