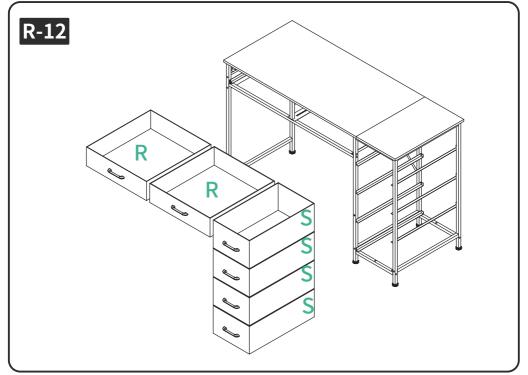

## Parts List

Attention: The Drawers can be installed on either side, you can choose one instruction as you prefer.

9 x1

1