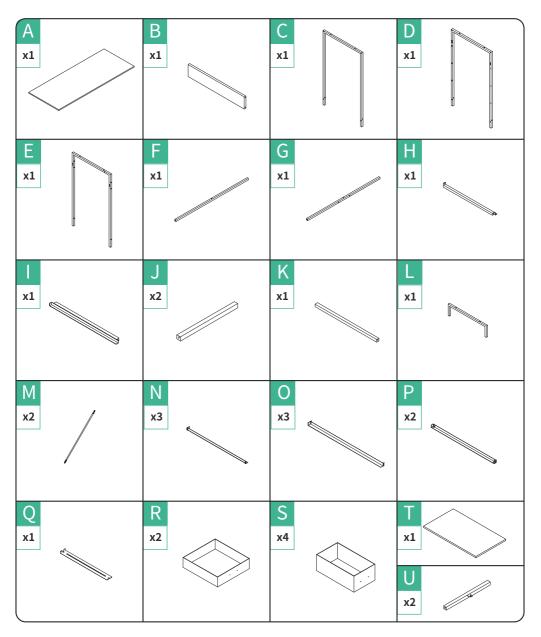

## Parts List

Attention: The Drawers can be installed on either side, you can choose one instruction as you prefer.

9 x1

1