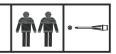

# Disassembly Diagram

For ease and safety, we recommend two people for assembly.

3