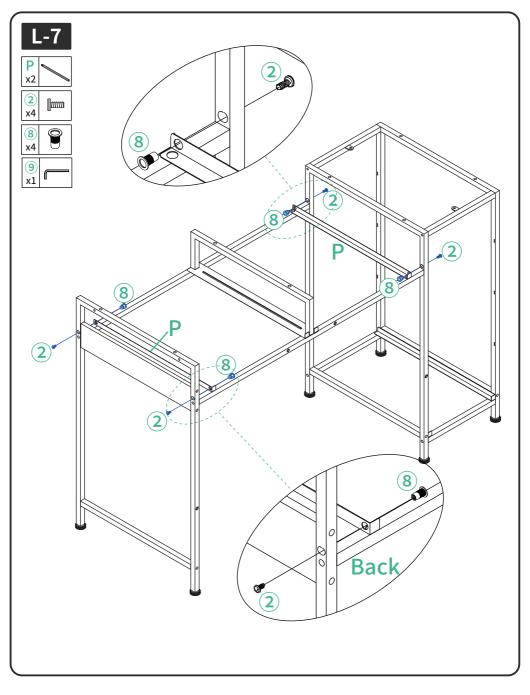

# Disassembly Diagram

For ease and safety, we recommend two people for assembly.

3