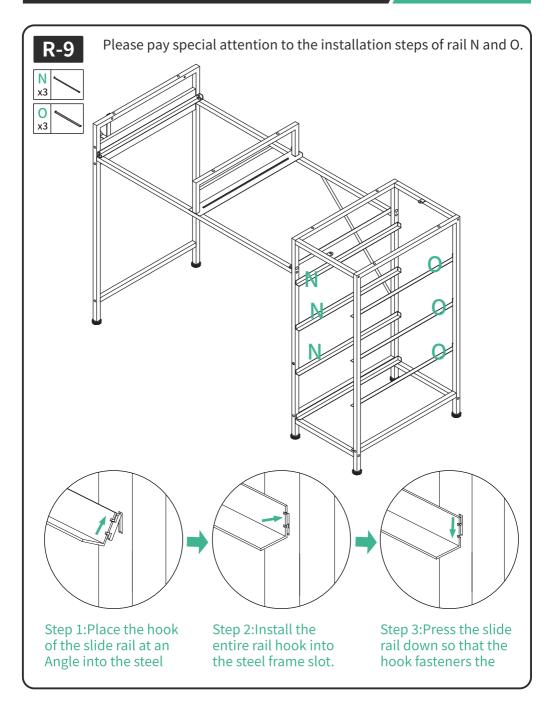

## Parts List

Attention: The Drawers can be installed on either side, you can choose one instruction as you prefer.

9 x1

1