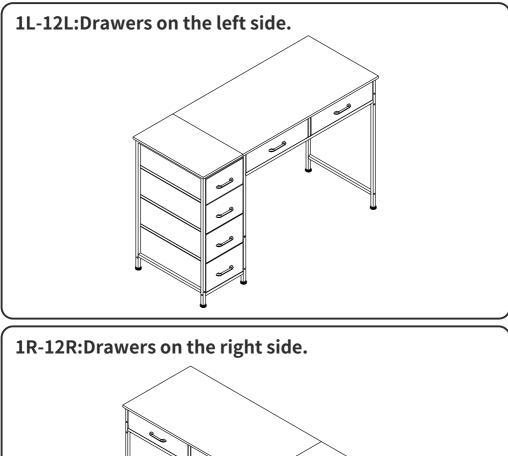

## Parts List

Attention: The Drawers can be installed on either side, you can choose one instruction as you prefer.

9 x1

1