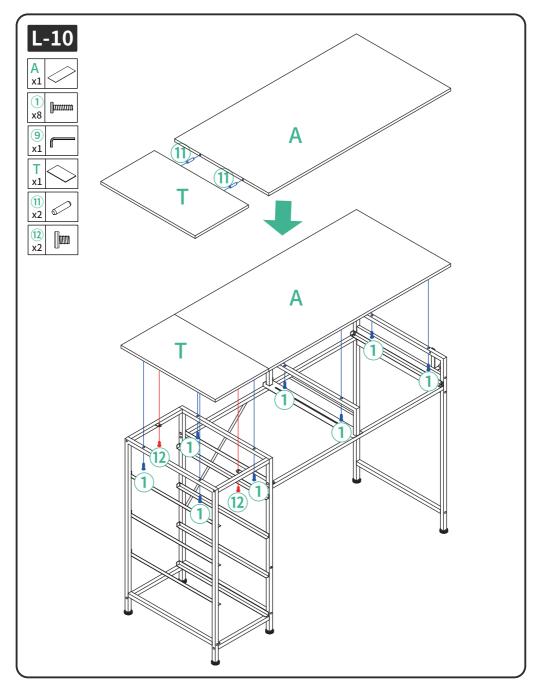

## Parts List

Attention: The Drawers can be installed on either side, you can choose one instruction as you prefer.

9 x1

1