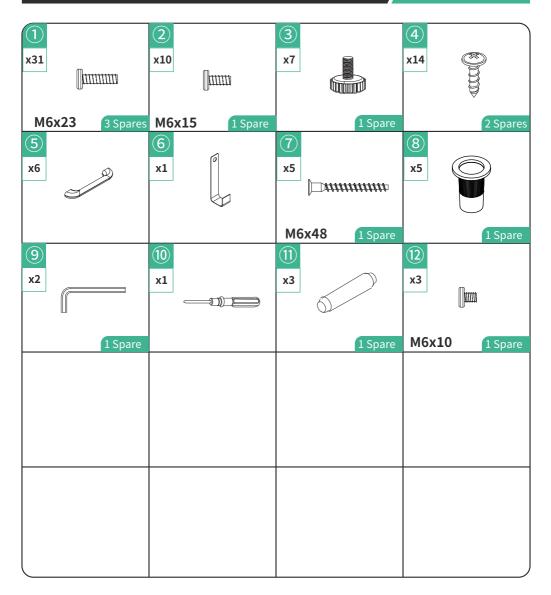

|

#### **Thank You For Choosing Our Product**

Before assembly, please read this USER MANUAL first, and check according to Parts List to make sure all parts are included.

Feel free to contact us if you have any concerns or questions about your product, we are always ready to help. Your satisfaction is our first priority!

#### Precautions



• Avoid long-term direct sunlight exposure.



Keep away from sharp objects.



• Keep away from heat.



• Keep infants/children away from assembly parts to avoid choking and suffocation.



• Keep away from corrosive substances.



• Pay attention to avoid over-tightening fasteners, or they may induce cracking within the board.

# Disassembly Diagram



For ease and safety, we recommend two people for assembly.





3

## Parts List



Attention: The Drawers can be installed on either side, you can choose one instruction as you prefer.



























9 x1



1



















#### **30 DAY Return Policy**

If you're not completely satisfied with your purchase, please return the merchandise via our Official Customer Support. Unused merchandise can be refunded or exchanged within 30 days of purchase.

#### **1-Year Warranty**



We guarantee your product is free from defects in product material and workmanship for one (1) year starting from the date of purchase during normal use of household conditions. If your appliance fails to operate properly within our warranty period, we will arrange a new one.

Replacement is free and all shipping costs are covered.

#### **Quick Response within 24 Hours**



If you