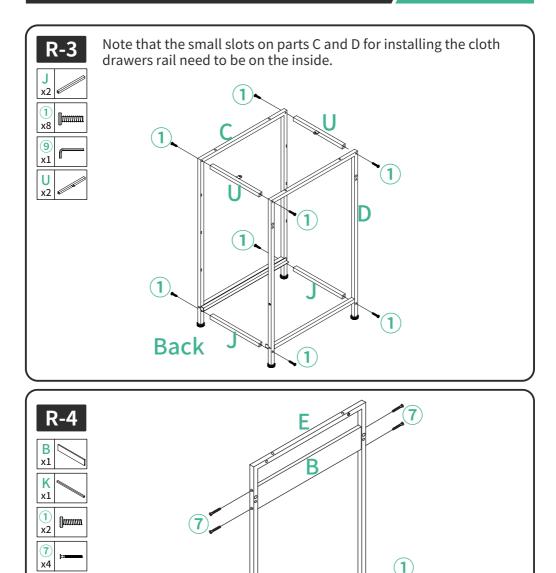

# Disassembly Diagram

For ease and safety, we recommend two people for assembly.

3