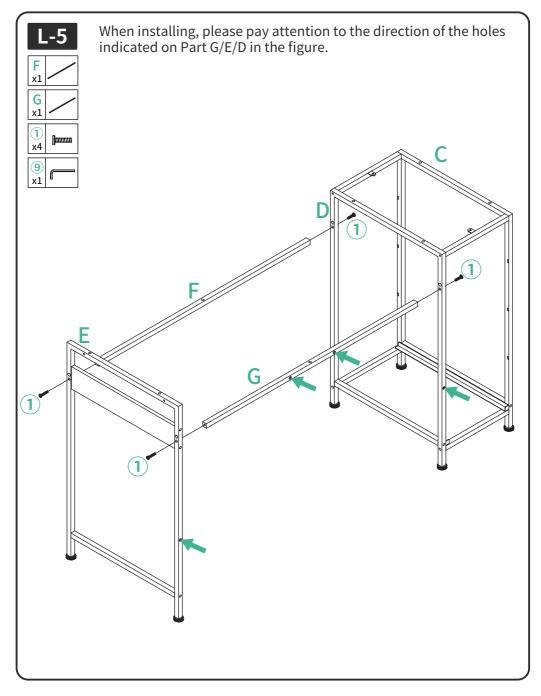

## Parts List

Attention: The Drawers can be installed on either side, you can choose one instruction as you prefer.

9 x1

1