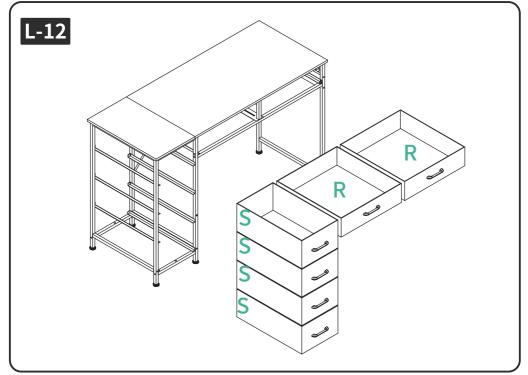

## Parts List

Attention: The Drawers can be installed on either side, you can choose one instruction as you prefer.

9 x1

1