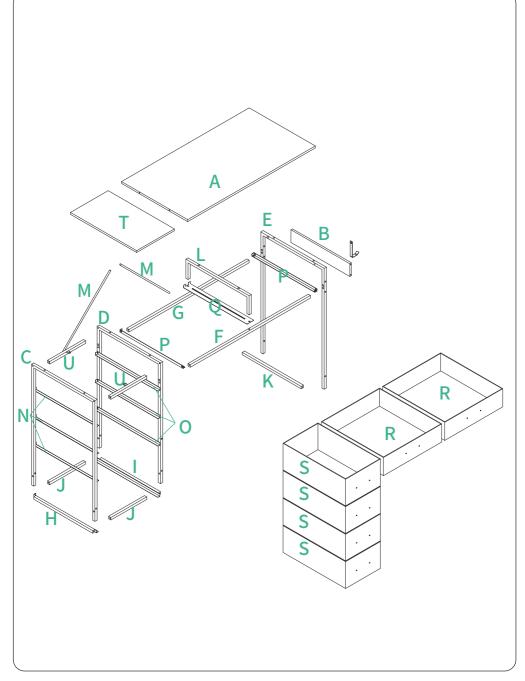

# Disassembly Diagram

For ease and safety, we recommend two people for assembly.

3

## Parts List

Attention: The Drawers can be installed on either side, you can choose one instruction as you prefer.

9 x1

1