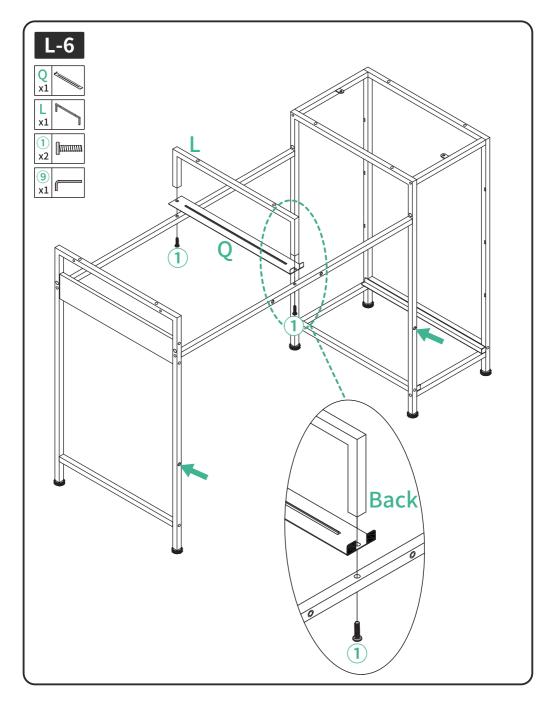

# Disassembly Diagram

For ease and safety, we recommend two people for assembly.

3