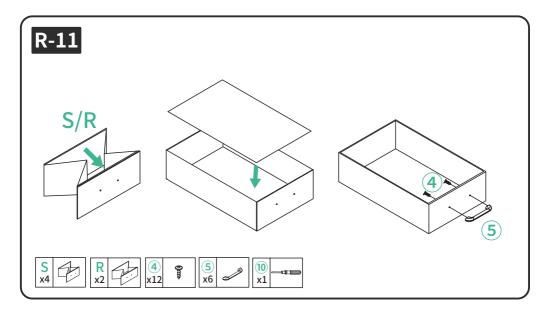

## Parts List

Attention: The Drawers can be installed on either side, you can choose one instruction as you prefer.

9 x1

1