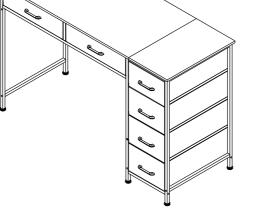

# Disassembly Diagram

For ease and safety, we recommend two people for assembly.

3