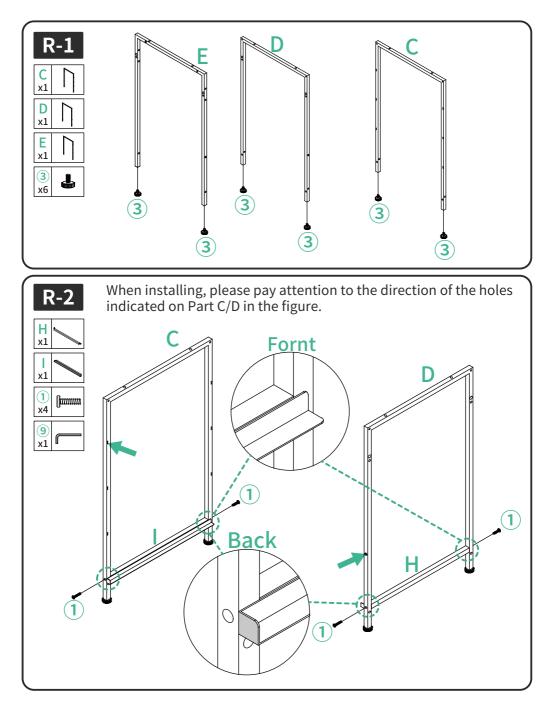

# Disassembly Diagram

For ease and safety, we recommend two people for assembly.

3