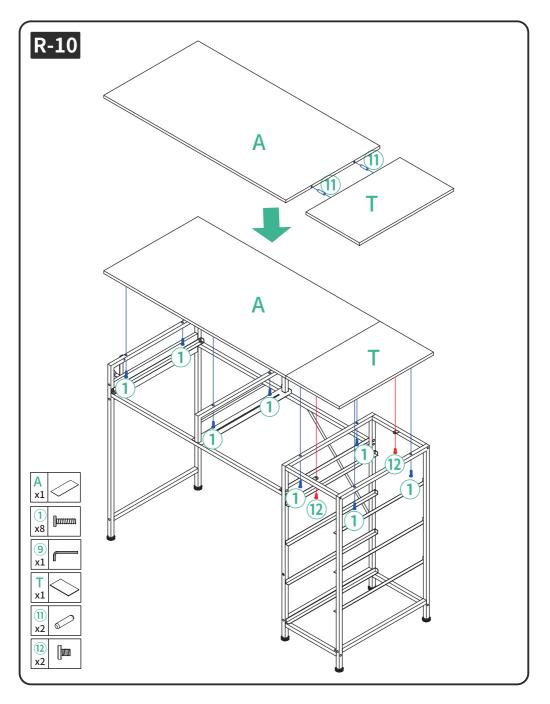

## Parts List

Attention: The Drawers can be installed on either side, you can choose one instruction as you prefer.

9 x1

1