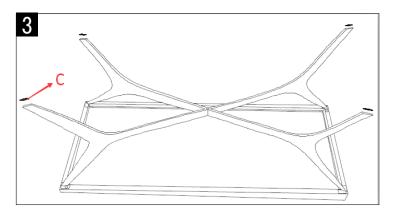

Estimated Assembly Time: 10 minutes.

Tools Required for Assembly (included): Assembly Fininal

Step 1

Assemble the Leg(B) Top shelf(A) together using 4 screws(D).

Step 3 Stick the Felt pad (C) on the bottom as show in picture.