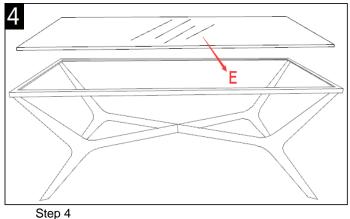

| Top Shelf   |         | 1X          |
| В     | Leg         |         | 1X          |
| B-1   | Leg         |         | 1X          |
| С     | Felt pad    |         | 4X          |
| D     | screws      |         | 8X(M6x10mm) |
| Е     | Top glass   |         | 1X          |



Product Dimensions: 51"W X19.5"D X19.75"H

## Preparation

Before beginning assembly of product, make sure all parts are present. Compare parts with package contents list and hardware contents list. If any part is missing or damaged, do not attempt to assemble the product.

Estimated Assembly Time: 10 minutes.

Tools Required for Assembly (included): Assembly Fininal



Step 1

Assemble the Leg(B) Top shelf(A) together using 4 screws(D).



Step 3 Stick the Felt pad (C) on the bottom as show in picture.







Carefully place the Top glass( E).