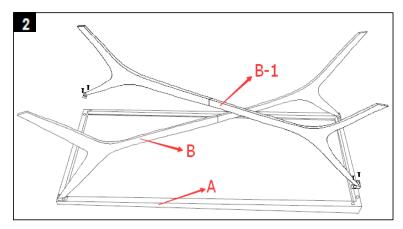

Estimated Assembly Time: 10 minutes.

Tools Required for Assembly (included): Assembly Fininal

Step 1

Assemble the Leg(B) Top shelf(A) together using 4 screws(D).

Step 3 Stick the Felt pad (C) on the bottom as show in picture.