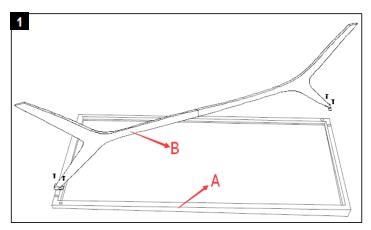

Estimated Assembly Time: 10 minutes.

Tools Required for Assembly (included): Assembly Fininal

Step 1

Assemble the Leg(B) Top shelf(A) together using 4 screws(D).

Step 3 Stick the Felt pad (C) on the bottom as show in picture.