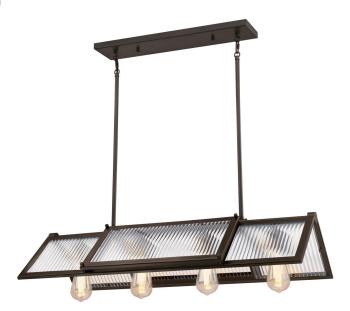

## SPECIFICATION SHEET

4 Light Chandelier Oil Rubbed Bronze Finish Clear Ribbed Glass

## Specifications

Height: 6.75"Width: 32.75"Depth: 14"

Use (4) Medium (E26) Base Lamps,
60 Watt Maximum

 Includes (4) 9.5" and (4) 4.75" long rods to customize hanging length