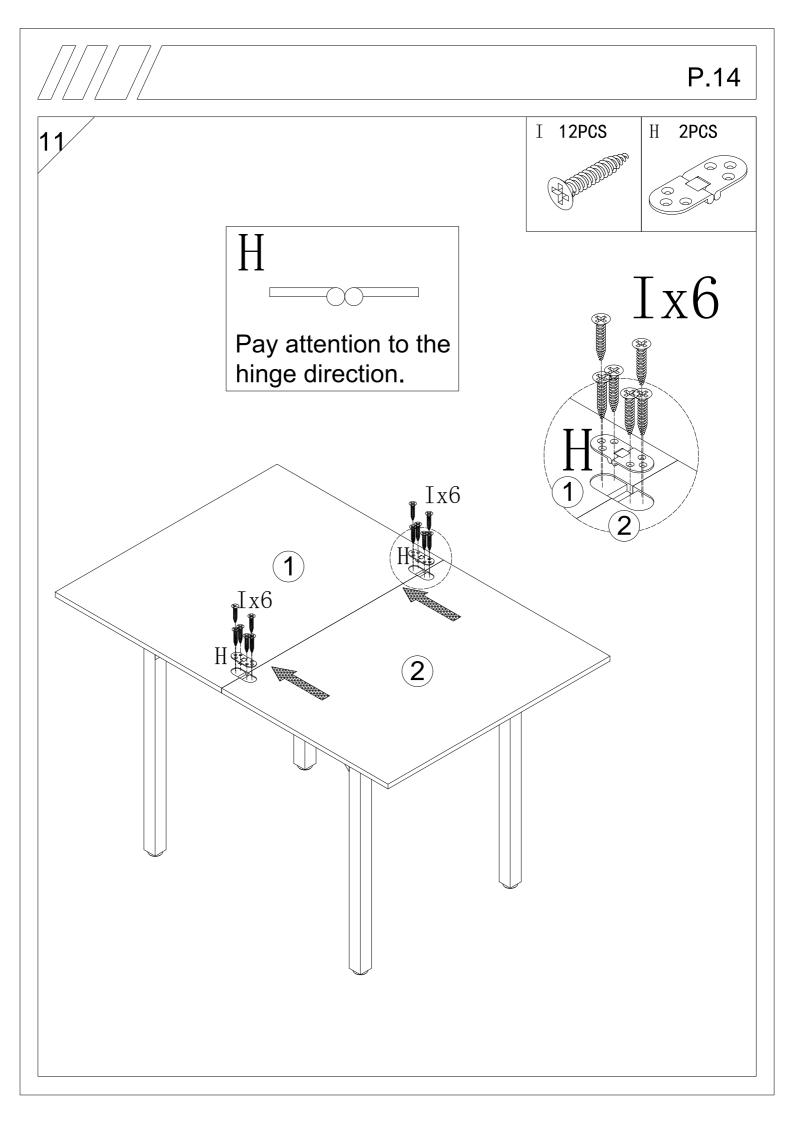

|

P.4 B **16PCS** 13 В