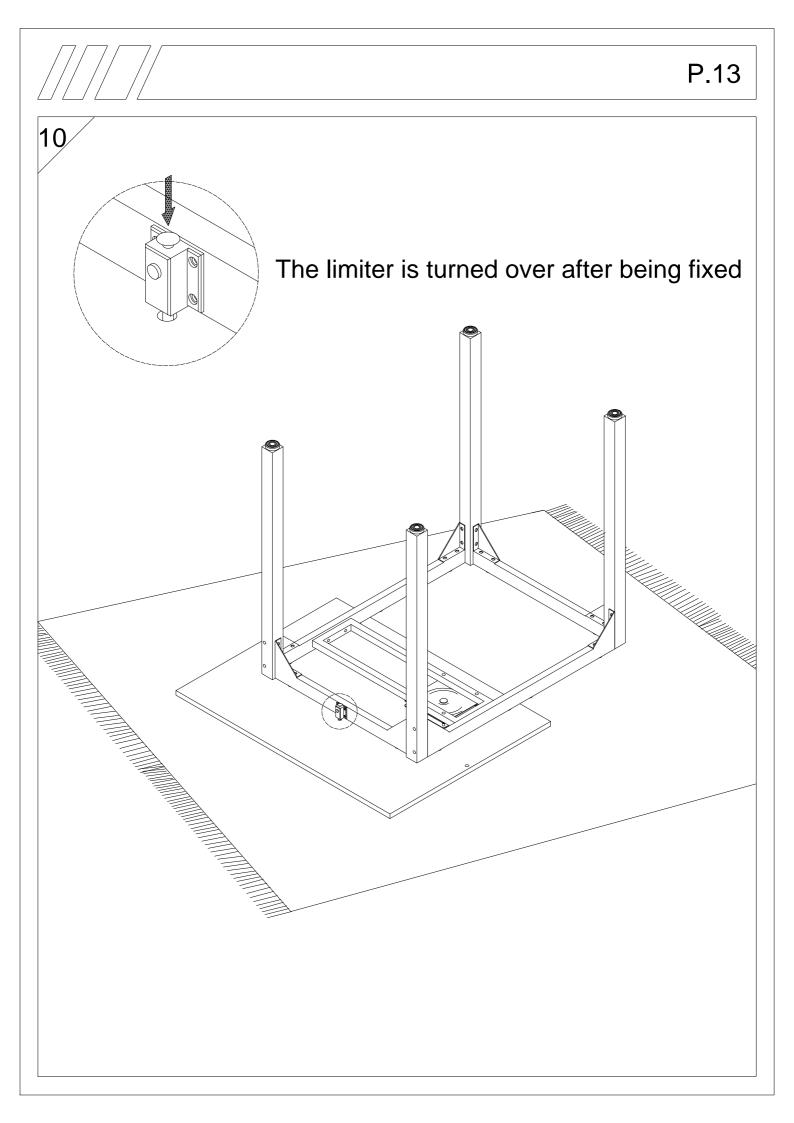

|

P.4 B **16PCS** 13 В