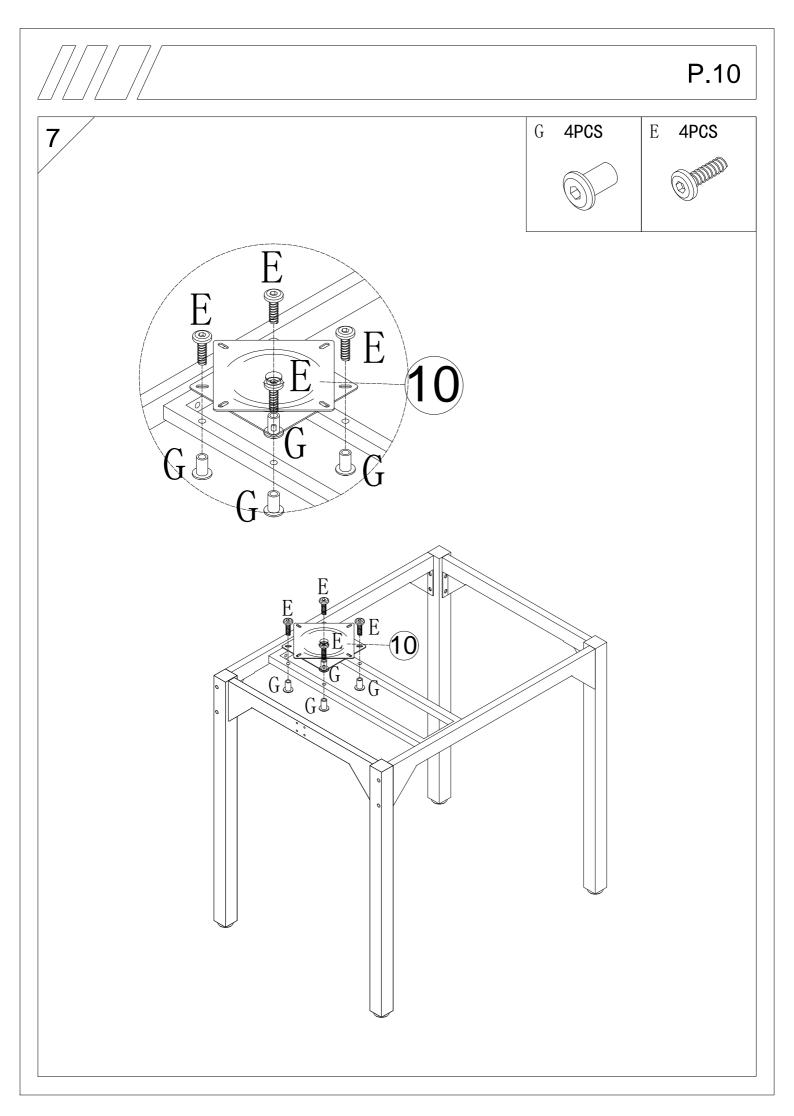

| A M6x60 | B M6x40 | C M6x35                                                                                                                                                                                                                                                                                                                                                                                                                                                                                                                                                                                                                                                                                                                                                                                                                                                                                                                                                                                                                                                                                                                                                                                                                                                                                                                                                                                                                                                                                                                                                                                                                                                                                                                                                                                                                                                                                                                                                                                                                                                                                                                        |
|---------|---------|--------------------------------------------------------------------------------------------------------------------------------------------------------------------------------------------------------------------------------------------------------------------------------------------------------------------------------------------------------------------------------------------------------------------------------------------------------------------------------------------------------------------------------------------------------------------------------------------------------------------------------------------------------------------------------------------------------------------------------------------------------------------------------------------------------------------------------------------------------------------------------------------------------------------------------------------------------------------------------------------------------------------------------------------------------------------------------------------------------------------------------------------------------------------------------------------------------------------------------------------------------------------------------------------------------------------------------------------------------------------------------------------------------------------------------------------------------------------------------------------------------------------------------------------------------------------------------------------------------------------------------------------------------------------------------------------------------------------------------------------------------------------------------------------------------------------------------------------------------------------------------------------------------------------------------------------------------------------------------------------------------------------------------------------------------------------------------------------------------------------------------|
|         |         |                                                                                                                                                                                                                                                                                                                                                                                                                                                                                                                                                                                                                                                                                                                                                                                                                                                                                                                                                                                                                                                                                                                                                                                                                                                                                                                                                                                                                                                                                                                                                                                                                                                                                                                                                                                                                                                                                                                                                                                                                                                                                                                                |
| 4PCS    | 40PCS   | 4PCS                                                                                                                                                                                                                                                                                                                                                                                                                                                                                                                                                                                                                                                                                                                                                                                                                                                                                                                                                                                                                                                                                                                                                                                                                                                                                                                                                                                                                                                                                                                                                                                                                                                                                                                                                                                                                                                                                                                                                                                                                                                                                                                           |
| D M6x30 | E M6x16 | F M6x10                                                                                                                                                                                                                                                                                                                                                                                                                                                                                                                                                                                                                                                                                                                                                                                                                                                                                                                                                                                                                                                                                                                                                                                                                                                                                                                                                                                                                                                                                                                                                                                                                                                                                                                                                                                                                                                                                                                                                                                                                                                                                                                        |
|         |         |                                                                                                                                                                                                                                                                                                                                                                                                                                                                                                                                                                                                                                                                                                                                                                                                                                                                                                                                                                                                                                                                                                                                                                                                                                                                                                                                                                                                                                                                                                                                                                                                                                                                                                                                                                                                                                                                                                                                                                                                                                                                                                                                |
| 36PCS   | 12PCS   | 4PCS                                                                                                                                                                                                                                                                                                                                                                                                                                                                                                                                                                                                                                                                                                                                                                                                                                                                                                                                                                                                                                                                                                                                                                                                                                                                                                                                                                                                                                                                                                                                                                                                                                                                                                                                                                                                                                                                                                                                                                                                                                                                                                                           |
| G M6    | Н       | I M3.5x12                                                                                                                                                                                                                                                                                                                                                                                                                                                                                                                                                                                                                                                                                                                                                                                                                                                                                                                                                                                                                                                                                                                                                                                                                                                                                                                                                                                                                                                                                                                                                                                                                                                                                                                                                                                                                                                                                                                                                                                                                                                                                                                      |
|         |         | A Diministration of the contract of the contra |
| 16PCS   | 2PCS    | 12PCS                                                                                                                                                                                                                                                                                                                                                                                                                                                                                                                                                                                                                                                                                                                                                                                                                                                                                                                                                                                                                                                                                                                                                                                                                                                                                                                                                                                                                                                                                                                                                                                                                                                                                                                                                                                                                                                                                                                                                                                                                                                                                                                          |
| J M8    | K       | L M3.5x14                                                                                                                                                                                                                                                                                                                                                                                                                                                                                                                                                                                                                                                                                                                                                                                                                                                                                                                                                                                                                                                                                                                                                                                                                                                                                                                                                                                                                                                                                                                                                                                                                                                                                                                                                                                                                                                                                                                                                                                                                                                                                                                      |
|         |         |                                                                                                                                                                                                                                                                                                                                                                                                                                                                                                                                                                                                                                                                                                                                                                                                                                                                                                                                                                                                                                                                                                                                                                                                                                                                                                                                                                                                                                                                                                                                                                                                                                                                                                                                                                                                                                                                                                                                                                                                                                                                                                                                |
| 4PCS    | 1PCS    | 4PCS                                                                                                                                                                                                                                                                                                                                                                                                                                                                                                                                                                                                                                                                                                                                                                                                                                                                                                                                                                                                                                                                                                                                                                                                                                                                                                                                                                                                                                                                                                                                                                                                                                                                                                                                                                                                                                                                                                                                                                                                                                                                                                                           |
| M 3mm   | M4      |                                                                                                                                                                                                                                                                                                                                                                                                                                                                                                                                                                                                                                                                                                                                                                                                                                                                                                                                                                                                                                                                                                                                                                                                                                                                                                                                                                                                                                                                                                                                                                                                                                                                                                                                                                                                                                                                                                                                                                                                                                                                                                                                |
|         |         |                                                                                                                                                                                                                                                                                                                                                                                                                                                                                                                                                                                                                                                                                                                                                                                                                                                                                                                                                                                                                                                                                                                                                                                                                                                                                                                                                                                                                                                                                                                                                                                                                                                                                                                                                                                                                                                                                                                                                                                                                                                                                                                                |
| 12PCS   | 1PCS    | 1PCS                                                                                                                                                                                                                                                                                                                                                                                                                                                                                                                                                                                                                                                                                                                                                                                                                                                                                                                                                                                                                                                                                                                                                                                                                                                                                                                                                                                                                                                                                                                                                                                                                                                                                                                                                                                                                                                                                                                                                                                                                                                                                                                           |