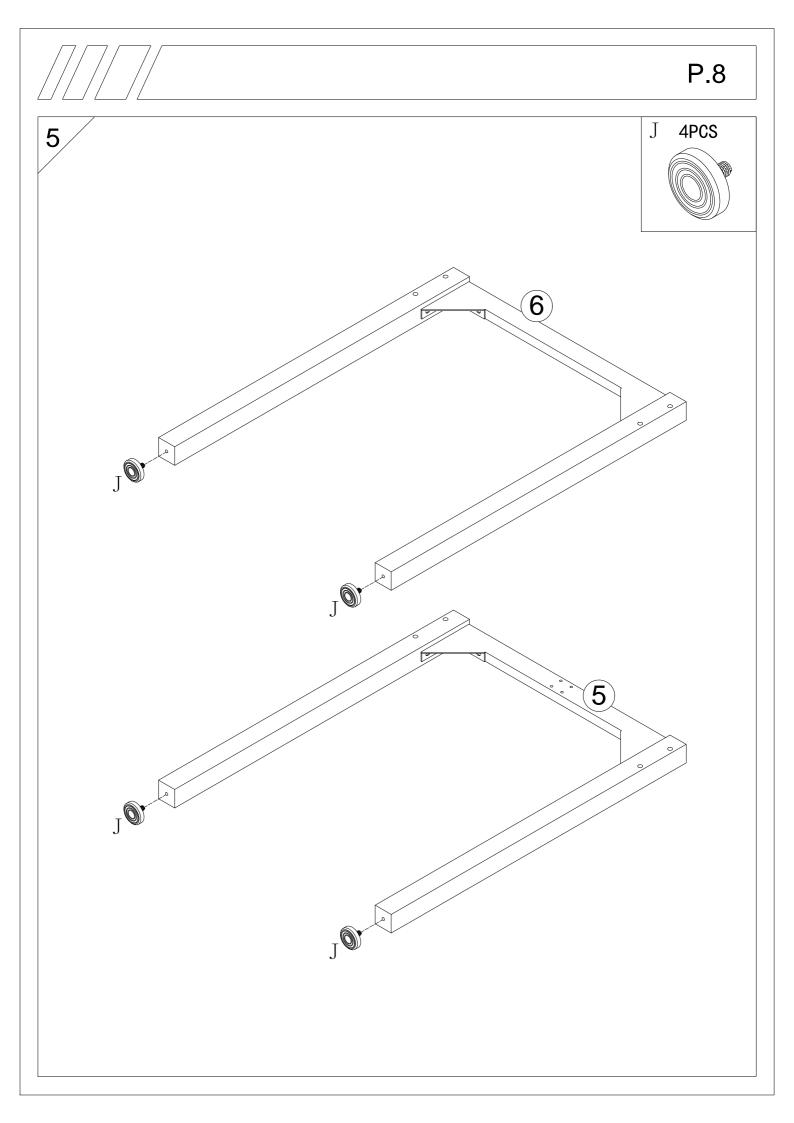

| A M6x60 | B M6x40 | C M6x35                                                                                                                                                                                                                                                                                                                                                                                                                                                                                                                                                                                                                                                                                                                                                                                                                                                                                                                                                                                                                                                                                                                                                                                                                                                                                                                                                                                                                                                                                                                                                                                                                                                                                                                                                                                                                                                                                                                                                                                                                                                                                                                        |
|---------|---------|--------------------------------------------------------------------------------------------------------------------------------------------------------------------------------------------------------------------------------------------------------------------------------------------------------------------------------------------------------------------------------------------------------------------------------------------------------------------------------------------------------------------------------------------------------------------------------------------------------------------------------------------------------------------------------------------------------------------------------------------------------------------------------------------------------------------------------------------------------------------------------------------------------------------------------------------------------------------------------------------------------------------------------------------------------------------------------------------------------------------------------------------------------------------------------------------------------------------------------------------------------------------------------------------------------------------------------------------------------------------------------------------------------------------------------------------------------------------------------------------------------------------------------------------------------------------------------------------------------------------------------------------------------------------------------------------------------------------------------------------------------------------------------------------------------------------------------------------------------------------------------------------------------------------------------------------------------------------------------------------------------------------------------------------------------------------------------------------------------------------------------|
|         |         |                                                                                                                                                                                                                                                                                                                                                                                                                                                                                                                                                                                                                                                                                                                                                                                                                                                                                                                                                                                                                                                                                                                                                                                                                                                                                                                                                                                                                                                                                                                                                                                                                                                                                                                                                                                                                                                                                                                                                                                                                                                                                                                                |
| 4PCS    | 40PCS   | 4PCS                                                                                                                                                                                                                                                                                                                                                                                                                                                                                                                                                                                                                                                                                                                                                                                                                                                                                                                                                                                                                                                                                                                                                                                                                                                                                                                                                                                                                                                                                                                                                                                                                                                                                                                                                                                                                                                                                                                                                                                                                                                                                                                           |
| D M6x30 | E M6x16 | F M6x10                                                                                                                                                                                                                                                                                                                                                                                                                                                                                                                                                                                                                                                                                                                                                                                                                                                                                                                                                                                                                                                                                                                                                                                                                                                                                                                                                                                                                                                                                                                                                                                                                                                                                                                                                                                                                                                                                                                                                                                                                                                                                                                        |
|         |         |                                                                                                                                                                                                                                                                                                                                                                                                                                                                                                                                                                                                                                                                                                                                                                                                                                                                                                                                                                                                                                                                                                                                                                                                                                                                                                                                                                                                                                                                                                                                                                                                                                                                                                                                                                                                                                                                                                                                                                                                                                                                                                                                |
| 36PCS   | 12PCS   | 4PCS                                                                                                                                                                                                                                                                                                                                                                                                                                                                                                                                                                                                                                                                                                                                                                                                                                                                                                                                                                                                                                                                                                                                                                                                                                                                                                                                                                                                                                                                                                                                                                                                                                                                                                                                                                                                                                                                                                                                                                                                                                                                                                                           |
| G M6    | Н       | I M3.5x12                                                                                                                                                                                                                                                                                                                                                                                                                                                                                                                                                                                                                                                                                                                                                                                                                                                                                                                                                                                                                                                                                                                                                                                                                                                                                                                                                                                                                                                                                                                                                                                                                                                                                                                                                                                                                                                                                                                                                                                                                                                                                                                      |
|         |         | A Diministration of the contract of the contra |
| 16PCS   | 2PCS    | 12PCS                                                                                                                                                                                                                                                                                                                                                                                                                                                                                                                                                                                                                                                                                                                                                                                                                                                                                                                                                                                                                                                                                                                                                                                                                                                                                                                                                                                                                                                                                                                                                                                                                                                                                                                                                                                                                                                                                                                                                                                                                                                                                                                          |
| J M8    | K       | L M3.5x14                                                                                                                                                                                                                                                                                                                                                                                                                                                                                                                                                                                                                                                                                                                                                                                                                                                                                                                                                                                                                                                                                                                                                                                                                                                                                                                                                                                                                                                                                                                                                                                                                                                                                                                                                                                                                                                                                                                                                                                                                                                                                                                      |
|         |         |                                                                                                                                                                                                                                                                                                                                                                                                                                                                                                                                                                                                                                                                                                                                                                                                                                                                                                                                                                                                                                                                                                                                                                                                                                                                                                                                                                                                                                                                                                                                                                                                                                                                                                                                                                                                                                                                                                                                                                                                                                                                                                                                |
| 4PCS    | 1PCS    | 4PCS                                                                                                                                                                                                                                                                                                                                                                                                                                                                                                                                                                                                                                                                                                                                                                                                                                                                                                                                                                                                                                                                                                                                                                                                                                                                                                                                                                                                                                                                                                                                                                                                                                                                                                                                                                                                                                                                                                                                                                                                                                                                                                                           |
| M 3mm   | M4      |                                                                                                                                                                                                                                                                                                                                                                                                                                                                                                                                                                                                                                                                                                                                                                                                                                                                                                                                                                                                                                                                                                                                                                                                                                                                                                                                                                                                                                                                                                                                                                                                                                                                                                                                                                                                                                                                                                                                                                                                                                                                                                                                |
|         |         |                                                                                                                                                                                                                                                                                                                                                                                                                                                                                                                                                                                                                                                                                                                                                                                                                                                                                                                                                                                                                                                                                                                                                                                                                                                                                                                                                                                                                                                                                                                                                                                                                                                                                                                                                                                                                                                                                                                                                                                                                                                                                                                                |
| 12PCS   | 1PCS    | 1PCS                                                                                                                                                                                                                                                                                                                                                                                                                                                                                                                                                                                                                                                                                                                                                                                                                                                                                                                                                                                                                                                                                                                                                                                                                                                                                                                                                                                                                                                                                                                                                                                                                                                                                                                                                                                                                                                                                                                                                                                                                                                                                                                           |