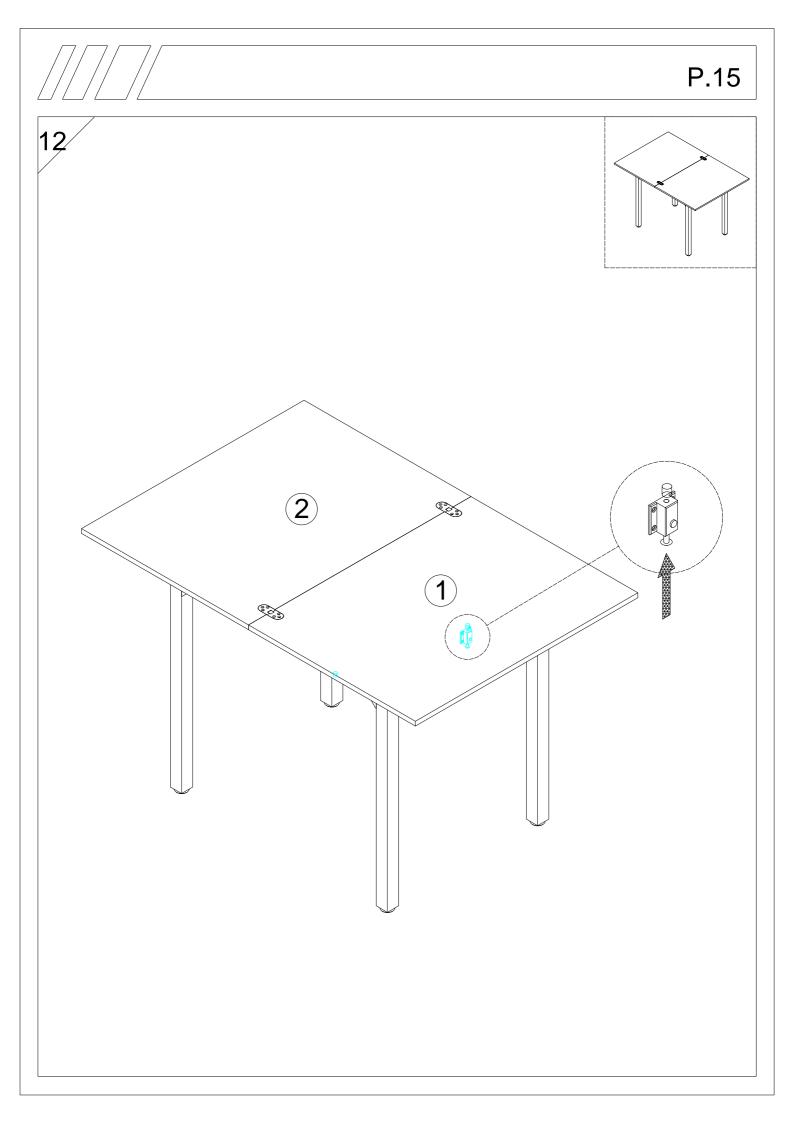

|

P.4 B **16PCS** 13 В