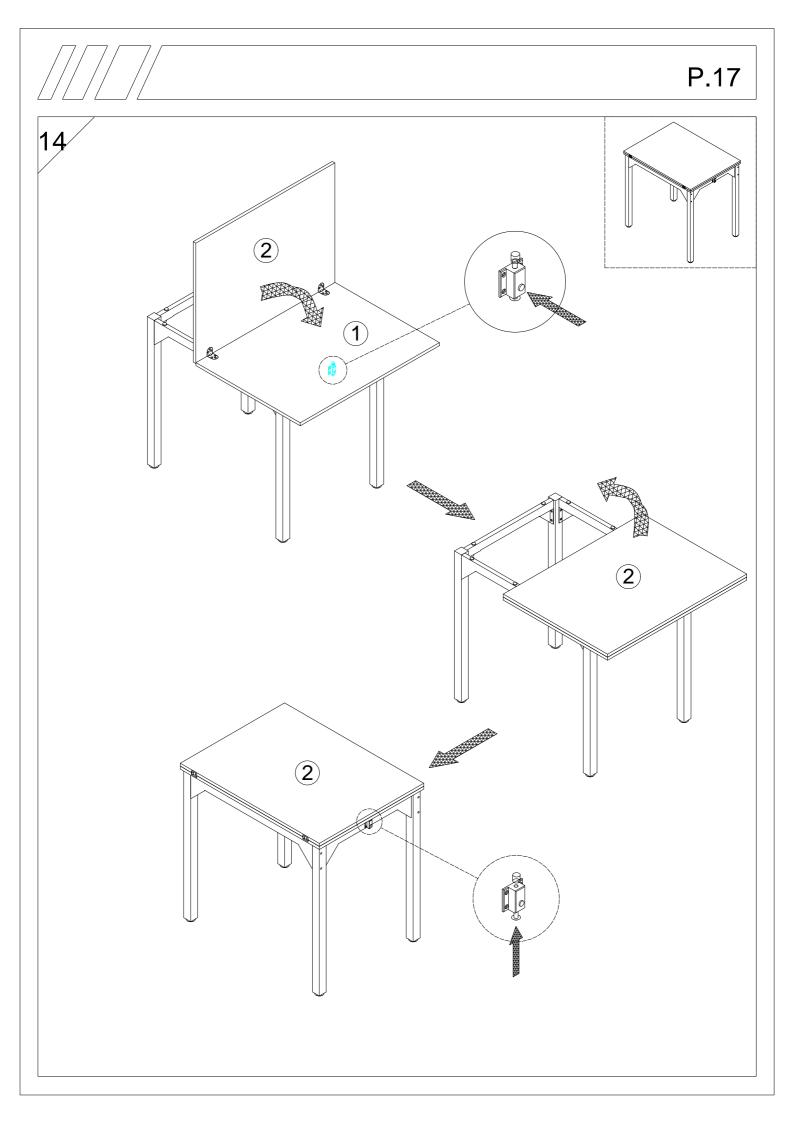

|

P.4 B **16PCS** 13 В