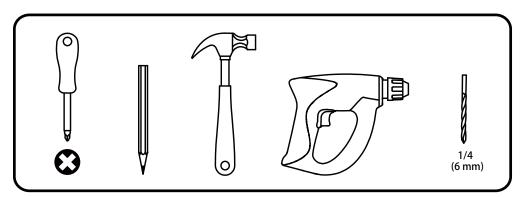

#### NOTES

- Please follow the assembly instructions precisely and only use the product as intended.
- If an odor is present when first opening the package, please leave the unwrapped product in a shaded and ventilated area for a few days to air out.
- Prior to assembly, please check the product for defects or missing accessories. If any defects are found or accessories are missing, do not use product as damage or injury may occur;
  - Please **contact us** for assistance and replacement.
- During assembly, please only slightly tighten all screws in their correct position first, then fully tighten them. A Philips screwdriver is recommended but not included.
- It is suggested you regularly check the products bolts and connections to ensure safe use.
- Assemble the item on a soft flat and clean surface to avoid scratches and damage.
- It is recommended that two people assemble this product.

### Tools Needed (not included)

Prepare Tools Instead of Coming Empty Handed

Handle Gently

Gently Push Against the Wall and Do Not Tip Over