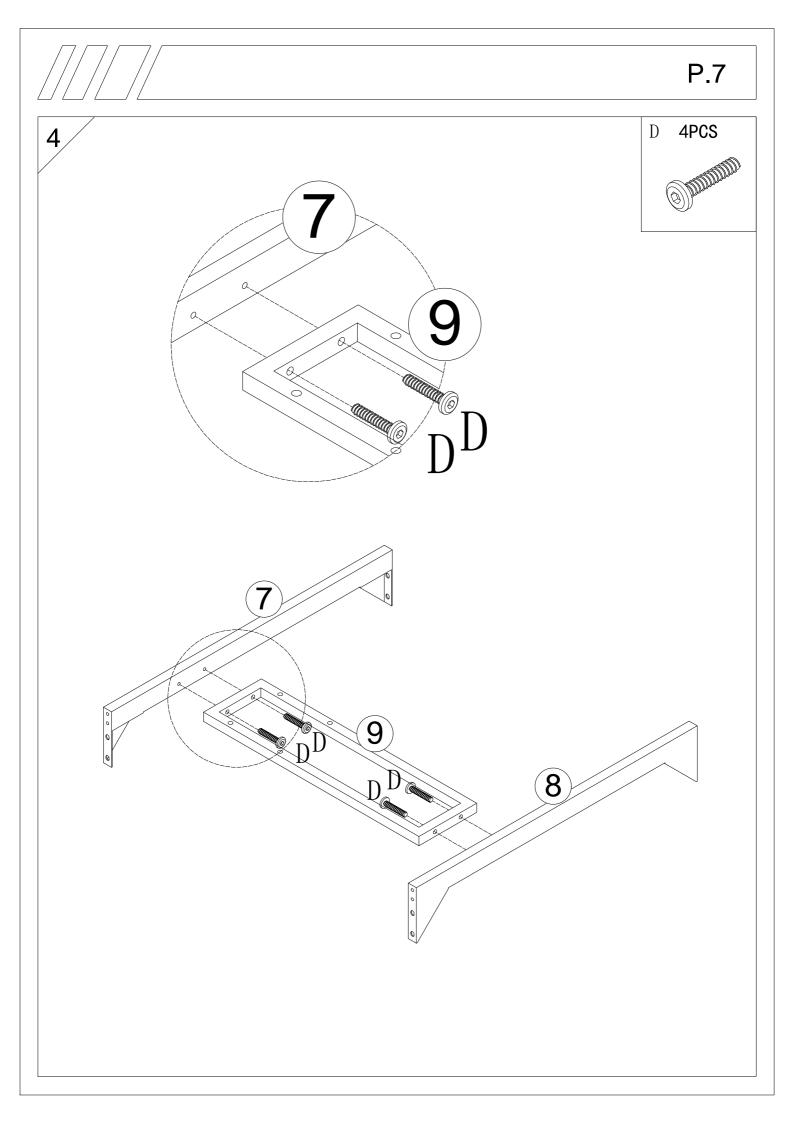

|

P.4 B **16PCS** 13 В