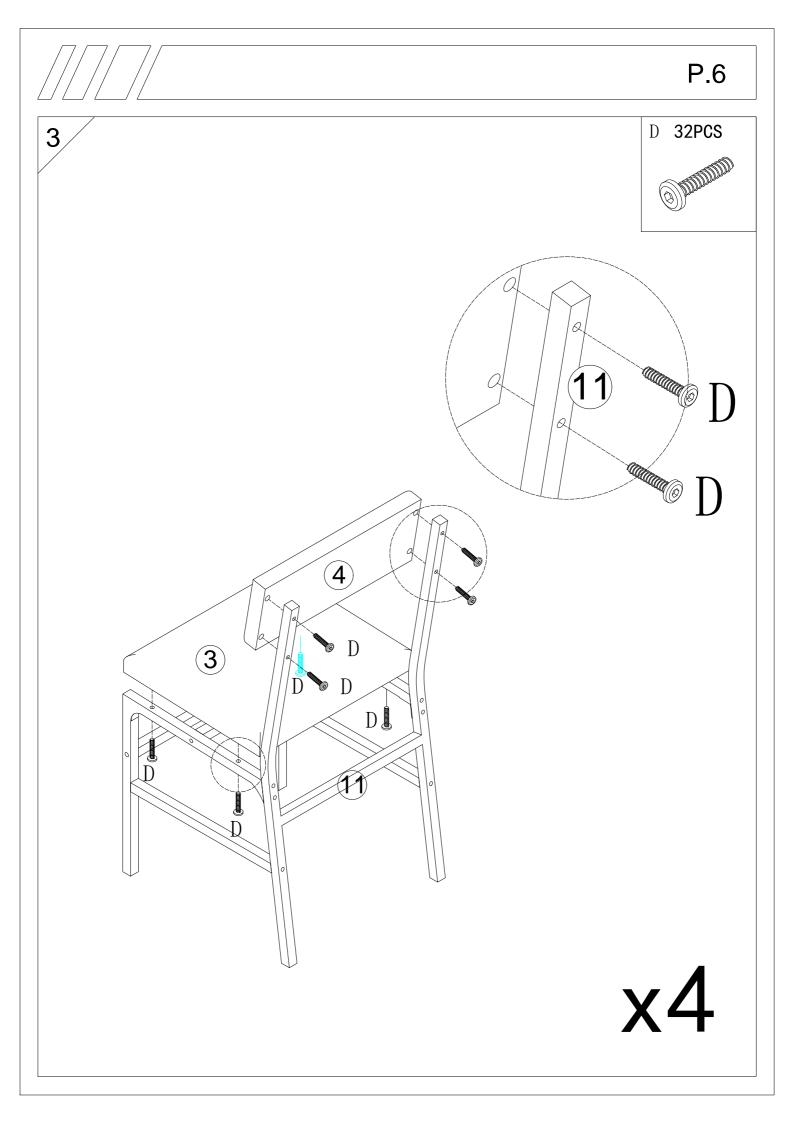

|

P.4 B **16PCS** 13 В