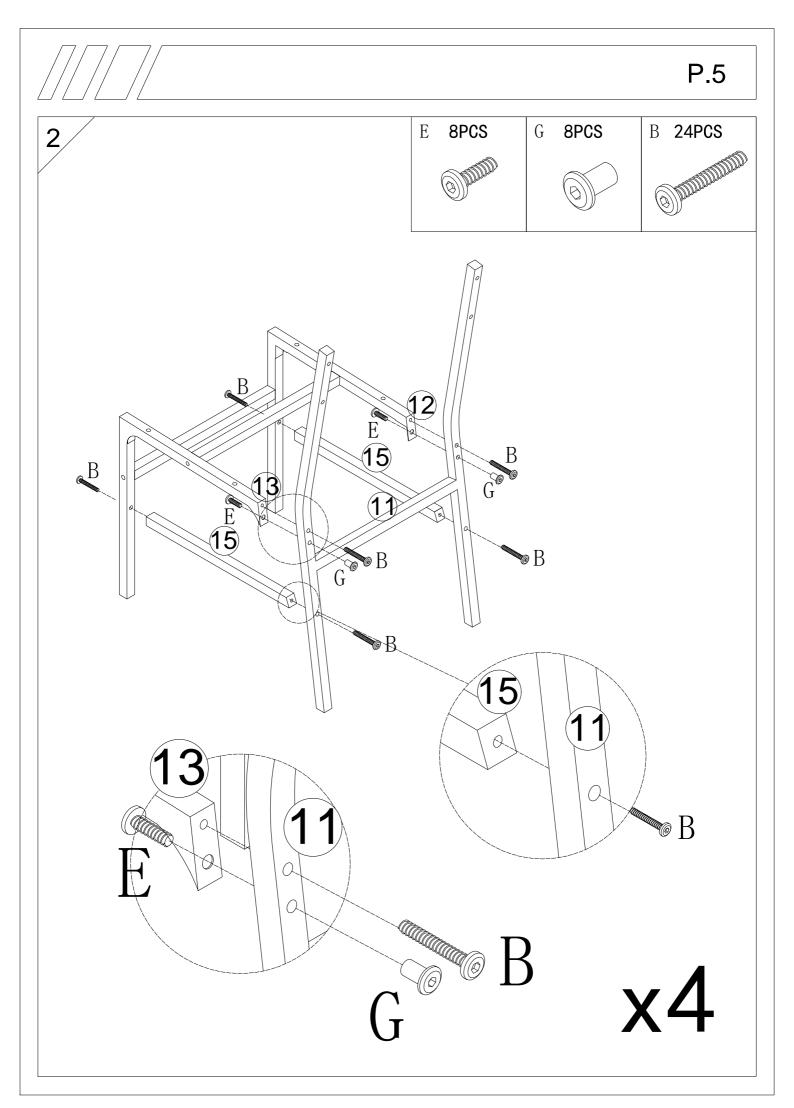

|

P.4 B **16PCS** 13 В