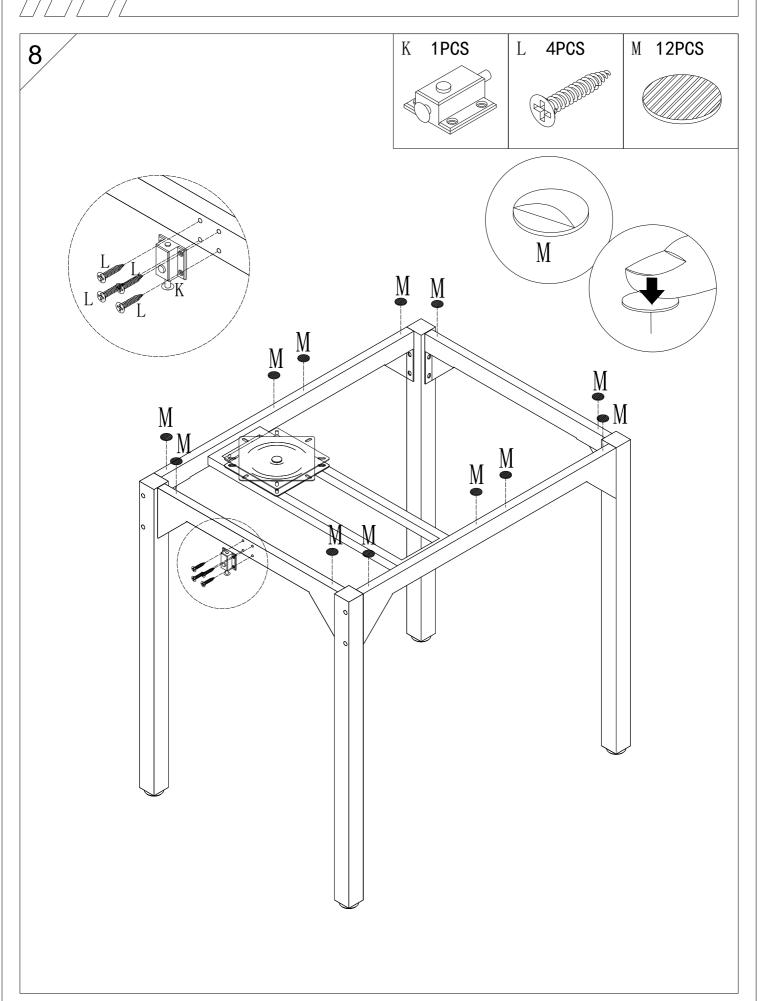

| A M6x60 | B M6x40 | C M6x35                                                                                                                                                                                                                                                                                                                                                                                                                                                                                                                                                                                                                                                                                                                                                                                                                                                                                                                                                                                                                                                                                                                                                                                                                                                                                                                                                                                                                                                                                                                                                                                                                                                                                                                                                                                                                                                                                                                                                                                                                                                                                                                        |
|---------|---------|--------------------------------------------------------------------------------------------------------------------------------------------------------------------------------------------------------------------------------------------------------------------------------------------------------------------------------------------------------------------------------------------------------------------------------------------------------------------------------------------------------------------------------------------------------------------------------------------------------------------------------------------------------------------------------------------------------------------------------------------------------------------------------------------------------------------------------------------------------------------------------------------------------------------------------------------------------------------------------------------------------------------------------------------------------------------------------------------------------------------------------------------------------------------------------------------------------------------------------------------------------------------------------------------------------------------------------------------------------------------------------------------------------------------------------------------------------------------------------------------------------------------------------------------------------------------------------------------------------------------------------------------------------------------------------------------------------------------------------------------------------------------------------------------------------------------------------------------------------------------------------------------------------------------------------------------------------------------------------------------------------------------------------------------------------------------------------------------------------------------------------|
|         |         |                                                                                                                                                                                                                                                                                                                                                                                                                                                                                                                                                                                                                                                                                                                                                                                                                                                                                                                                                                                                                                                                                                                                                                                                                                                                                                                                                                                                                                                                                                                                                                                                                                                                                                                                                                                                                                                                                                                                                                                                                                                                                                                                |
| 4PCS    | 40PCS   | 4PCS                                                                                                                                                                                                                                                                                                                                                                                                                                                                                                                                                                                                                                                                                                                                                                                                                                                                                                                                                                                                                                                                                                                                                                                                                                                                                                                                                                                                                                                                                                                                                                                                                                                                                                                                                                                                                                                                                                                                                                                                                                                                                                                           |
| D M6x30 | E M6x16 | F M6x10                                                                                                                                                                                                                                                                                                                                                                                                                                                                                                                                                                                                                                                                                                                                                                                                                                                                                                                                                                                                                                                                                                                                                                                                                                                                                                                                                                                                                                                                                                                                                                                                                                                                                                                                                                                                                                                                                                                                                                                                                                                                                                                        |
|         |         |                                                                                                                                                                                                                                                                                                                                                                                                                                                                                                                                                                                                                                                                                                                                                                                                                                                                                                                                                                                                                                                                                                                                                                                                                                                                                                                                                                                                                                                                                                                                                                                                                                                                                                                                                                                                                                                                                                                                                                                                                                                                                                                                |
| 36PCS   | 12PCS   | 4PCS                                                                                                                                                                                                                                                                                                                                                                                                                                                                                                                                                                                                                                                                                                                                                                                                                                                                                                                                                                                                                                                                                                                                                                                                                                                                                                                                                                                                                                                                                                                                                                                                                                                                                                                                                                                                                                                                                                                                                                                                                                                                                                                           |
| G M6    | Н       | I M3.5x12                                                                                                                                                                                                                                                                                                                                                                                                                                                                                                                                                                                                                                                                                                                                                                                                                                                                                                                                                                                                                                                                                                                                                                                                                                                                                                                                                                                                                                                                                                                                                                                                                                                                                                                                                                                                                                                                                                                                                                                                                                                                                                                      |
|         |         | A Diministration of the contract of the contra |
| 16PCS   | 2PCS    | 12PCS                                                                                                                                                                                                                                                                                                                                                                                                                                                                                                                                                                                                                                                                                                                                                                                                                                                                                                                                                                                                                                                                                                                                                                                                                                                                                                                                                                                                                                                                                                                                                                                                                                                                                                                                                                                                                                                                                                                                                                                                                                                                                                                          |
| J M8    | K       | L M3.5x14                                                                                                                                                                                                                                                                                                                                                                                                                                                                                                                                                                                                                                                                                                                                                                                                                                                                                                                                                                                                                                                                                                                                                                                                                                                                                                                                                                                                                                                                                                                                                                                                                                                                                                                                                                                                                                                                                                                                                                                                                                                                                                                      |
|         |         |                                                                                                                                                                                                                                                                                                                                                                                                                                                                                                                                                                                                                                                                                                                                                                                                                                                                                                                                                                                                                                                                                                                                                                                                                                                                                                                                                                                                                                                                                                                                                                                                                                                                                                                                                                                                                                                                                                                                                                                                                                                                                                                                |
| 4PCS    | 1PCS    | 4PCS                                                                                                                                                                                                                                                                                                                                                                                                                                                                                                                                                                                                                                                                                                                                                                                                                                                                                                                                                                                                                                                                                                                                                                                                                                                                                                                                                                                                                                                                                                                                                                                                                                                                                                                                                                                                                                                                                                                                                                                                                                                                                                                           |
| M 3mm   | M4      |                                                                                                                                                                                                                                                                                                                                                                                                                                                                                                                                                                                                                                                                                                                                                                                                                                                                                                                                                                                                                                                                                                                                                                                                                                                                                                                                                                                                                                                                                                                                                                                                                                                                                                                                                                                                                                                                                                                                                                                                                                                                                                                                |
|         |         |                                                                                                                                                                                                                                                                                                                                                                                                                                                                                                                                                                                                                                                                                                                                                                                                                                                                                                                                                                                                                                                                                                                                                                                                                                                                                                                                                                                                                                                                                                                                                                                                                                                                                                                                                                                                                                                                                                                                                                                                                                                                                                                                |
| 12PCS   | 1PCS    | 1PCS                                                                                                                                                                                                                                                                                                                                                                                                                                                                                                                                                                                                                                                                                                                                                                                                                                                                                                                                                                                                                                                                                                                                                                                                                                                                                                                                                                                                                                                                                                                                                                                                                                                                                                                                                                                                                                                                                                                                                                                                                                                                                                                           |