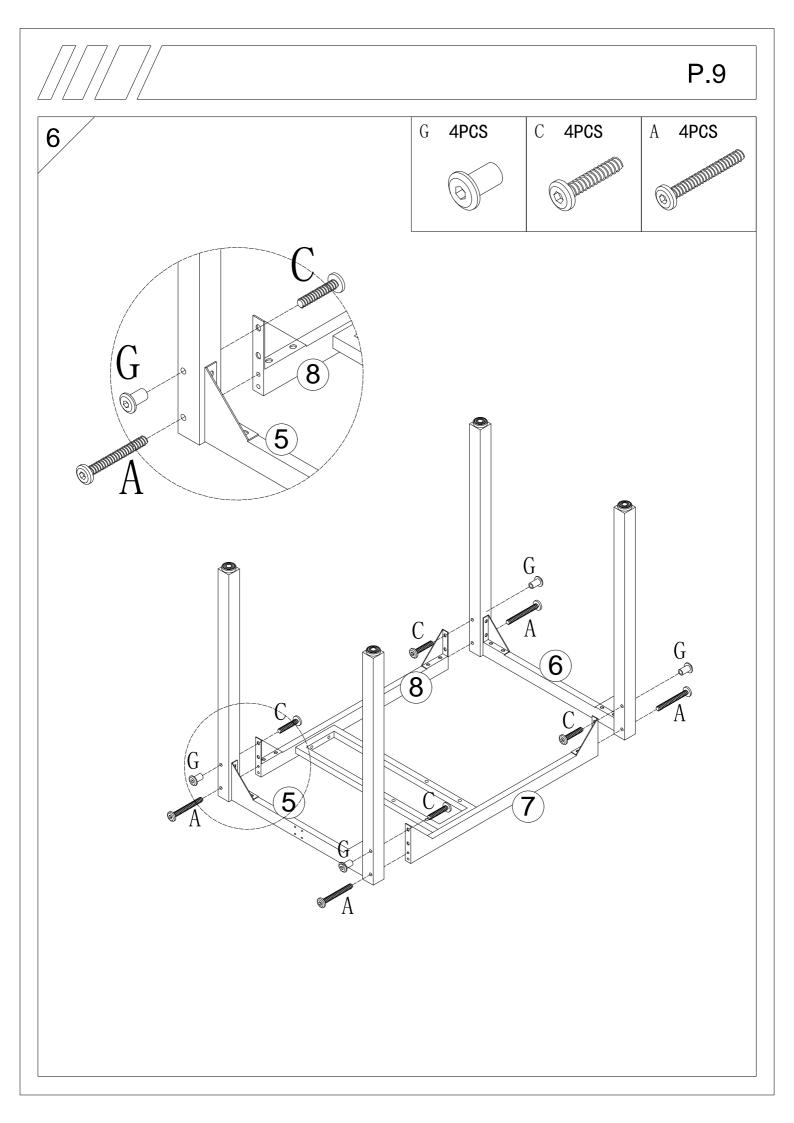

| A M6x60 | B M6x40 | C M6x35                                                                                                                                                                                                                                                                                                                                                                                                                                                                                                                                                                                                                                                                                                                                                                                                                                                                                                                                                                                                                                                                                                                                                                                                                                                                                                                                                                                                                                                                                                                                                                                                                                                                                                                                                                                                                                                                                                                                                                                                                                                                                                                        |
|---------|---------|--------------------------------------------------------------------------------------------------------------------------------------------------------------------------------------------------------------------------------------------------------------------------------------------------------------------------------------------------------------------------------------------------------------------------------------------------------------------------------------------------------------------------------------------------------------------------------------------------------------------------------------------------------------------------------------------------------------------------------------------------------------------------------------------------------------------------------------------------------------------------------------------------------------------------------------------------------------------------------------------------------------------------------------------------------------------------------------------------------------------------------------------------------------------------------------------------------------------------------------------------------------------------------------------------------------------------------------------------------------------------------------------------------------------------------------------------------------------------------------------------------------------------------------------------------------------------------------------------------------------------------------------------------------------------------------------------------------------------------------------------------------------------------------------------------------------------------------------------------------------------------------------------------------------------------------------------------------------------------------------------------------------------------------------------------------------------------------------------------------------------------|
|         |         |                                                                                                                                                                                                                                                                                                                                                                                                                                                                                                                                                                                                                                                                                                                                                                                                                                                                                                                                                                                                                                                                                                                                                                                                                                                                                                                                                                                                                                                                                                                                                                                                                                                                                                                                                                                                                                                                                                                                                                                                                                                                                                                                |
| 4PCS    | 40PCS   | 4PCS                                                                                                                                                                                                                                                                                                                                                                                                                                                                                                                                                                                                                                                                                                                                                                                                                                                                                                                                                                                                                                                                                                                                                                                                                                                                                                                                                                                                                                                                                                                                                                                                                                                                                                                                                                                                                                                                                                                                                                                                                                                                                                                           |
| D M6x30 | E M6x16 | F M6x10                                                                                                                                                                                                                                                                                                                                                                                                                                                                                                                                                                                                                                                                                                                                                                                                                                                                                                                                                                                                                                                                                                                                                                                                                                                                                                                                                                                                                                                                                                                                                                                                                                                                                                                                                                                                                                                                                                                                                                                                                                                                                                                        |
|         |         |                                                                                                                                                                                                                                                                                                                                                                                                                                                                                                                                                                                                                                                                                                                                                                                                                                                                                                                                                                                                                                                                                                                                                                                                                                                                                                                                                                                                                                                                                                                                                                                                                                                                                                                                                                                                                                                                                                                                                                                                                                                                                                                                |
| 36PCS   | 12PCS   | 4PCS                                                                                                                                                                                                                                                                                                                                                                                                                                                                                                                                                                                                                                                                                                                                                                                                                                                                                                                                                                                                                                                                                                                                                                                                                                                                                                                                                                                                                                                                                                                                                                                                                                                                                                                                                                                                                                                                                                                                                                                                                                                                                                                           |
| G M6    | Н       | I M3.5x12                                                                                                                                                                                                                                                                                                                                                                                                                                                                                                                                                                                                                                                                                                                                                                                                                                                                                                                                                                                                                                                                                                                                                                                                                                                                                                                                                                                                                                                                                                                                                                                                                                                                                                                                                                                                                                                                                                                                                                                                                                                                                                                      |
|         |         | A Diministration of the contract of the contra |
| 16PCS   | 2PCS    | 12PCS                                                                                                                                                                                                                                                                                                                                                                                                                                                                                                                                                                                                                                                                                                                                                                                                                                                                                                                                                                                                                                                                                                                                                                                                                                                                                                                                                                                                                                                                                                                                                                                                                                                                                                                                                                                                                                                                                                                                                                                                                                                                                                                          |
| J M8    | K       | L M3.5x14                                                                                                                                                                                                                                                                                                                                                                                                                                                                                                                                                                                                                                                                                                                                                                                                                                                                                                                                                                                                                                                                                                                                                                                                                                                                                                                                                                                                                                                                                                                                                                                                                                                                                                                                                                                                                                                                                                                                                                                                                                                                                                                      |
|         |         |                                                                                                                                                                                                                                                                                                                                                                                                                                                                                                                                                                                                                                                                                                                                                                                                                                                                                                                                                                                                                                                                                                                                                                                                                                                                                                                                                                                                                                                                                                                                                                                                                                                                                                                                                                                                                                                                                                                                                                                                                                                                                                                                |
| 4PCS    | 1PCS    | 4PCS                                                                                                                                                                                                                                                                                                                                                                                                                                                                                                                                                                                                                                                                                                                                                                                                                                                                                                                                                                                                                                                                                                                                                                                                                                                                                                                                                                                                                                                                                                                                                                                                                                                                                                                                                                                                                                                                                                                                                                                                                                                                                                                           |
| M 3mm   | M4      |                                                                                                                                                                                                                                                                                                                                                                                                                                                                                                                                                                                                                                                                                                                                                                                                                                                                                                                                                                                                                                                                                                                                                                                                                                                                                                                                                                                                                                                                                                                                                                                                                                                                                                                                                                                                                                                                                                                                                                                                                                                                                                                                |
|         |         |                                                                                                                                                                                                                                                                                                                                                                                                                                                                                                                                                                                                                                                                                                                                                                                                                                                                                                                                                                                                                                                                                                                                                                                                                                                                                                                                                                                                                                                                                                                                                                                                                                                                                                                                                                                                                                                                                                                                                                                                                                                                                                                                |
| 12PCS   | 1PCS    | 1PCS                                                                                                                                                                                                                                                                                                                                                                                                                                                                                                                                                                                                                                                                                                                                                                                                                                                                                                                                                                                                                                                                                                                                                                                                                                                                                                                                                                                                                                                                                                                                                                                                                                                                                                                                                                                                                                                                                                                                                                                                                                                                                                                           |