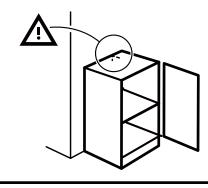

#### **ANTI-TIP WARNING**

- Serious or fatal crushing injuries can occur from furniture tip-over. To prevent this furniture from tipping over it must be permanently fixed to the wall.
- Since different wall materials require different types of fixing device, for advice on suitable fixing systems, contact your local specialized dealer.