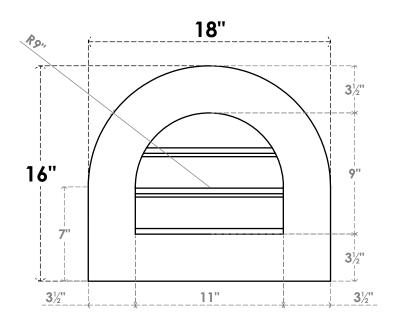

## GVPRT18X1601SF

18"W X 16"H ROUND TOP SURFACE MOUNT PVC GABLE VENT: FUNCTIONAL, W/ 3-1/2"W X 1"P STANDARD FRAME

**VENTING AREA: 5.39 SQ IN** 

LOUVER HEIGHT: 3"

LOUVER QTY: 3

**FRONT** 

SIDE

1. INSTALLATION TO BE COMPLETED IN ACCORDANCE WITH MANUFACTURER'S SPECIFICATIONS. 2. DRAWING MAY NOT BE TO SCALE