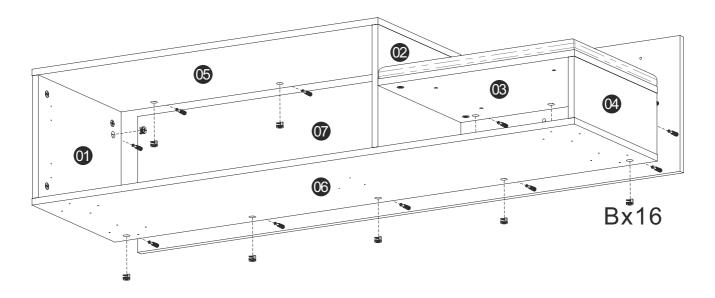

|                          |                |
|                    |                      | Ф8x30mm                  | Ф3.5x14mm      |
| Male Camlock-30pcs | Female Camlock-30pcs | Wood dowel-16pcs         | Screws-52pcs   |
| E                  | F                    | G                        | H              |
|                    |                      | M4x30mm                  | Φ4mm           |
| Hinge-4pcs         | Handle-2pcs          | Screws-2pcs              | Washer-2pcs    |
| J                  | K                    |                          | M              |
| Door stopper1-2pcs | Door stopper2-2pcs   | Φ3.5x20mm<br>Screws-8pcs | Stickers-20pcs |





 $NO.12\ seat\ cushion\ need\ firstly\ assembled\ on\ NO.3\ board\ ,$  then start to other assembled