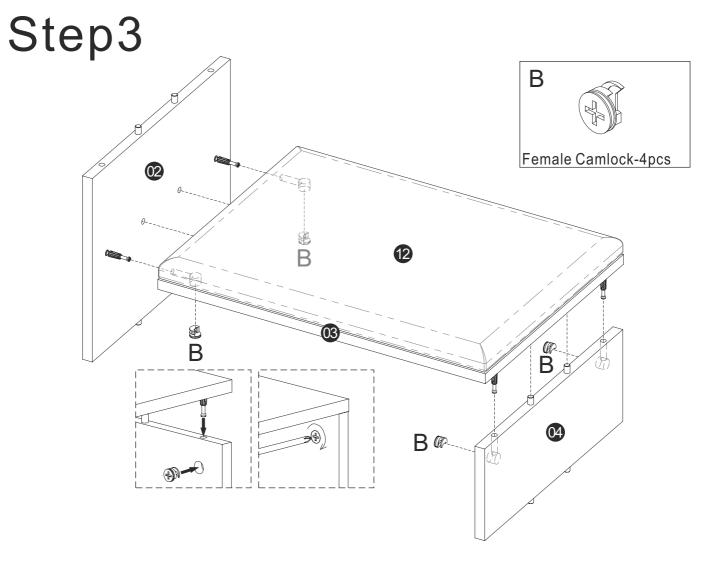

 $NO.12\ seat\ cushion\ need\ firstly\ assembled\ on\ NO.3\ board\ ,$  then start to other assembled