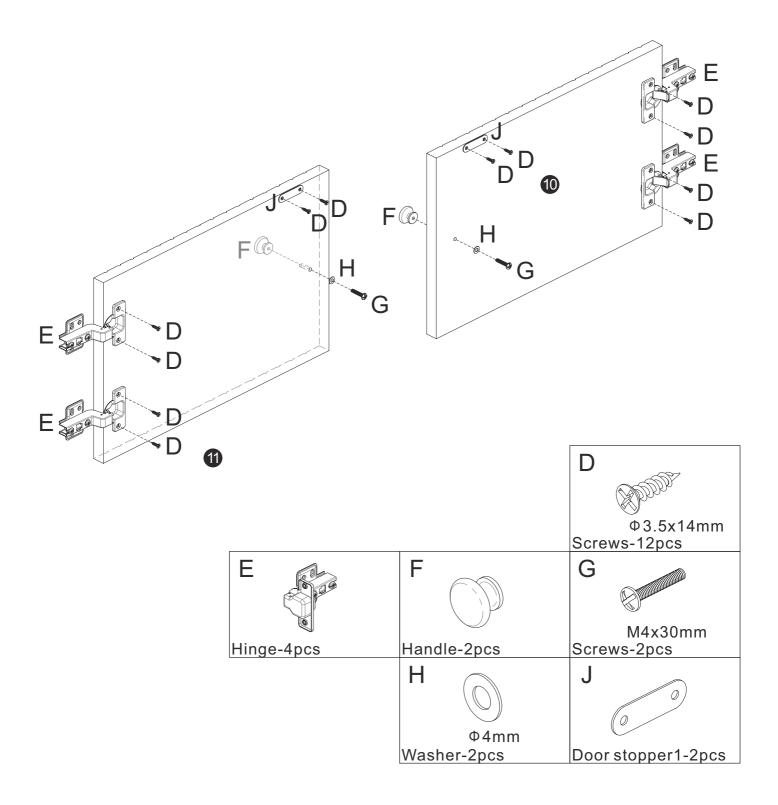

### **Part List**

### **Hardware List**

| A                  | В                    | С                        | D              |
|--------------------|----------------------|--------------------------|----------------|
|                    |                      |                          |                |
|                    |                      | Ф8x30mm                  | Ф3.5x14mm      |
| Male Camlock-30pcs | Female Camlock-30pcs | Wood dowel-16pcs         | Screws-52pcs   |
| E                  | F                    | G                        | H              |
|                    |                      | M4x30mm                  | Φ4mm           |
| Hinge-4pcs         | Handle-2pcs          | Screws-2pcs              | Washer-2pcs    |
| J                  | K                    |                          | M              |
| Door stopper1-2pcs | Door stopper2-2pcs   | Φ3.5x20mm<br>Screws-8pcs | Stickers-20pcs |