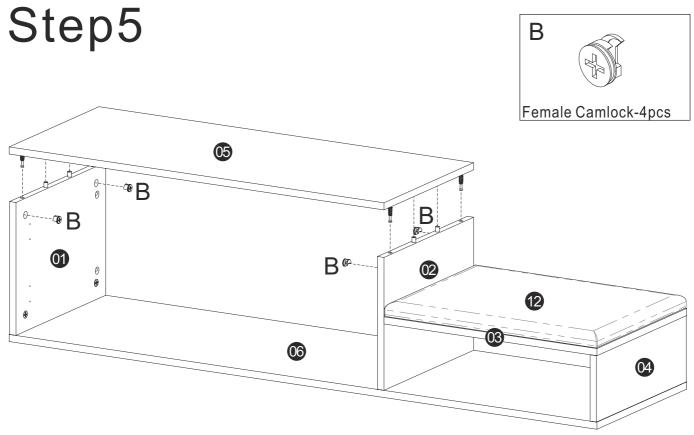

 $NO.12\ seat\ cushion\ need\ firstly\ assembled\ on\ NO.3\ board\ ,$  then start to other assembled