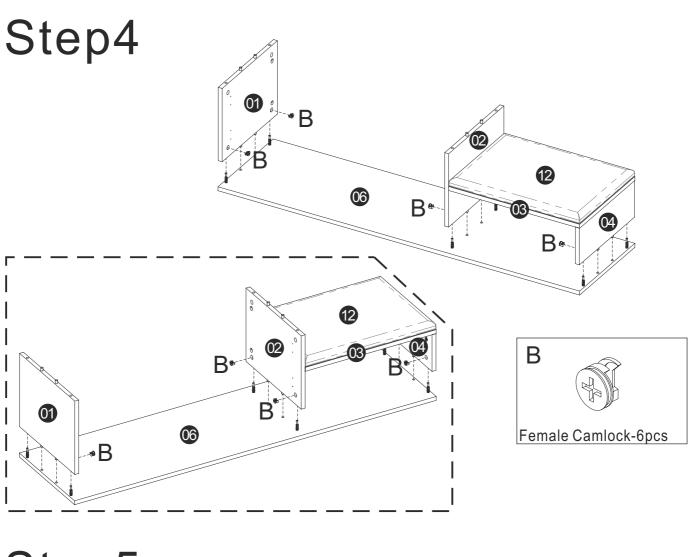

 $NO.12\ seat\ cushion\ need\ firstly\ assembled\ on\ NO.3\ board\ ,$  then start to other assembled