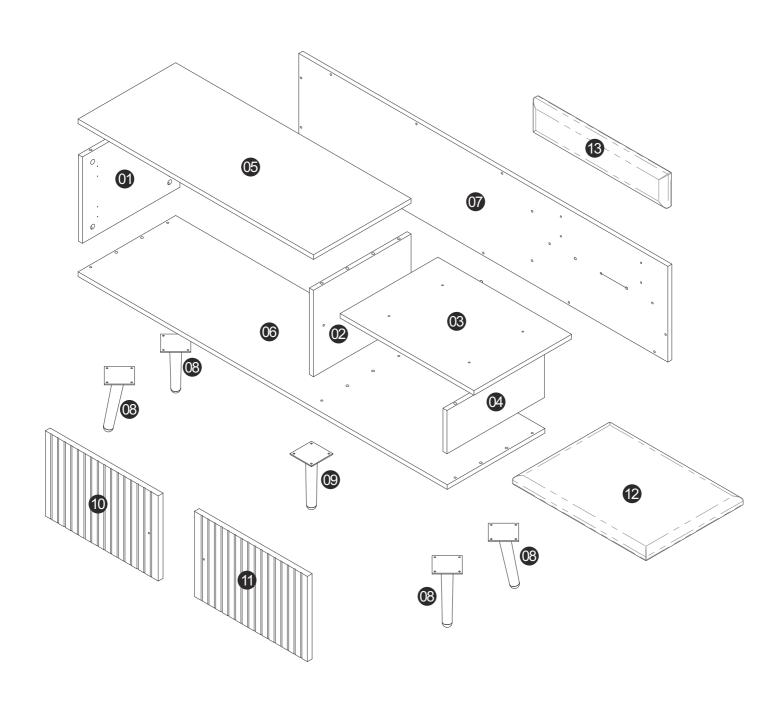

### **Part List**

 $NO.12\ seat\ cushion\ need\ firstly\ assembled\ on\ NO.3\ board\ ,$  then start to other assembled