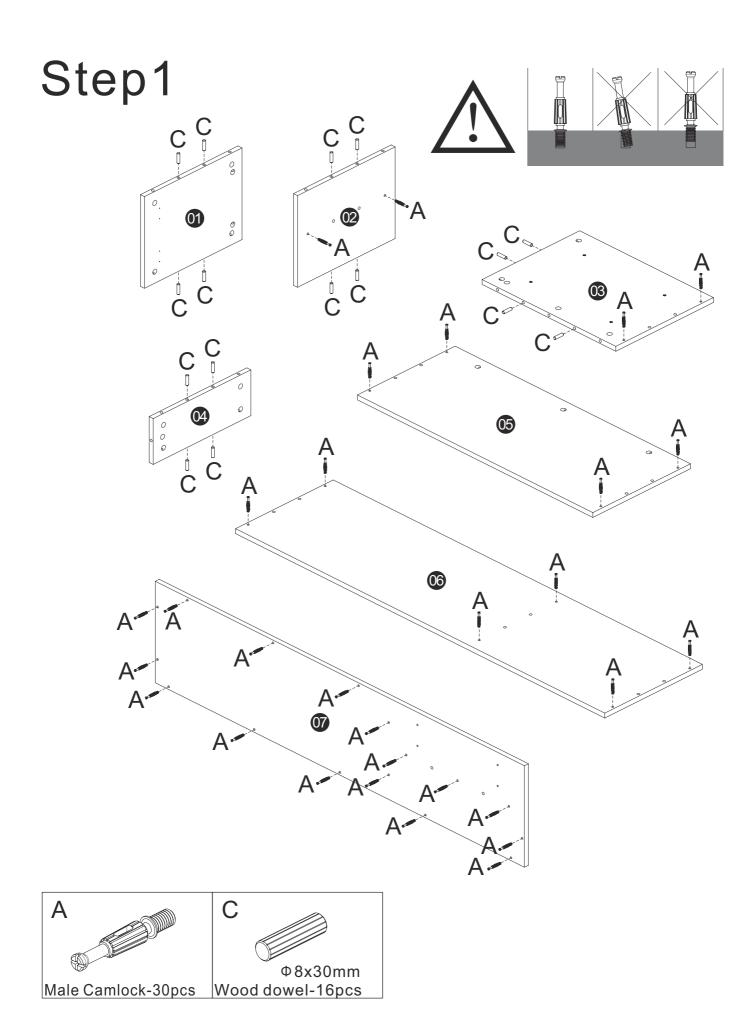

### **Hardware List**

| A                  | В                    | С                        | D              |
|--------------------|----------------------|--------------------------|----------------|
|                    |                      |                          |                |
|                    |                      | Ф8x30mm                  | Ф3.5x14mm      |
| Male Camlock-30pcs | Female Camlock-30pcs | Wood dowel-16pcs         | Screws-52pcs   |
| E                  | F                    | G                        | H              |
|                    |                      | M4x30mm                  | Φ4mm           |
| Hinge-4pcs         | Handle-2pcs          | Screws-2pcs              | Washer-2pcs    |
| J                  | K                    |                          | M              |
| Door stopper1-2pcs | Door stopper2-2pcs   | Φ3.5x20mm<br>Screws-8pcs | Stickers-20pcs |

 $NO.12\ seat\ cushion\ need\ firstly\ assembled\ on\ NO.3\ board\ ,$  then start to other assembled