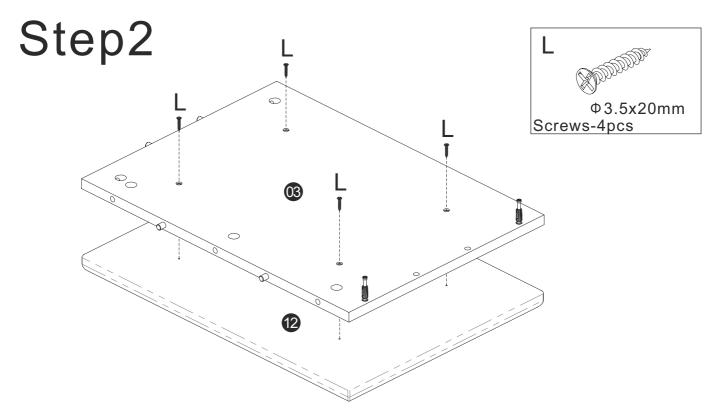

 $NO.12\ seat\ cushion\ need\ firstly\ assembled\ on\ NO.3\ board\ ,$  then start to other assembled