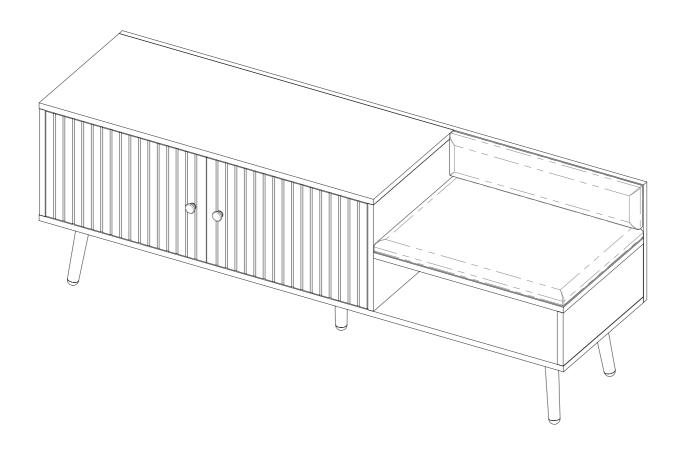

### STORAGE BENCH



#### Please read these instructions fully before starting assembly:

- 1. Check you have all the components and tools listed on the following pages.
- 2. Remove all fittings from the plastic bags and separate them into their groups.
- 3. Keep children and animals away from the work area, small parts could choke if swallowed.
- 4. Make sure you have enough space to layout the parts before starting.
- 5. During assembly do not stand or put weight on the product, this could cause damage.
- 6. Assemble the item as close to its final position (in the same room) as possible.
- 7. Assemble on a soft level surface to avoid damaging the unit or your floor.
- 8. Parts of the assembly will be easier with 2 people.
- 9. To reduce the likelihood of damaging your product please ensure that your power