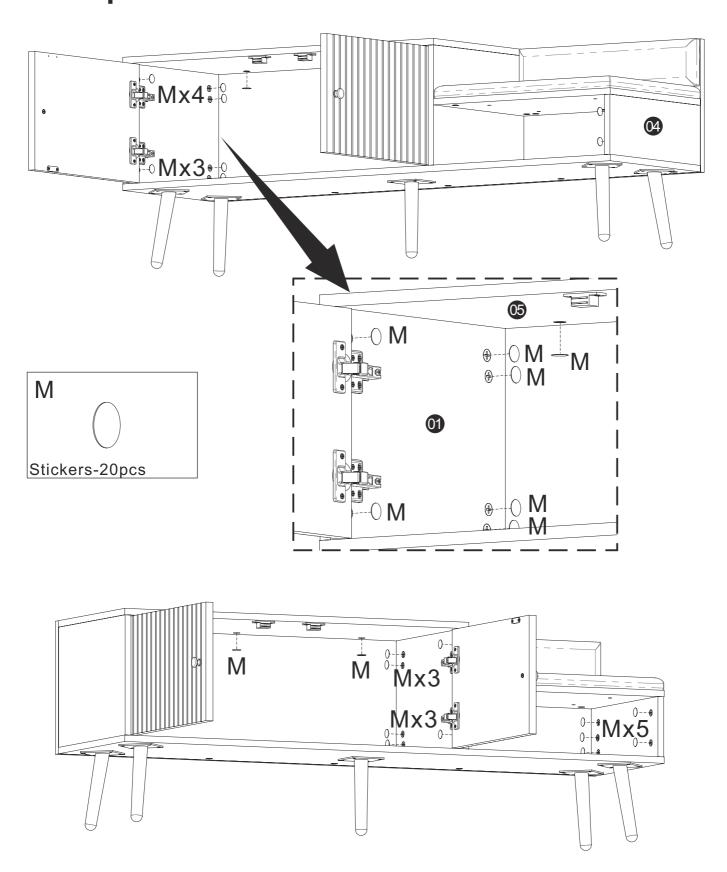

### **Hardware List**

| A                  | В                    | С                        | D              |
|--------------------|----------------------|--------------------------|----------------|
|                    |                      |                          |                |
|                    |                      | Ф8x30mm                  | Ф3.5x14mm      |
| Male Camlock-30pcs | Female Camlock-30pcs | Wood dowel-16pcs         | Screws-52pcs   |
| E                  | F                    | G                        | H              |
|                    |                      | M4x30mm                  | Φ4mm           |
| Hinge-4pcs         | Handle-2pcs          | Screws-2pcs              | Washer-2pcs    |
| J                  | K                    |                          | M              |
| Door stopper1-2pcs | Door stopper2-2pcs   | Φ3.5x20mm<br>Screws-8pcs | Stickers-20pcs |