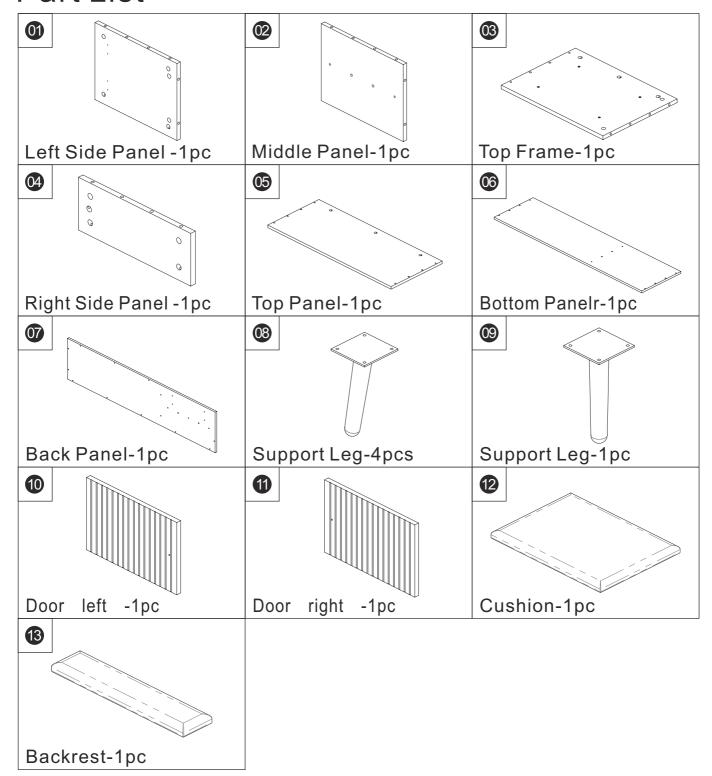

close to its final position (in the same room) as possible.
- 7. Assemble on a soft level surface to avoid damaging the unit or your floor.
- 8. Parts of the assembly will be easier with 2 people.
- 9. To reduce the likelihood of damaging your product please ensure that your power drill is set on a low torque setting.
- 10. Assemble all parts and bolts loosely during assembly, only once the product is complete should you fully tighten the bolts
- 11. Regularly check and ensure That all bolts and fittings are tightened properly.
- 12. Please do not place items that exceed the load capacity.

#### Care and maintenance:

Only clean using a damp cloth and mild detergent, do no use bleach or abrasive cleaners.

#### Tools required:



Phillips screwdriver (medium & large)



### **Part List**



### **Hardware List**

| A                  | В                    | С                        | D              |
|--------------------|----------------------|--------------------------|----------------|
|                    |                      |                          |                |
|                    |                      | Ф8x30mm                  | Ф3.5x14mm      |
| Male Camlock-30pcs | Female Camlock-30pcs | Wood dowel-16pcs         | Screws-52pcs   |
| E                  | F                    | G                        | H              |
|                    |                      | M4x30mm                  | Φ4mm           |
| Hinge-4pcs         | Handle-2pcs          | Screws-2pcs              | Washer-2pcs    |
| J                  | K                    |