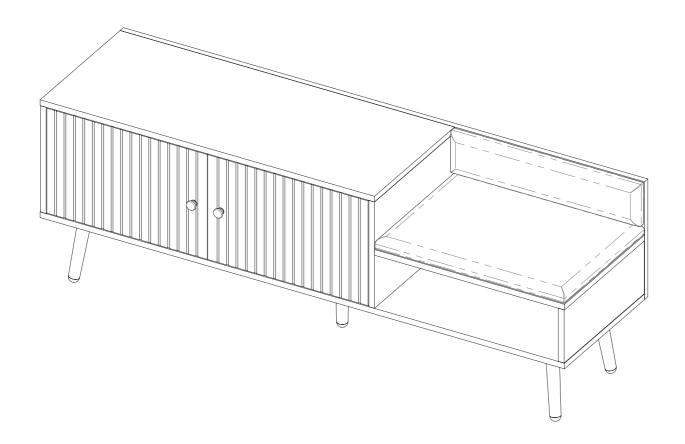

|                |
|                    |                      | Ф8x30mm                  | Ф3.5x14mm      |
| Male Camlock-30pcs | Female Camlock-30pcs | Wood dowel-16pcs         | Screws-52pcs   |
| E                  | F                    | G                        | H              |
|                    |                      | M4x30mm                  | Φ4mm           |
| Hinge-4pcs         | Handle-2pcs          | Screws-2pcs              | Washer-2pcs    |
| J                  | K                    |                          | M              |
| Door stopper1-2pcs | Door stopper2-2pcs   | Φ3.5x20mm<br>Screws-8pcs | Stickers-20pcs |





 $NO.12\ seat\ cushion\ need\ firstly\ assembled\ on\ NO.3\ board\ ,$  then start to other assembled