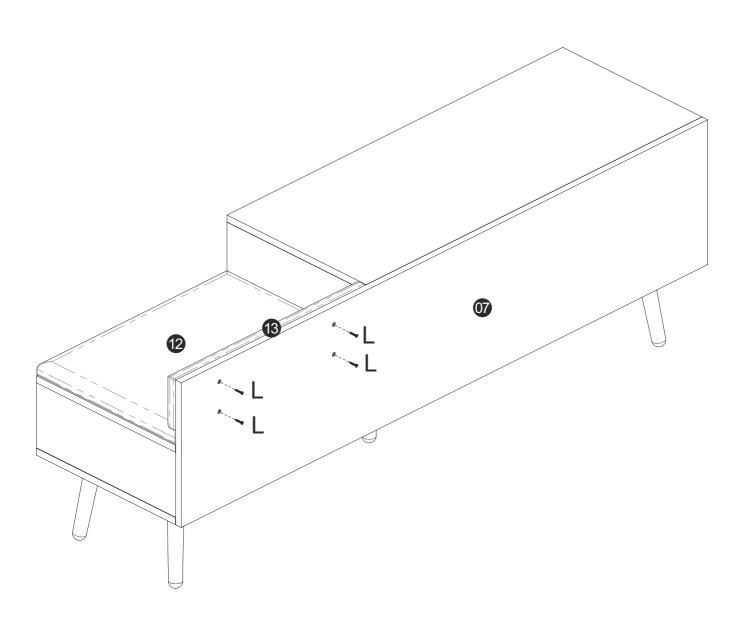

 $NO.12\ seat\ cushion\ need\ firstly\ assembled\ on\ NO.3\ board\ ,$  then start to other assembled