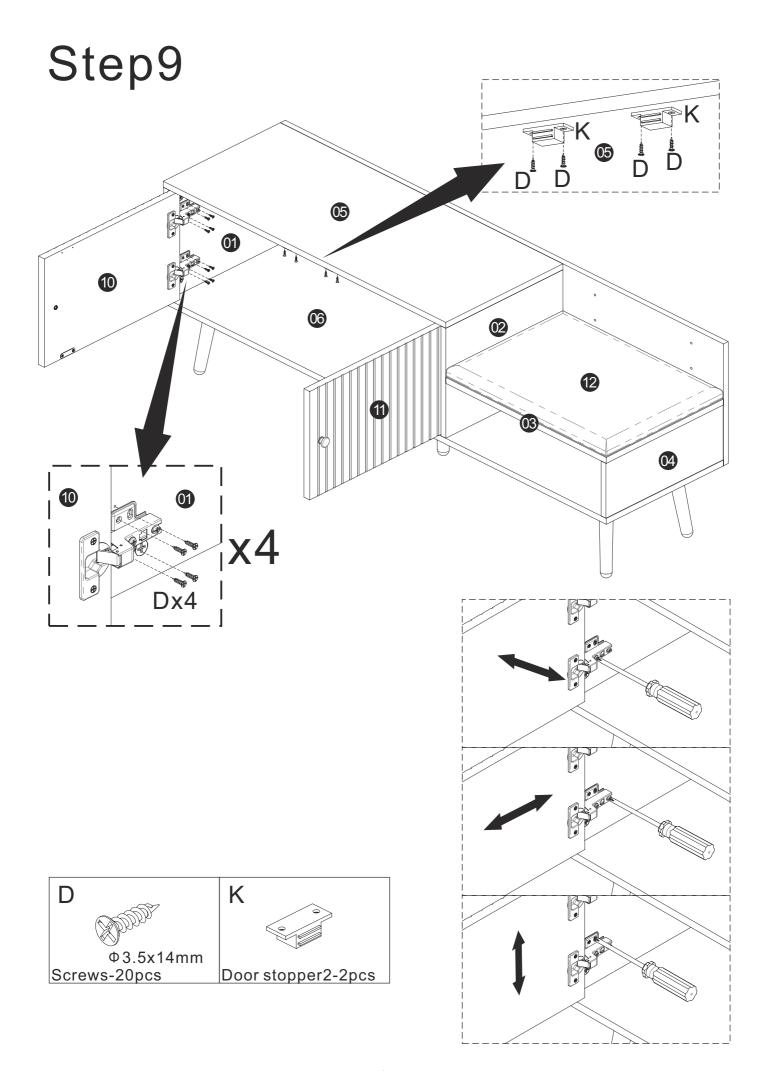

### **Hardware List**

| A                  | В                    | С                        | D              |
|--------------------|----------------------|--------------------------|----------------|
|                    |                      |                          |                |
|                    |                      | Ф8x30mm                  | Ф3.5x14mm      |
| Male Camlock-30pcs | Female Camlock-30pcs | Wood dowel-16pcs         | Screws-52pcs   |
| E                  | F                    | G                        | H              |
|                    |                      | M4x30mm                  | Φ4mm           |
| Hinge-4pcs         | Handle-2pcs          | Screws-2pcs              | Washer-2pcs    |
| J                  | K                    |                          | M              |
| Door stopper1-2pcs | Door stopper2-2pcs   | Φ3.5x20mm<br>Screws-8pcs | Stickers-20pcs |