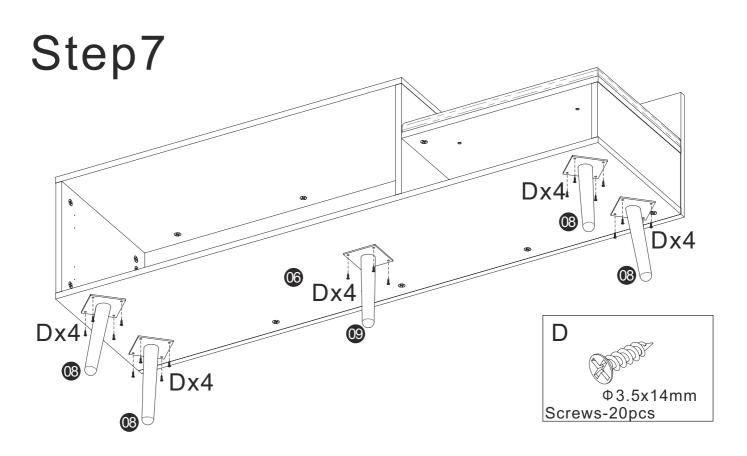

|                          |                |
|                    |                      | Ф8x30mm                  | Ф3.5x14mm      |
| Male Camlock-30pcs | Female Camlock-30pcs | Wood dowel-16pcs         | Screws-52pcs   |
| E                  | F                    | G                        | H              |
|                    |                      | M4x30mm                  | Φ4mm           |
| Hinge-4pcs         | Handle-2pcs          | Screws-2pcs              | Washer-2pcs    |
| J                  | K                    |                          | M              |
| Door stopper1-2pcs | Door stopper2-2pcs   | Φ3.5x20mm<br>Screws-8pcs | Stickers-20pcs |





 $NO.12\ seat\ cushion\ need\ firstly\ assembled\ on\ NO.3\ board\ ,$  then start to other assembled