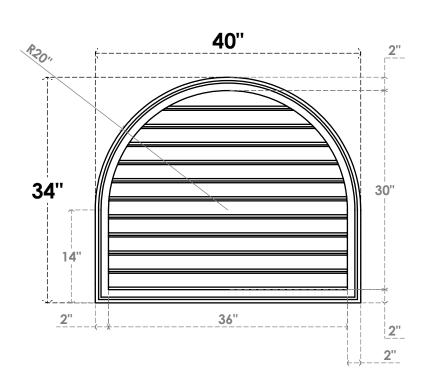

## GVPRT40X3402SF

40"W X 34"H ROUND TOP SURFACE MOUNT PVC GABLE VENT: FUNCTIONAL, W/ 2"W X 1-1/2"P **BRICKMOULD FRAME** 

**VENTING AREA: 82.37 SQ IN** 

LOUVER HEIGHT: 2 3/4"

LOUVER QTY: 11

**FRONT** 

SIDE

1. INSTALLATION TO BE COMPLETED IN ACCORDANCE WITH MANUFACTURER'S SPECIFICATIONS. 2. DRAWING MAY NOT BE TO SCALE