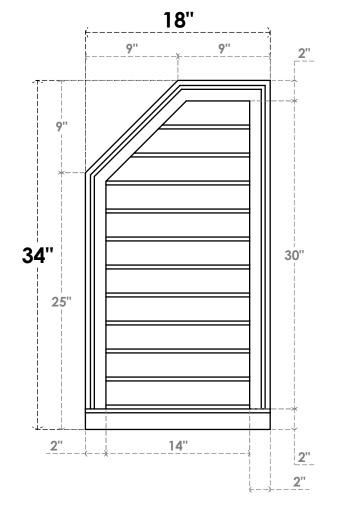

## **GVPOL18X3403SN**

18"W X 34"H HALF OCTAGON TOP LEFT SURFACE MOUNT PVC GABLE VENT: NON-FUNCTIONAL, W/ 2"W X 2"P BRICKMOULD SILL FRAME

**FRONT** 

SIDE

LOUVER HEIGHT: 2 3/4" LOUVER QTY: 11

EKENA MILLWORK 2300 WEST MAIN ST. CLARKSVILLE, TX 75426 TOLL FREE: 866-607-0453 WWW.EKENAMILLWORK.COM