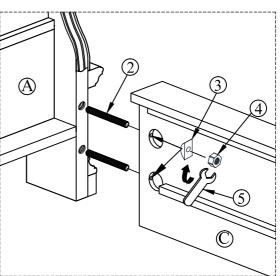

 King Rails

 Hardware included with this carton

 Hardware List
 Operation
 Qt

 No
 Dimension
 Qt

 1
 CB Screw
 #8x30mm
 Bpc

 0
 H
 Difference
 8pc

| No |               | Dimension     |        | Qty  |
|----|---------------|---------------|--------|------|
| 1  | CB Screw      | #8 x 30mm     | Guunne | 8pcs |
| 2  | Hanger Bolt   | 5/16 " x 90mm |        | 8pcs |
| 3  | Curved Washer | 28 x 13 x 8mm | []     | 8pcs |
| 4  | Nut           | 5/16"*8mm     |        | 8pcs |
| 5  | Open Wrench   | 12*90*2mm     | C<br>C | 1pc  |