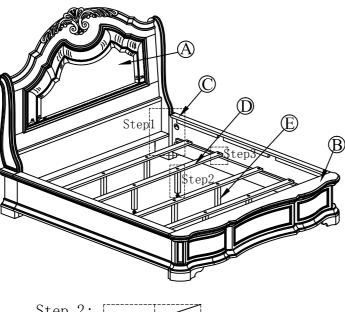

| No | Component List |      |
|----|----------------|------|
| Α  | Headboard      | 1pc  |
| В  | Footboard      | 1pc  |
| C  | Rails          | 2pcs |
| D  | Slats          | 4pcs |
| Е  | Support Legs   | 8pcs |