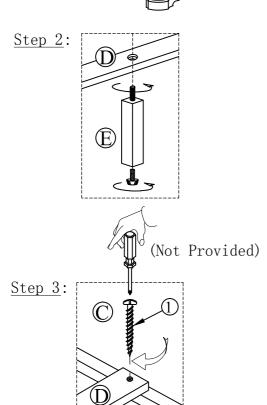

 King Rails

 Hardware included with this carton

 Hardware List
 Operation
 Qt

 No
 Dimension
 Qt

 1
 CB Screw
 #8x30mm
 Bpc

 0
 H
 Difference
 8pc

| No |               | Dimension     |        | Qty  |
|----|---------------|---------------|--------|------|
| 1  | CB Screw      | #8 x 30mm     | Guunne | 8pcs |
| 2  | Hanger Bolt   | 5/16 " x 90mm |        | 8pcs |
| 3  | Curved Washer | 28 x 13 x 8mm | []     | 8pcs |
| 4  | Nut           | 5/16"*8mm     |        | 8pcs |
| 5  | Open Wrench   | 12*90*2mm     | C<br>C | 1pc  |