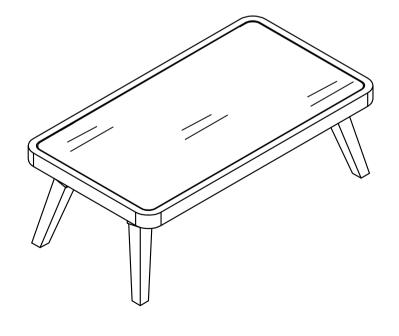

Weight Capacity: 40 lbs Warning : Do not stand on table Warning : Do not over torque bolts/ screws

Part List and Hardware List

| PIECE | DESCRIPTION                  | PICTURE | QUANTITY |
|-------|------------------------------|---------|----------|
| Н     | Table Top                    |         | 1X       |
| I     | Leg                          |         | 4X       |
| к     | Glass table                  |         | 1X       |
| HW1   | Socket screw 6 x 0.5 x 15 mm |         | 16X      |
| HW2   | Allen key                    |         | 1X       |