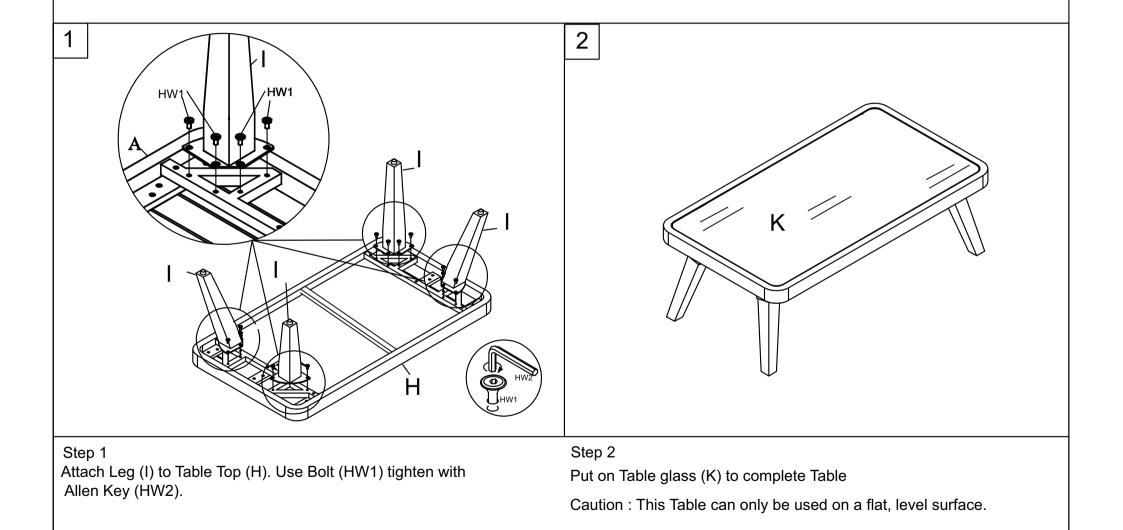

Weight Capacity: 40 lbs Warning : Do not stand on table Warning : Do not over torque bolts/ screws

Part List and Hardware List

| PIECE | DESCRIPTION                  | PICTURE | QUANTITY |
|-------|------------------------------|---------|----------|
| Н     | Table Top                    |         | 1X       |
| I     | Leg                          |         | 4X       |
| к     | Glass table                  |         | 1X       |
| HW1   | Socket screw 6 x 0.5 x 15 mm |         | 16X      |
| HW2   | Allen key                    |         | 1X       |