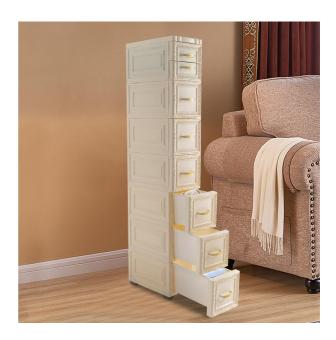

## **Application**

This product is suitable for storing clothes, toys, covers, children's books, and other items. It can be used on various occasions, such as in bedrooms, living rooms, studies, powder rooms, beauty stores, closets, nurseries, playrooms, entrances, and dressers.