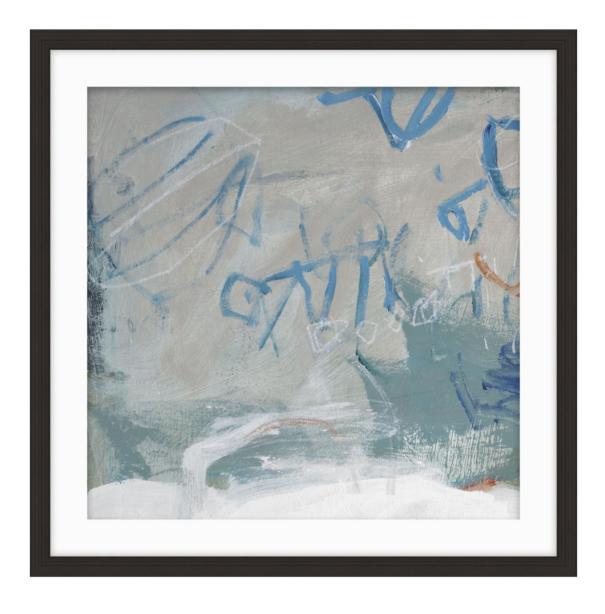

## **Eloquent Thoughts6**

D2218S44342-3569

Eloquent Thoughts I is part of a series of six works that hark back to the Abstract Expressionist movement that emerged in the mid-20th century. These works are characterized by bold, gestural marks that express action.

Incorporating contemporary elements of late-20th-century Graffiti Art that offer an urban feel, Eloquent Thoughts 1 shifts from light to dark in a pleasing arrangement of abstract forms. The color scheme consists of greige, steel blue, smoke, and alabaster in this beautiful addition to the carefully curated ART by TA Collection.