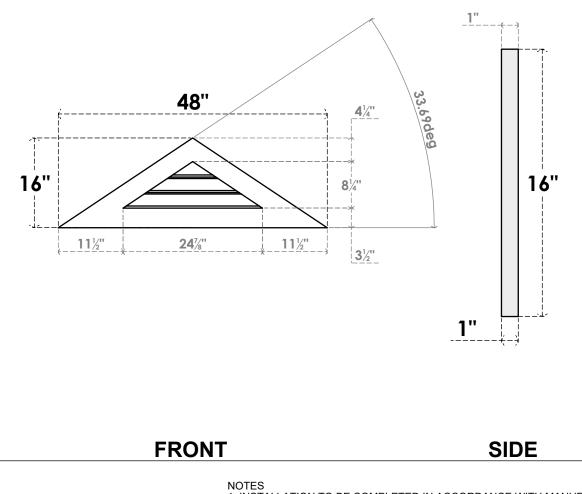

## GVPTR48X1601SF

48"W X 16"H TRIANGLE SURFACE MOUNT PVC GABLE VENT 8/12 PITCH: FUNCTIONAL, W/ 3-1/2"W X **1"P STANDARD FRAME** 

VENTING AREA: 6.22 SQ IN LOUVER HEIGHT: 2 3/4" LOUVER QTY: 3

**EKENA MILLWORK** 2300 WEST MAIN ST. CLARKSVILLE, TX 75426 TOLL FREE: 866-607-0453 WWW.EKENAMILLWORK.COM 1. INSTALLATION TO BE COMPLETED IN ACCORDANCE WITH MANUFACTURER'S SPECIFICATIONS. 2. DRAWING MAY NOT BE TO SCALE