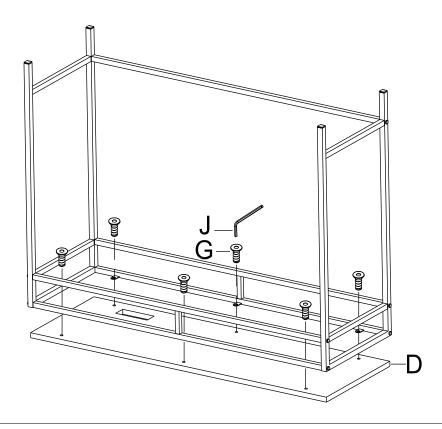

Attach Stretcher (C) to Side Frame (A) by Bolt (F) and Allen Wrench (J). Then cover the bolt head by Bolt Cover (H) as shown.

1

Attach assembled metal base to Wood Top (D) by Bolt (G) and Allen Wrench (J) as shown.