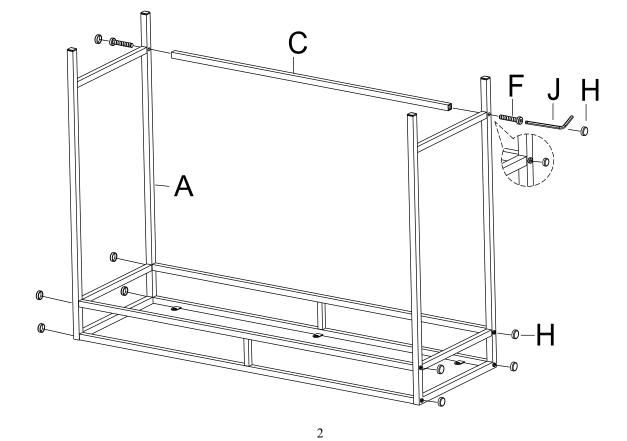

Attach Stretcher (C) to Side Frame (A) by Bolt (F) and Allen Wrench (J). Then cover the bolt head by Bolt Cover (H) as shown.

1

Attach assembled metal base to Wood Top (D) by Bolt (G) and Allen Wrench (J) as shown.