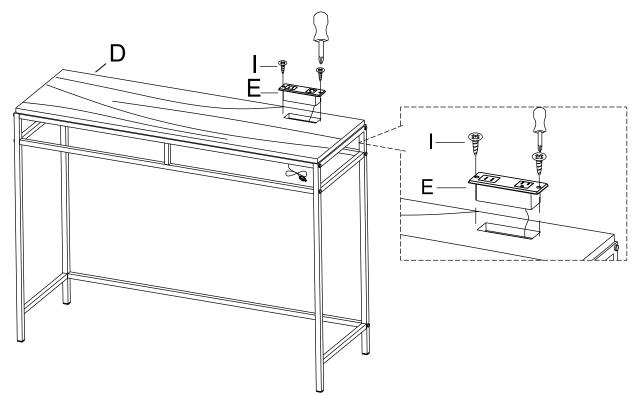

Attach Stretcher (C) to Side Frame (A) by Bolt (F) and Allen Wrench (J). Then cover the bolt head by Bolt Cover (H) as shown.

1

Attach assembled metal base to Wood Top (D) by Bolt (G) and Allen Wrench (J) as shown.