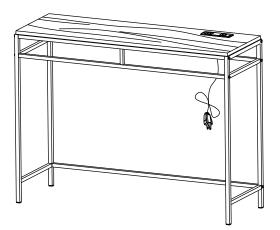

## **Cleaning & Care**

Treat surface with care. Surface is resistant to scratches but is not scratch resistant. Clean surfaces with a dry or damp soft cloth. Do not use abrasive cleaners. Hardware may loosen over time. Periodically check that all connections are tight.