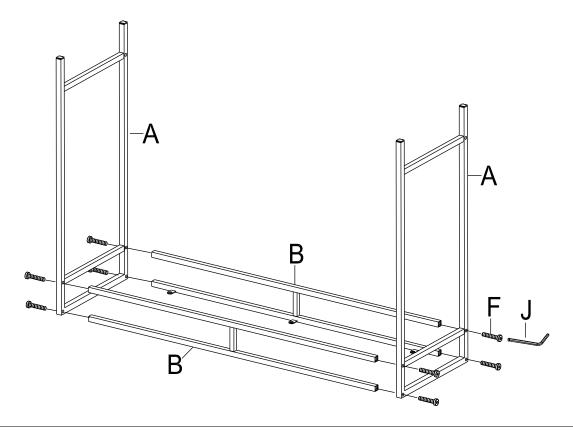

## ASSEMBLY INSTRUCTION

This page lists all the contents included in the box. Please take the time to identify the hardware as well as the individual components to this product. As you unpack and prepare for assembly, place the contents on a carpeted or padded area to protect them from damage. Attach Side Panel (B) to Side Frame (A) by Bolt (F) and Allen Wrench (J) as shown.