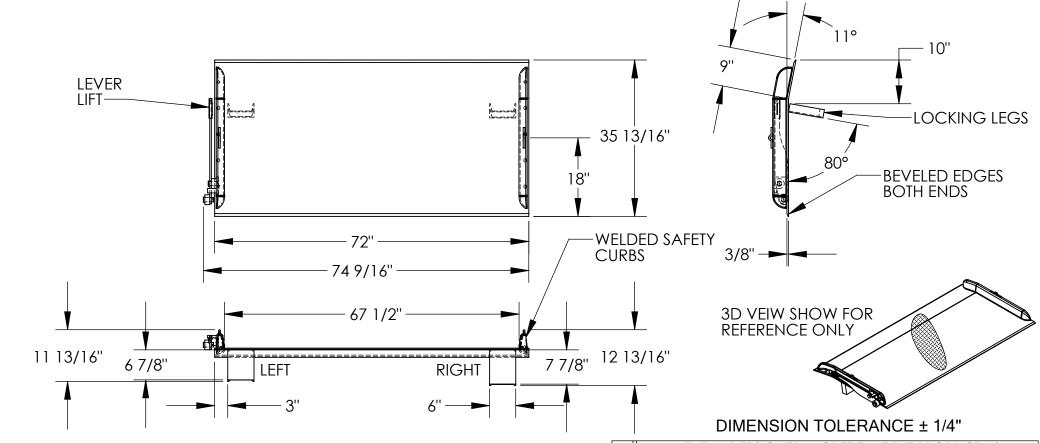

## STANDARD FEATURES

MODEL NUMBER: TS-15-7236 CAPACITY: 15,000 LBS OVERALL WIDTH: 74 9/16" OVERALL LENGTH: 35 13/16" DOCKPLATE THICKNESS: 3/8" LEVER LIFT IS STANDARD LOCKING LEGS ARE 6" WIDE RIGHT LEG LENGTH IS 7 7/8" LEFT LEG LENGTH IS 6 7/8" CROWN IS 11° & 9" FROM EDGE **HEIGHT DIFFERENCE: 5" DURABLE LIQUID PAINT BLUE FINISH** 